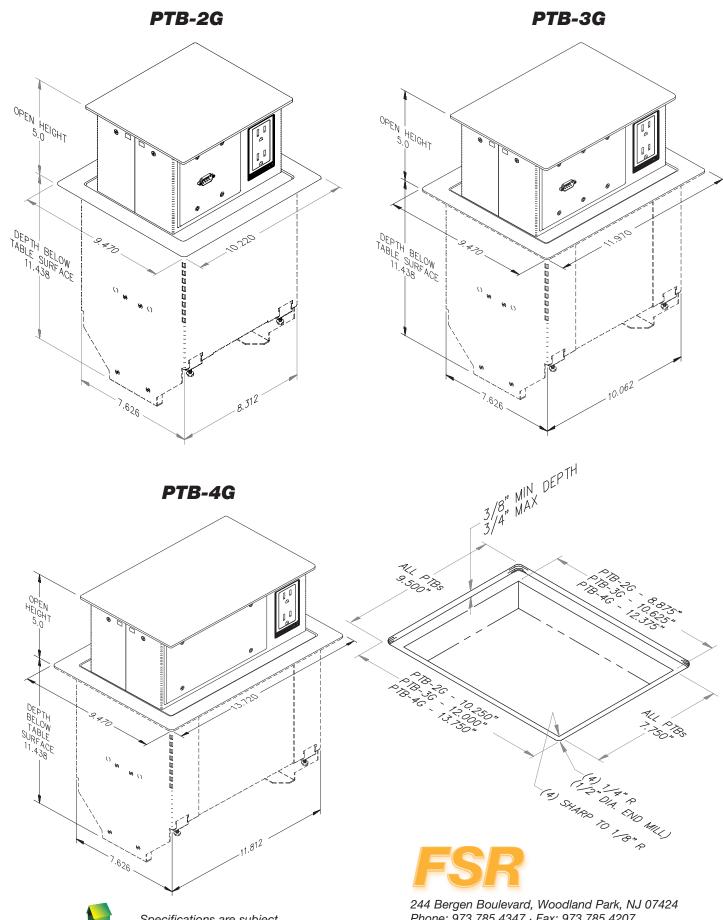

# **Typical Assembly**

Specifications are subject to change without notice.

Phone: 973.785.4347 · Fax: 973.785.4207 Web: www.fsrinc.com · E-mail: sales@fsrinc.com

#### **FEATURES**

- A mere 5" high in the open position
- Black or Brass cover and bezel
- Available in 2-gang, 3-gang, and 4-gang sizes
- 2 AC receptacles on each side
- Adjust to table depths in 1/4" increments
- Accepts FSR's IPS and "Simple Solutions" Decora wall plates
- Mechanical latch
- Pneumatic gas spring system
- UL Rated

Each side of the PTB is available with either a 2-gang, 3-gang, or 4-gang opening, depending on the model. These openings will accept standard electrical plates that can be provided by the integrator OR they can be installed with FSR's line of IPS and "Simple Solutions" wall plates. These Decora style wall plates can be populated with snap-in connectors that provide audio, video, data, and control connections to the AV System.