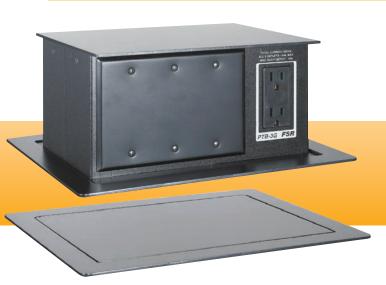

The UL Rated PTB boxes have 2 grounded AC receptacles on each side of the box. These do not take away any space from the plate openings. The AC receptacles are also isolated from the plate openings to alleviate interference with the audio, video, or data signals.

Each side of the PTB is available with either a 2-gang, 3-gang, or 4-gang opening, depending on the model. These openings will accept standard electrical plates that can be provided by the integrator OR they can be installed with FSR's line of IPS and "Simple Solutions" wall plates. These Decora style wall plates can be populated with snap-in connectors that provide audio, video, data, and control connections to the AV System.

### **ORDERING INFORMATION**

| Part Number                  | Description                                                                              |
|------------------------------|------------------------------------------------------------------------------------------|
| PTB – 2G-BLK<br>PTB – 2G-BRS | Pop-Up Table Box w/2-Gang opening & AC on each side. Covers available in Black or Brass. |
| PTB – 3G-BLK<br>PTB – 3G-BRS | Pop-Up Table Box w/3-Gang opening & AC on each side. Covers available in Black or Brass. |
| PTB - 4G-BLK<br>PTB - 4G-BRS | Pop-Up Table Box w/4-Gang opening & AC on each side. Covers available in Black or Brass. |