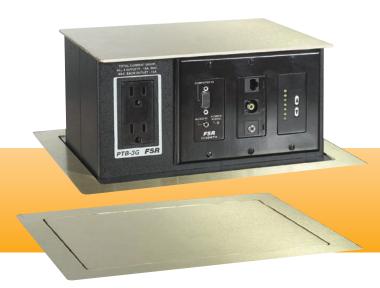

The UL Rated PTB boxes have 2 grounded AC receptacles on each side of the box. These do not take away any space from the plate openings. The AC receptacles are also isolated from the plate openings to alleviate interference with the audio, video, or data signals.

Each side of the PTB is available with either a 2-gang, 3-gang, or 4-gang opening, depending on the model. These openings will accept standard electrical plates that can be provided by the integrator OR they can be installed with FSR's line of IPS and "Simple Solutions" wall plates. These Decora style wall plates can be populated with snap-in connectors that provide audio, video, data, and control connections to the AV System.

### **ORDERING INFORMATION**

| Part Number                  | Description                                                                              |
|------------------------------|------------------------------------------------------------------------------------------|
| PTB – 2G-BLK<br>PTB – 2G-BRS | Pop-Up Table Box w/2-Gang opening & AC on each side. Covers available in Black or Brass. |
| PTB – 3G-BLK<br>PTB – 3G-BRS | Pop-Up Table Box w/3-Gang opening & AC on each side. Covers available in Black or Brass. |
| PTB - 4G-BLK<br>PTB - 4G-BRS | Pop-Up Table Box w/4-Gang opening & AC on each side. Covers available in Black or Brass. |