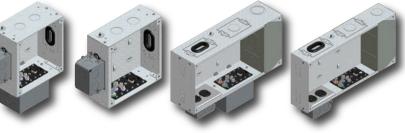

#### DESCRIPTION

The PWB-270 housing is specifically designed to quickly and easily house a variety of Crestron model DM-RMC series devices behind a wall mounted display or a projector. The devices are mounted to a removable universal bracket which is in turn mounted to the PWB-270 back box. It is also available as a PWB-273 3" deep unit.

The back box is typically installed flush with the wall's surface, between either wood or steel studs. The appropriate mounting screws are included. A duplex box is also included for convenience and can be mounted at either the top or bottom duplex knockout areas on the back box. There are two 1" and 1.25" concentric knockouts on the top and bottom for cable/conduit entry and cable tie slots for cable management. Cable ties are included.

There is a two part vented cover, available in black or white, that provides convection cooling for the internal components. A slot on the cover facilitates passing cables through for external devices such as projectors and is designed to strain relief the cables as they exit.