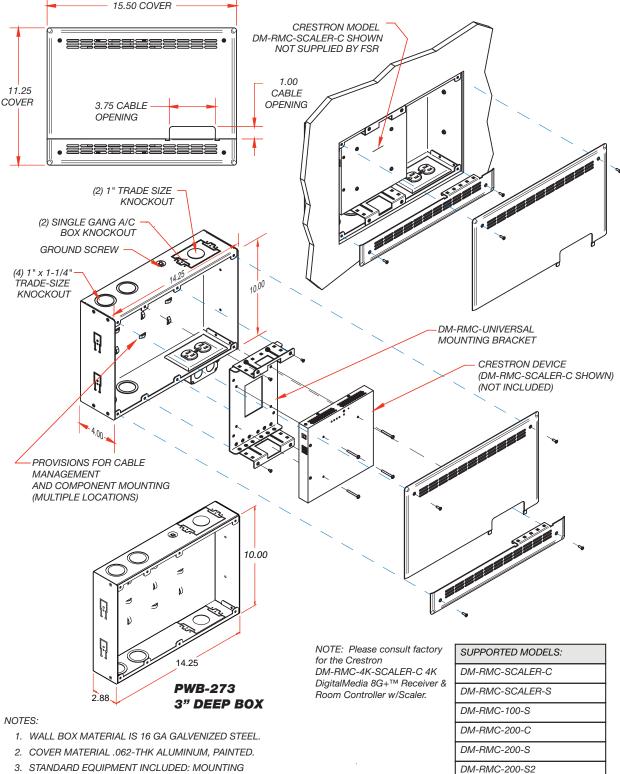

The back box is typically installed flush with the wall's surface, between either wood or steel studs. The appropriate mounting screws are included. A duplex box is also included for convenience and can be mounted at either the top or bottom duplex knockout areas on the back box. There are two 1" and 1.25" concentric knockouts on the top and bottom for cable/conduit entry and cable tie slots for cable management. Cable ties are included.

There is a two part vented cover, available in black or white, that provides convection cooling for the internal components. A slot on the cover facilitates passing cables through for external devices such as projectors and is designed to strain relief the cables as they exit.

# **PWB-270 DIMENSIONS**

PWB-270

3. STANDARD EQUIPMENT INCLUDED: MOUNTING HARDWARE FOR WOOD AND STEEL STUDS, JUNCTION BOX AND BRACKET FOR MOUNTING CRESTRON DM SCALER.

> 244 Bergen Boulevard, Woodland Park, NJ 07424 Phone: 973.785.4347 · Fax: 973.785.4207