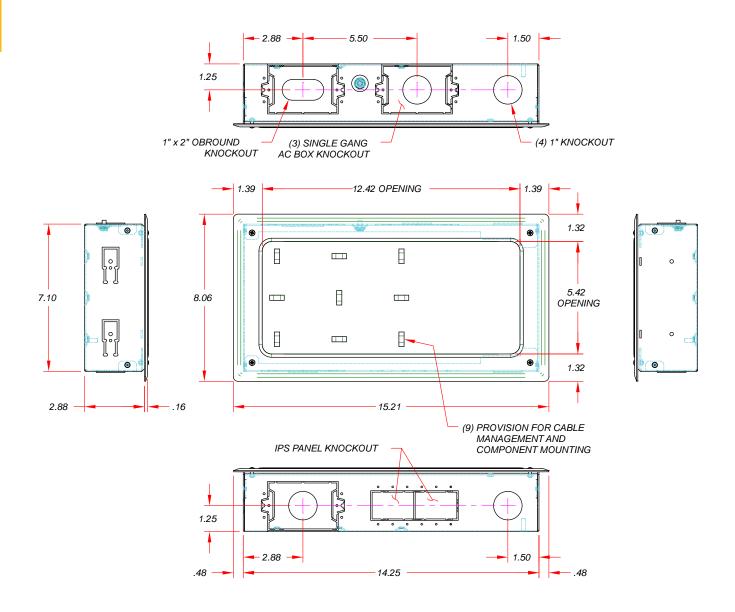

e now offer "labeled IPS plates" at no additional cost. Custom labeling and logos can also be added for a small charge. In the photos, you will notice examples of IPS plates mounted in the PWB units. The IPS Planner on our web site will help you design your plates simply and efficiently.

## **FEATURES**

- Rugged 16 gauge steel back box
- Simple installation
- Hardware included
- · Quick access to the cables and connectors
- Multiple knockouts in a variety of sizes

## OTHER PWB SERIES MODELS





PWB-200

PWB-203

PWB-250

PWB-253

See LIT1352A for more details and ordering info

#### FSR Inc.

244 Bergen Boulevard, Woodland Park, NJ 07424 Phone: 973.785.4347 · Fax: 973.785.4207 Web: www.fsrinc.com · E-mail: sales@fsrinc.com Order Desk: 1-800-332-FSR1 LIT1500

## **PWB-353 DIMENSIONS**



#### **ACCESSORIES**











244 Bergen Boulevard, Woodland Park, NJ 07424 Phone: 973.785.4347 · Fax: 973.785.4207 Web: www.fsrinc.com · E-mail: sales@fsrinc.com