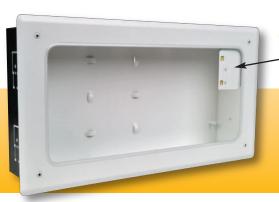

#### DESCRIPTION

The PWB-353 Wall Box has an open face design with a white interior and white extended trim ring, rather than a closed cover. This model facilitates quick access to cables and connectors without cover removal. There are multiple knockouts for power and openings for up to 6 single IPS connector plates. At 3" deep, it is designed for use in 3" or 4" stud walls. The extended trim ring provides a clean appearance while covering rough cuts in the drywall created during installation.

#### ADD IPS PLATES

Add IPS to your installation! We now offer "labeled IPS plates" at no additional cost. Custom labeling and logos can also be added for a small charge. In the photos, you will notice examples of IPS plates mounted in the PWB units. The IPS Planner on our web site will help you design your plates simply and efficiently.