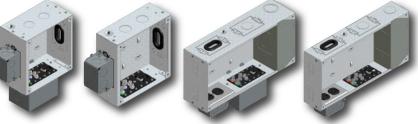

#### ADD IPS PLATES

Add IPS to your installation! We now offer "labeled IPS plates" at no additional cost. Custom labeling and logos can also be added for a small charge. In the photos, you will notice examples of IPS plates mounted in the PWB units. The IPS Planner on our web site will help you design your plates simply and efficiently.

## **FEATURES**

- Rugged 16 gauge steel back box
- Simple installation
- Hardware included
- · Quick access to the cables and connectors
- Multiple knockouts in a variety of sizes