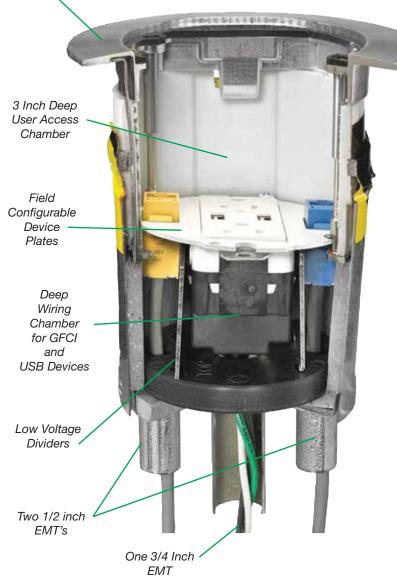

### DESCRIPTION

FSR's 4" Fire-Rated "Poke-Thru" floor boxes provide aesthetics and installation ease. These sturdy core hole products combine flexibility via recessed mounting bracketry to accommodate a wide assortment of power, data and audio video connection options. Covers are available in three architectural finishes: Brushed Aluminum, Brushed Brass and Black providing an attractive appearance with superior durability. The entire cover door swings open 180° and the smaller cable access doors fold down for cable egress while the cover door is securely closed.

### FEATURES

- Step down installation
- Maintains concrete floor fire rating up to two hours
- Junction box standard, 27 cubic inches
- One <sup>3</sup>/<sub>4</sub> inch conduit for power and two <sup>1</sup>/<sub>2</sub> inch conduits for low voltage
- 0.12 Inch Thick Cover Flange, ADA Compliant