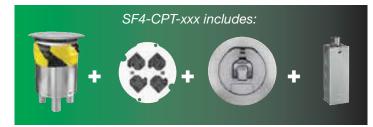

## SF4-PT-FITTINGS

Includes Cover, Junction Box and Dividers (Subplate required)

17777 SF4-PT-ALM POKE-THRU Brushed Aluminum

17778 SF4-PT-BLK POKE-THRU Black Powder Coat

17779 SF4-PT-BRS POKE-THRU Brushed Brass Plated

### SF4-SPD2S / SF4-SPD

Subplates for 4" fittings (choose one)

17780 SF4-SPD2S SUBPLATE Decora and 2 Keystone

17781 SF4-SPD SUBPLATE Single Decora

### SF4-CPT-QAC-xxx FIRE-RATED POKE-THRU

17774 SF4-CPT-QAC-ALM 17775 SF4-CPT-QAC-BLK 17776 SF4-CPT-QAC-BRS

Brushed Aluminum Black Powder Coat Brushed Brass Plated