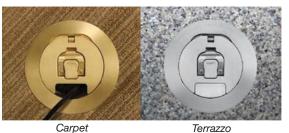

### DESCRIPTION

FSR's 4" Fire-Rated "Poke-Thru" floor boxes provide aesthetics and installation ease. These sturdy core hole products combine flexibility via recessed mounting bracketry to accommodate a wide assortment of power, data and audio video connection options. Covers are available in three architectural finishes: Brushed Aluminum, Brushed Brass and Black providing an attractive appearance with superior durability. The entire cover door swings open 180° and the smaller cable access doors fold down for cable egress while the cover door is securely closed.

### SF4-CPT-QAC-xxx FIRE-RATED POKE-THRU

17774 SF4-CPT-QAC-ALM 17775 SF4-CPT-QAC-BLK 17776 SF4-CPT-QAC-BRS

Brushed Aluminum Black Powder Coat Brushed Brass Plated