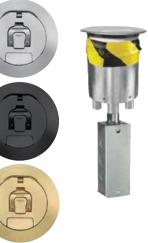

### DESCRIPTION

FSR's 4" Fire-Rated "Poke-Thru" floor boxes provide aesthetics and installation ease. These sturdy core hole products combine flexibility via recessed mounting bracketry to accommodate a wide assortment of power, data and audio video connection options. Covers are available in three architectural finishes: Brushed Aluminum, Brushed Brass and Black providing an attractive appearance with superior durability. The entire cover door swings open 180° and the smaller cable access doors fold down for cable egress while the cover door is securely closed.

## SF4-PT-FITTINGS

Includes Cover, Junction Box and Dividers (Subplate required)

17777 SF4-PT-ALM POKE-THRU Brushed Aluminum

17778 SF4-PT-BLK POKE-THRU Black Powder Coat

17779 SF4-PT-BRS POKE-THRU Brushed Brass Plated

### SF4-CPT-QAC-xxx FIRE-RATED POKE-THRU

17774 SF4-CPT-QAC-ALM 17775 SF4-CPT-QAC-BLK 17776 SF4-CPT-QAC-BRS

Brushed Aluminum Black Powder Coat Brushed Brass Plated