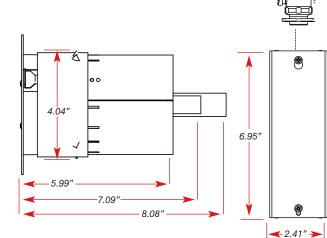

#### DIMENSIONS

Carpet

244 Bergen Boulevard, Woodland Park, NJ 07424 Phone: 973.785.4347 · Fax: 973.785.4207 Web: www.fsrinc.com · E-mail: sales@fsrinc.com

Specifications are subject to change without notice. © 2016 FSR, Inc. All Rights Reserved.