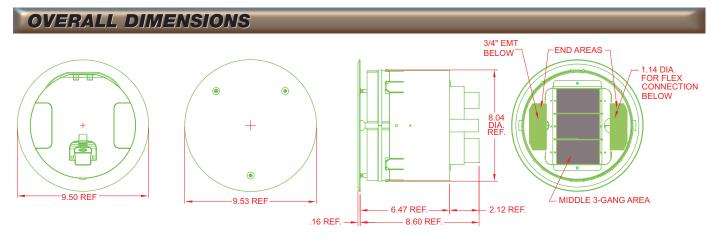

A complete line of sub-plates for device mounting is available to populate the interior middle and end areas of the housing.

#### FEATURES

- Drop down cable access doors to reduce trip hazards
- Pre-pour tubes to remove the need for core hole drilling
- Sub-plates to accept third party devices
- NEMA WD6 Device spacing