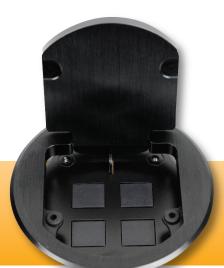

## DESCRIPTION

These stylish table boxes fit a 3 1/2" round opening and are easily installed using a standard hole saw. The small footprint provides an unobtrusive complement to any décor. The T3-4SS can be installed in tables 3/4" to 2 1/2" thick.

The keystone areas can be populated with a variety of connectors including network, telephone, RCA or mini stereo audio, push buttons and much more to suit unlimited applications. Four blank filler snap-in's are included as shown and alternate style snap in keystone connectors (shown below) are available separately.

## ORDERING INFORMATION

T3-4SS Table Box with opening for 4 FSR Simple Solutions Snap-in Connectors

17894 T3-4SS-BLK KEYSTONE TABLE BOX - 4 KEYSTONE OPENING W BLANKS ROUND - BLACK

FSR Inc.