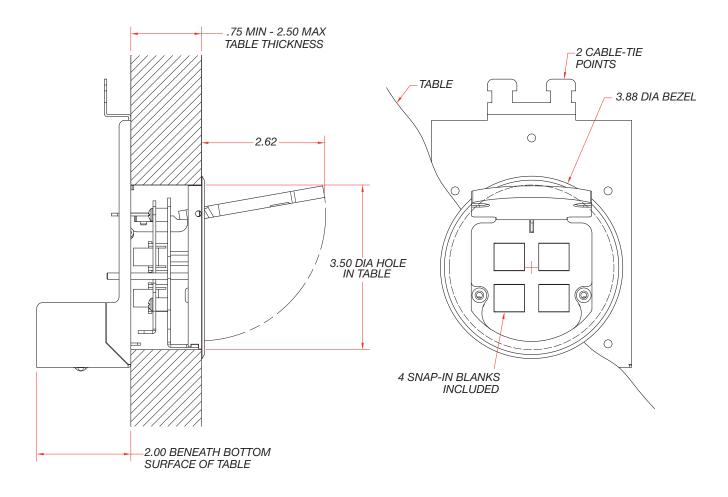

## DESCRIPTION

These stylish table boxes fit a 3 1/2" round opening and are easily installed using a standard hole saw. The small footprint provides an unobtrusive complement to any décor. The T3-4SS can be installed in tables 3/4" to 2 1/2" thick.

The keystone areas can be populated with a variety of connectors including network, telephone, RCA or mini stereo audio, push buttons and much more to suit unlimited applications. Four blank filler snap-in's are included as shown and alternate style snap in keystone connectors (shown below) are available separately.