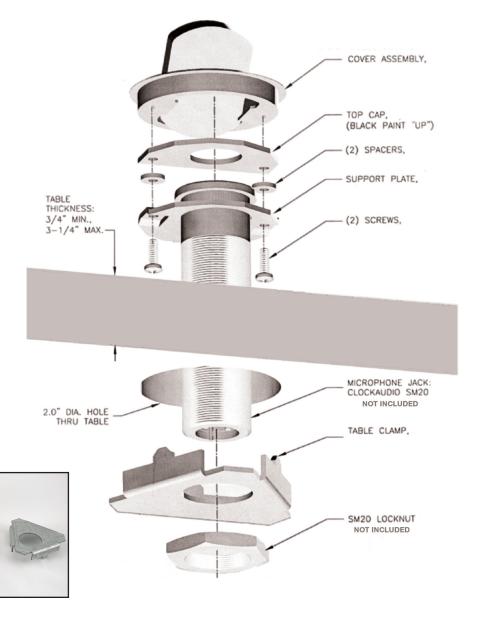

### T3-CLCK SM20 MOUNTING INSTRUCTIONS

NOTE: Perform SM-20 or SM-20-RF switch settings BEFORE installing it into the T3-CLCK-SM20 Mount. Verify that the table surface thickness is between 3/4" and 3 1/4", and that there is adequate clearance below the mounted assembly for the XLR connector and cable.

Drill a 2" diameter hole in the table in the desired mounting ocation. Insert the SM20 or SM-20-RF Microphone Mount into the T3-CLCK support plate and fasten to the top cap and cover assembly using the two screws and spacers provided. Use the illustration above to confirm proper parts placement and orientation. Place the assembled T3-CLCK-SM20 into the 2" hole in the table surface and use the table clamp and locknut to secure to the table.