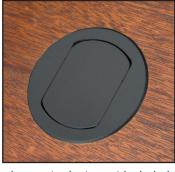

# T3-CLCK-SM20 SERIES

The T3-CLCK-SM20 is designed exclusively for the CLOCKAUDIO™ SM-20-RF Shock Mount adaptor.

This stylish, mini Tablebox is available in three finishes (brass, silver, or black) to compliment a variety of decors.

The T3-CLCK-SM20 is a simple installation requiring a 2-inch round hole. Simple mounting instructions are on the back of this sheet.

Designed to accommodate a wide range of tables and lecterns with ¾-inch to 3¼-inch thick surfaces. All necessary hardware is provided as part of the assembly to mount a CLOCKAUDIO™ SM-20-RF Shock Mount (Not included).

## **APPLICATIONS**

- Conference and Boardroom Tables
- Lecterns
- Judicial Benches and Tables
- Courtrooms
- State Houses
- Pulpits

\* CLOCKAUDIO™ SM-20-RF shock mount adapter not included.

205 Westwood Ave, Long Branch, NJ 07740 Phone: 866-94 BOARDS (26273) / (732)-222-1511 Fax: (732)-222-7088 | E-mail: sales@touchboards.com