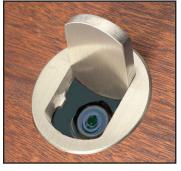

#### TOP

Material — Aluminum, Brass Finish — Anodized Black Clear Brass Clear Lacquer Thickness — .312" Inner Diameter — 1.975" Outer Diameter — 2.175"

Parts Included

Drill a 2" diameter hole in the table in the desired mounting ocation. Insert the SM20 or SM-20-RF Microphone Mount into the T3-CLCK support plate and fasten to the top cap and cover assembly using the two screws and spacers provided. Use the illustration above to confirm proper parts placement and orientation. Place the assembled T3-CLCK-SM20 into the 2" hole in the table surface and use the table clamp and locknut to secure to the table.