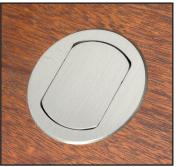

# T3-CLCK-SM20 SERIES

The T3-CLCK-SM20 is designed exclusively for the CLOCKAUDIO™ SM-20-RF Shock Mount adaptor.

This stylish, mini Tablebox is available in three finishes (brass, silver, or black) to compliment a variety of decors.

#### TOP

Material — Aluminum, Brass Finish — Anodized Black Clear Brass Clear Lacquer Thickness — .312" Inner Diameter — 1.975" Outer Diameter — 2.175"

Parts Included