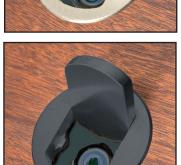

#### TOP

Material — Aluminum, Brass Finish — Anodized Black Clear Brass Clear Lacquer Thickness — .312" Inner Diameter — 1.975" Outer Diameter — 2.175"

Parts Included

Drill a 2" diameter hole in the table in the desired mounting ocation. Insert the SM20 or SM-20-RF Microphone Mount into the T3-CLCK support plate and fasten to the top cap and cover assembly using the two screws and spacers provided. Use the illustration above to confirm proper parts placement and orientation. Place the assembled T3-CLCK-SM20 into the 2" hole in the table surface and use the table clamp and locknut to secure to the table.