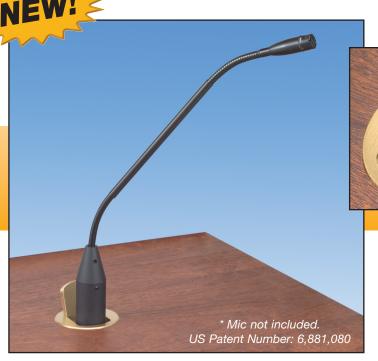

# T3-CLCK-SM20 SERIES

The T3-CLCK-SM20 is designed exclusively for the CLOCKAUDIO™ SM-20-RF Shock Mount adaptor.

This stylish, mini Tablebox is available in three finishes (brass, silver, or black) to compliment a variety of decors.

The T3-CLCK-SM20 is a simple installation requiring a 2-inch round hole. Simple mounting instructions are on the back of this sheet.

Designed to accommodate a wide range of tables and lecterns with ¾-inch to 3¼-inch thick surfaces. All necessary hardware is provided as part of the assembly to mount a CLOCKAUDIO™ SM-20-RF Shock Mount (Not included).

## **APPLICATIONS**

- Conference and Boardroom Tables
- Lecterns
- Judicial Benches and Tables
- Courtrooms
- State Houses
- Pulpits

\* CLOCKAUDIO™ SM-20-RF shock mount adapter not included.

205 Westwood Ave, Long Branch, NJ 07740 Phone: 866-94 BOARDS (26273) / (732)-222-1511 Fax: (732)-222-7088 | E-mail: sales@touchboards.com