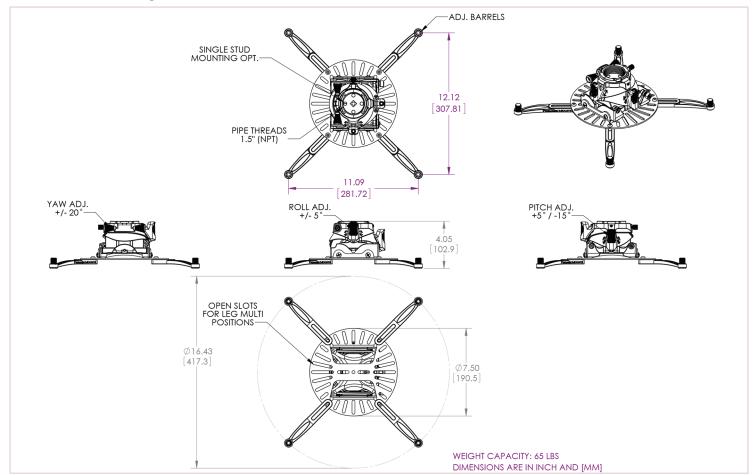

- Four universal mounting legs (four long pre-installed, two short)
- Lock-lt™ security hardware and leveling barrel provide strong protection
- UL Listed

The FTP Universal Fine-Tune Projector Mount is a universal mount with a slide release and precision adjustments to save time during installation and service calls. The FTP's enhanced fine-tune features allow the installer to adjust pitch, roll and yaw independently and without tools. After aligning the projectors image to the final projection settings, the FTP can be locked in position with a single thumb screw.

## Specifications

| <b>Color</b><br>Black | <b>Weight</b><br>4.64 lb.  2.1 kg |                 | <b>apacity / Mount</b><br>b.  29.5 kg | <b>Height</b> 4.05 in.   103 mm |
|-----------------------|-----------------------------------|-----------------|---------------------------------------|---------------------------------|
| <b>Roll</b>           | <b>Pitch</b>                      | <b>Yaw</b>      | Mounting Reach                        | <b>Warranty</b>                 |
| +5.00°/-5.00°         | +5.00°/-15.00°                    | +20.00°/-20.00° | 16.44 in.   418 mm                    | Lifetime                        |