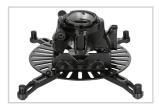

- Four universal mounting legs (four long pre-installed, two short)
- Lock-lt™ security hardware and leveling barrel provide strong protection
- UL Listed

The FTP Universal Fine-Tune Projector Mount is a universal mount with a slide release and precision adjustments to save time during installation and service calls. The FTP's enhanced fine-tune features allow the installer to adjust pitch, roll and yaw independently and without tools. After aligning the projectors image to the final projection settings, the FTP can be locked in position with a single thumb screw.

#### **Contents**

FTP Dome (x1), Universal Projector Plate (x1), Quick Set Base (x1), Short Mounting Legs (x2), Long Mounting Legs (x4), Barrel Caps (x6), Fine Tune Projector Base Box Hardware Pack (x1), Lock-It™ Security Hardware Pack (x1)