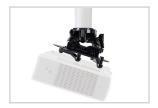

- Four universal mounting legs (four long pre-installed, two short)
- Lock-lt™ security hardware and leveling barrel provide strong protection
- UL Listed

The FTP Universal Fine-Tune Projector Mount is a universal mount with a slide release and precision adjustments to save time during installation and service calls. The FTP's enhanced fine-tune features allow the installer to adjust pitch, roll and yaw independently and without tools. After aligning the projectors image to the final projection settings, the FTP can be locked in position with a single thumb screw.

Universal mounting legs (four long, two short)

FTP installation disc allows rapid installation to a 1.5"