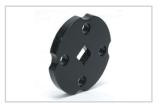

- Four universal mounting legs (four long pre-installed, two short)
- Lock-lt™ security hardware and leveling barrel provide strong protection
- UL Listed

The FTP Universal Fine-Tune Projector Mount is a universal mount with a slide release and precision adjustments to save time during installation and service calls. The FTP's enhanced fine-tune features allow the installer to adjust pitch, roll and yaw independently and without tools. After aligning the projectors image to the final projection settings, the FTP can be locked in position with a single thumb screw.

Universal mounting legs (four long, two short)

FTP installation disc allows rapid installation to a 1.5"