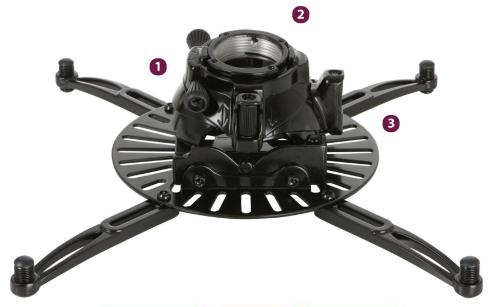

#### **Features**

1 Innovative patent pending mechanism enables smooth finger-tip alignment

2 Mounts to pipe or ceiling structures with the included quick installation tool

3 Post-installation leveling barrels assure alignment even after the projector is mounted

- Four universal mounting legs (four long pre-installed, two short)
- Lock-lt™ security hardware and leveling barrel provide strong protection
- UL Listed

The FTP Universal Fine-Tune Projector Mount is a universal mount with a slide release and precision adjustments to save time during installation and service calls. The FTP's enhanced fine-tune features allow the installer to adjust pitch, roll and yaw independently and without tools. After aligning the projectors image to the final projection settings, the FTP can be locked in position with a single thumb screw.

205 Westwood Ave, Long Branch, NJ 07740 Phone: 866-94 BOARDS (26273) / (732)-222-1511 Fax: (732)-222-7088 | E-mail: sales@touchboards.com

Enhanced fine-tune features allow for tool-free pitch, roll, and yaw adjustments