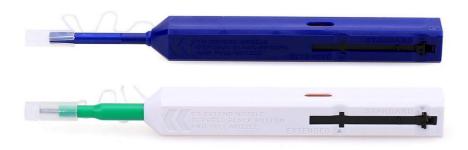

## Fiber Optic Cleaning Pens for Ferrule End Face (SC/ST/FC & LC/MU)

## **Dual Mode Swiching** – Extended/Standard

- FiberFox Cleaning Pen removes dust and oil adhering to the ferrule end face of fiber optic connector with one push mechanical action.
- Made of superfine fiber for higher cleaning effect.
- Over 750+ engagements per unit.
- The Cleaning Pens are dry cloth cleaners specially designed to clean single fiber connectors residing in an adapter, faceplate or bulkhead.
- The dust cap of the cleaner acts as an adapter for cleaning unmated connectors.
- Easy one push motion engages connector and initiates cleaner
- Made from antistatic resins
- Cleaning micro fibers are densely stranded and debris free
- Extendable tip reaches recessed connectors

| CP-250 | Fiber Optic End Face Cleaning Pen for SC/ST/FC Connectors |
|--------|-----------------------------------------------------------|
| CP-125 | Fiber Optic End Face Cleaning Pen LC/MU Connectors        |