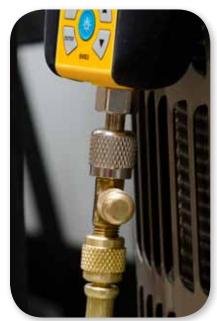

#### **Use It Your Way**

**Recommended:** Directly Onto Schrader Core Removal Tool

**Cramped Areas:** Use the Included Tee When Using a Single Hose in Tight Spaces

**Traditional:** In-line Between System and Vacuum Pump