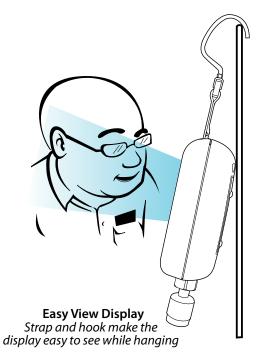

#### **Easy View**

Hands-free hook and strap design mantains upward display visibility. Hook the SVG3 anywhere and the display is easy to see.

"FieldpieceProducts" is on YouTube