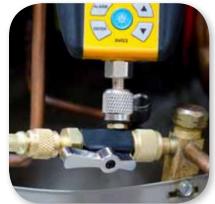

#### **Use It Your Way**

**Recommended:** Directly Onto Schrader Core Removal Tool

**Cramped Areas:** Use the Included Tee When Using a Single Hose in Tight Spaces

**Traditional:** In-line Between System and Vacuum Pump