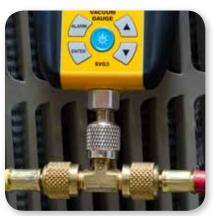

#### **Use It Your Way**

**Recommended:** Directly Onto Schrader Core Removal Tool

**Cramped Areas:** Use the Included Tee When Using a Single Hose in Tight Spaces

**Traditional:** In-line Between System and Vacuum Pump