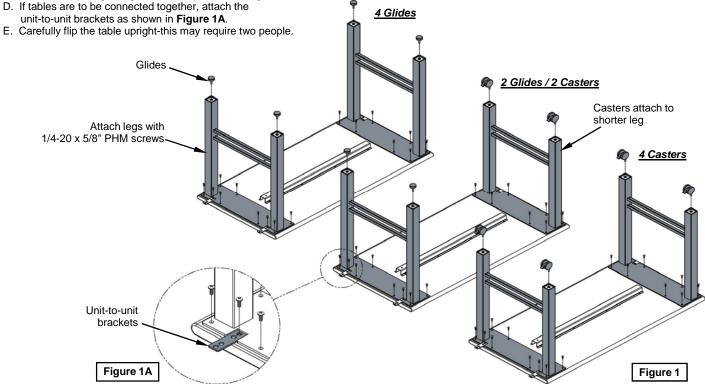

#### 1. Table Assembly

- A. Place work surface face-down onto a non-abrasive surface.
- B. Attach the legs to the work surface using 1/4-20 x 5/8" PHM screws and tighten securely. Figure 1.
- C. Attach the casters and/or glides to the legs. Glides attach to the longer 28" tall legs, and casters will attach to the shorter 27" tall legs. Tighten securely with caster/glide wrench.

## 2. Connecting tables together (optional)

- A. Arrange the tables side-to-side in the preferred location.
- B. Attach the unit-to-unit brackets to both table work surfaces as shown with 1/4-20 x 5/8" PHM screws and tighten securely. **Figure 2**.