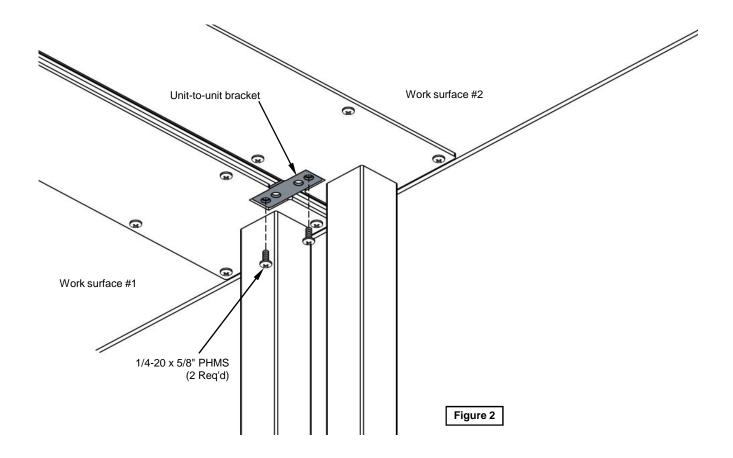

## 2. Connecting tables together (optional)

- A. Arrange the tables side-to-side in the preferred location.
- B. Attach the unit-to-unit brackets to both table work surfaces as shown with 1/4-20 x 5/8" PHM screws and tighten securely. **Figure 2**.

<u>Note</u>: If a more temporary arrangement is preferred, the easily removable 1/4-20 thumbscrews can be used on the unit-to-unit brackets instead of Phillips Screws.