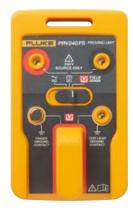

## Fluke PRV240FS Proving Unit

The Fluke PRV240FS Proving Unit is specifically built to prove the functionality of the FieldSense $^{\text{TM}}$  measurement on the Fluke T6 Electrical Testers. It also provides AC and DC voltages for other HiZ instruments in your tool box.

- Reduces the risk of shock and arc flash by validating the functionality of test tools without placing yourself in a potentially hazardous electrical environment
- Can prove functionality of the FieldSense<sup>™</sup> measurement on the T6 Electrical Testers
- Sources both AC and DC steady-state voltage supplies 240 V DC/AC
- A single switch and a set of LEDs indicate functionality of both the FieldSense™ "no-test-lead" voltage measurement capability, plus standard AC and DC measurements with test leads
- Compatible with high impedance multimeters or clamp meters
- Voltage is sourced through a central hub designed to test the T6 FieldSense™ open fork, as well as through recessed contacts that are activated when test probes are inserted to avoid accidental contact
- Long battery life 2000 tests per set of four AA batteries
- One-year warranty