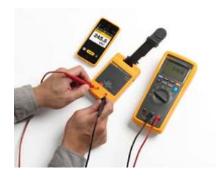

#### Fluke PRV240 Proving Unit

The Fluke PRV240 Proving Unit is a portable, pocket-sized, battery-powered voltage source. It is unique in that it sources stable AC and DC voltages for both LoZ and HiZ instruments.

- Sources both AC and DC steady-state voltage supplies 240 V DC/AC
- A single LED indicates functionality, making this unit a simple-to-use solution for verification of your test tool
- Compatible with both high impedance or low impedance multimeters, clamp meters or two pole testers
- Voltage is sourced through recessed contacts that are activated when tested probes are inserted to avoid accidental contact
- Includes Magnetic Hanging Strap
- Long battery life 5000 tests per set of four AA batteries
- · One-year warranty