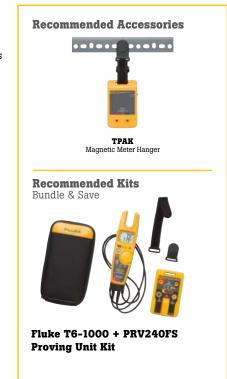

## **Included Accessories**

TPAK Hanging Strap, four AA batteries, instruction sheet.

#### **Ordering Information**

PRV240 Proving Unit
PRV240FS Proving Unit

**T6-1000/** T6-1000 & PRV240FS **PRV240FS** Proving Unit Kit

Contact your local distributor for price and availability. fluke.com/wtb