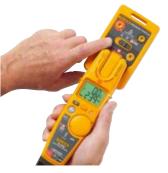

## Fluke PRV240FS Proving Unit

The Fluke PRV240FS Proving Unit is specifically built to prove the functionality of the FieldSense $^{\text{TM}}$  measurement on the Fluke T6 Electrical Testers. It also provides AC and DC voltages for other HiZ instruments in your tool box.

- Reduces the risk of shock and arc flash by validating the functionality of test tools without placing yourself in a potentially hazardous electrical environment
- Can prove functionality of the FieldSense<sup>™</sup> measurement on the T6 Electrical Testers
- Sources both AC and DC steady-state voltage supplies 240 V DC/AC
- A single switch and a set of LEDs indicate functionality of both the FieldSense™ "no-test-lead" voltage measurement capability, plus standard AC and DC measurements with test leads
- Compatible with high impedance multimeters or clamp meters
- Voltage is sourced through a central hub designed to test the T6 FieldSense™ open fork, as well as through recessed contacts that are activated when test probes are inserted to avoid accidental contact
- Long battery life 2000 tests per set of four AA batteries
- One-year warranty