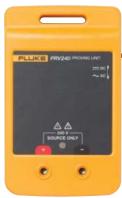

#### Fluke PRV240 Proving Unit

The Fluke PRV240 Proving Unit is a portable, pocket-sized, battery-powered voltage source. It is unique in that it sources stable AC and DC voltages for both LoZ and HiZ instruments.

- Sources both AC and DC steady-state voltage supplies 240 V DC/AC
- A single LED indicates functionality, making this unit a simple-to-use solution for verification of your test tool
- Compatible with both high impedance or low impedance multimeters, clamp meters or two pole testers
- Voltage is sourced through recessed contacts that are activated when tested probes are inserted to avoid accidental contact
- Includes Magnetic Hanging Strap
- Long battery life 5000 tests per set of four AA batteries
- · One-year warranty