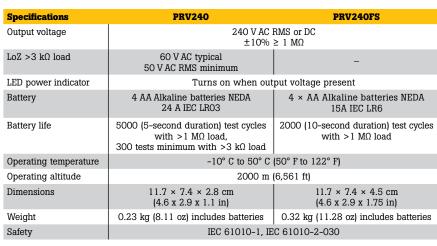

- Sources both AC and DC steady-state voltage supplies 240 V DC/AC
- A single LED indicates functionality, making this unit a simple-to-use solution for verification of your test tool
- Compatible with both high impedance or low impedance multimeters, clamp meters or two pole testers
- Voltage is sourced through recessed contacts that are activated when tested probes are inserted to avoid accidental contact
- Includes Magnetic Hanging Strap
- Long battery life 5000 tests per set of four AA batteries
- · One-year warranty

- Reduces the risk of shock and arc flash by validating the functionality of test tools without placing yourself in a potentially hazardous electrical environment
- Can prove functionality of the FieldSense<sup>™</sup> measurement on the T6 Electrical Testers
- Sources both AC and DC steady-state voltage supplies 240 V DC/AC
- A single switch and a set of LEDs indicate functionality of both the FieldSense™ "no-test-lead" voltage measurement capability, plus standard AC and DC measurements with test leads
- Compatible with high impedance multimeters or clamp meters
- Voltage is sourced through a central hub designed to test the T6 FieldSense™ open fork, as well as through recessed contacts that are activated when test probes are inserted to avoid accidental contact
- Long battery life 2000 tests per set of four AA batteries
- One-year warranty