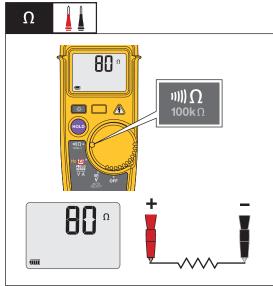

# Symbols 4

| 4               | Hazardous voltage ≥30 V.                           |
|-----------------|----------------------------------------------------|
|                 | Test with fork and ground probe or alligator clip. |
|                 | Battery full charge.                               |
| •               | Battery low. Replace.                              |
| - <u>`</u> Ò́(- | Back light                                         |
|                 | Test with probes.                                  |
| <b>(</b>        | No earth ground connection.                        |