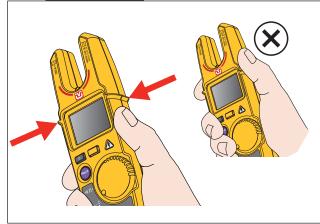

mation document that ships with the Product. More specific safety information is listed where applicable. Complete specifications are at www.fluke.com.



# Symbols 4

| 4               | Hazardous voltage ≥30 V.                           |
|-----------------|----------------------------------------------------|
|                 | Test with fork and ground probe or alligator clip. |
|                 | Battery full charge.                               |
| •               | Battery low. Replace.                              |
| - <u>`</u> Ò́(- | Back light                                         |
|                 | Test with probes.                                  |
| <b>(</b>        | No earth ground connection.                        |



## Wire Position





#### **Finger Guard**















#### Lead Replacement



#### **Replacement Parts**

| Test Lead Assembly (T5-RLS) Replace only with Fluke double-insulated leads. | PN 4462973 |
|-----------------------------------------------------------------------------|------------|
| TP1 Single Probe, Flat-Tip, Red                                             | PN 648128  |
| TP1 Single Probe, Flat-Tip, Black                                           | PN 648102  |
| TP38 Single Probe, Round-Tip, Red                                           | PN 1276841 |
| TP38 Single Probe, Round-Tip, Black                                         | PN 1276852 |
| Battery Door                                                                | PN 5132103 |
| Battery Door Screw                                                          | PN