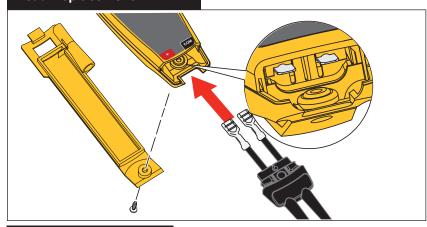

roduct. More specific safety information is listed where applicable. Complete specifications are at www.fluke.com.



# Symbols 4

| 4               | Hazardous voltage ≥30 V.                           |
|-----------------|----------------------------------------------------|
|                 | Test with fork and ground probe or alligator clip. |
|                 | Battery full charge.                               |
| •               | Battery low. Replace.                              |
| - <u>`</u> Ò́(- | Back light                                         |
|                 | Test with probes.                                  |
| <b>(</b>        | No earth ground connection.                        |



## Wire Position





#### **Finger Guard**















#### Lead Replacement



#### **Replacement Parts**

| Test Lead Assembly (T5-RLS) Replace only with Fluke double-insulated leads. | PN 4462973 |
|-----------------------------------------------------------------------------|------------|
| TP1 Single Probe, Flat-Tip, Red                                             | PN 648128  |
| TP1 Single Probe, Flat-Tip, Black                                           | PN 648102  |
| TP38 Single Probe, Round-Tip, Red                                           | PN 1276841 |
| TP38 Single Probe, Round-Tip, Black                                         | PN 1276852 |
| Battery Door                                                                | PN 5132103 |
| Battery Door Screw                                                          | PN 1618578 |
| AC285 Alligator Clip