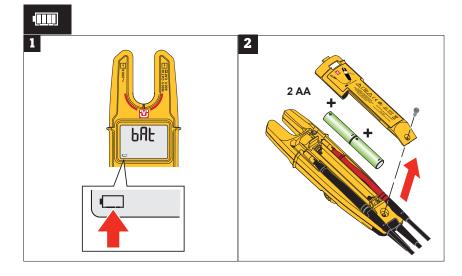

#### **Replacement Parts**

| Test Lead Assembly (T5-RLS) Replace only with Fluke double-insulated leads. | PN 4462973 |
|-----------------------------------------------------------------------------|------------|
| TP1 Single Probe, Flat-Tip, Red                                             | PN 648128  |
| TP1 Single Probe, Flat-Tip, Black                                           | PN 648102  |
| TP38 Single Probe, Round-Tip, Red                                           | PN 1276841 |
| TP38 Single Probe, Round-Tip, Black                                         | PN 1276852 |
| Battery Door                                                                | PN 5132103 |
| Battery Door Screw                                                          | PN 1618578 |
| AC285 Alligator Clip                                                        | PN 1610159 |
| H-T6 Belt Holster                                                           | PN 4910585 |