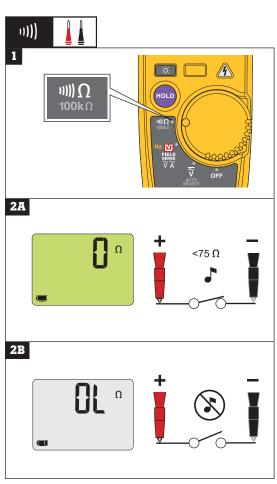

# Symbols 4

| 4               | Hazardous voltage ≥30 V.                           |
|-----------------|----------------------------------------------------|
|                 | Test with fork and ground probe or alligator clip. |
|                 | Battery full charge.                               |
| •               | Battery low. Replace.                              |
| - <u>`</u> Ò́(- | Back light                                         |
|                 | Test with probes.                                  |
| <b>(</b>        | No earth ground connection.                        |