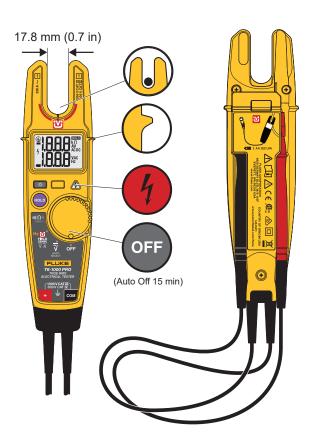

# Symbols 4

| 4               | Hazardous voltage ≥30 V.                           |
|-----------------|----------------------------------------------------|
|                 | Test with fork and ground probe or alligator clip. |
|                 | Battery full charge.                               |
| •               | Battery low. Replace.                              |
| - <u>`</u> Ò́(- | Back light                                         |
|                 | Test with probes.                                  |
| <b>(</b>        | No earth ground connection.                        |