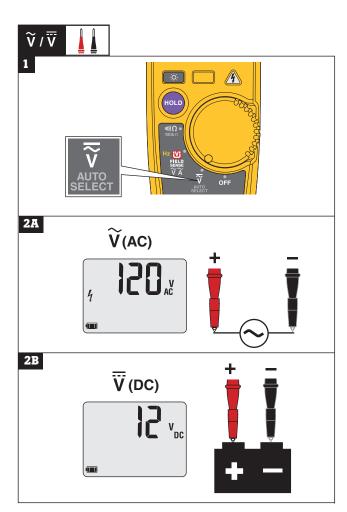

tion document that ships with the Product. More specific safety information is listed where applicable. Complete specifications are at www.fluke.com.



# Symbols 4

| 4               | Hazardous voltage ≥30 V.                           |
|-----------------|----------------------------------------------------|
|                 | Test with fork and ground probe or alligator clip. |
|                 | Battery full charge.                               |
| •               | Battery low. Replace.                              |
| - <u>`</u> Ò́(- | Back light                                         |
|                 | Test with probes.                                  |
| <b>(</b>        | No earth ground connection.                        |



## Wire Position





#### **Finger Guard**















#### Lead Replacement



#### **Replacement Parts**

| Test Lead Assembly (T5-RLS) Replace only with Fluke double-insulated leads. | PN 4462973 |
|-----------------------------------------------------------------------------|------------|
| TP1 Single Probe, Flat-Tip, Red                                             | PN 648128  |
| TP1 Single Probe, Flat-Tip, Black                                           | PN 648102  |
| TP38 Single Probe, Round-Tip, Red                                           | PN 1276841 |
| TP38 Single Probe, Round-Tip, Black                                         | PN 1276852 |
| Battery Door                                                                | PN 5132103 |
| Battery Door Screw                                                          | PN 1