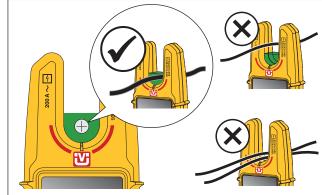

in the printed Safety Information document that ships with the Product. More specific safety information is listed where applicable. Complete specifications are at www.fluke.com.



# Symbols 4

| 4               | Hazardous voltage ≥30 V.                           |
|-----------------|----------------------------------------------------|
|                 | Test with fork and ground probe or alligator clip. |
|                 | Battery full charge.                               |
| •               | Battery low. Replace.                              |
| - <u>`</u> Ò́(- | Back light                                         |
|                 | Test with probes.                                  |
| <b>(</b>        | No earth ground connection.                        |



## Wire Position





#### **Finger Guard**















#### Lead Replacement



#### **Replacement Parts**

| Test Lead Assembly (T5-RLS) Replace only with Fluke double-insulated leads. | PN 4462973 |
|-----------------------------------------------------------------------------|------------|
| TP1 Single Probe, Flat-Tip, Red                                             | PN 648128  |
| TP1 Single Probe, Flat-Tip, Black                                           | PN 648102  |
| TP38 Single Probe, Round-Tip, Red                                           | PN 1276841 |
| TP38 Single Probe, Round-Tip, Black                                         | PN 1276852 |
| Battery Door                                                                | PN 5132103 |
| Battery Door Screw