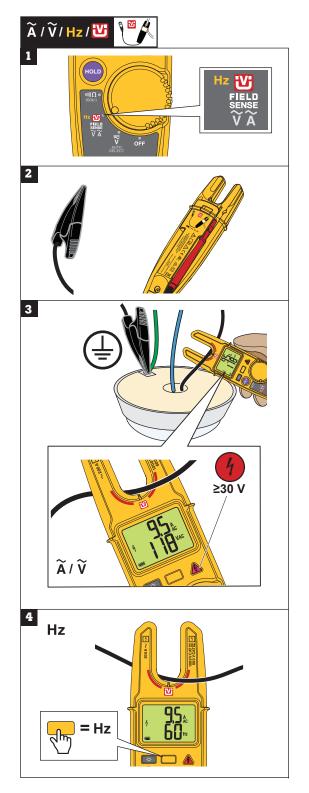

# Symbols 4

| 4               | Hazardous voltage ≥30 V.                           |
|-----------------|----------------------------------------------------|
|                 | Test with fork and ground probe or alligator clip. |
|                 | Battery full charge.                               |
| •               | Battery low. Replace.                              |
| - <u>`</u> Ò́(- | Back light                                         |
|                 | Test with probes.                                  |
| <b>(</b>        | No earth ground connection.                        |