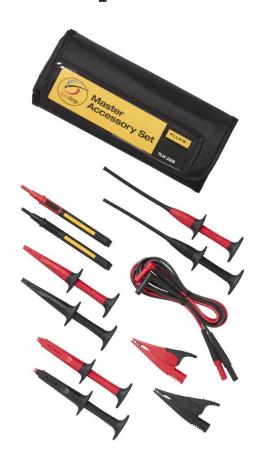

# Fluke TLK-225 SureGrip™ Master Accessory Set

### **Product overview: Fluke TLK-225 SureGrip™ Master Accessory Set**

Test leads are an integral part of the complete measurement system. Worn out test leads can cause inaccurate readings and pose serious shock or electrocution hazard. The Fluke TLK-225 SureGrip™ Master Accessory Set with 13 items is the perfect replacement kit that provides flexibility and comfort with all SureGrip™ leads and probes in a convenient six pocket, roll up pouch.