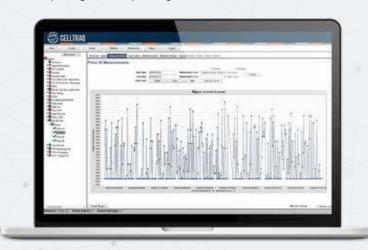

## **BATTERY MANAGEMENT SOFTWARE**

CELLTRAQ Enterprise (server-based) and CELLTRAQ Express (PC-based) interface via USB with the CELLTRON Advantage for the storage, analysis, and reporting of battery testing data.