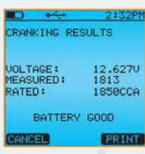

## **ACCURATE CONDUCTANCE TESTING**

A battery's "conductance" is the ability it has to conduct current, which is a direct indicator of the battery's state-of-health. The conductance-based diagnostics provided by the CELLTRON Advantage delivers a highly accurate and reliable predictor of the battery's end of life.

# **50% FASTER TESTING TIMES**

Testing is carried out in a matter of seconds simply by connecting the two test leads (either by clamp or probe) to the battery's positive and negative posts. A battery can be tested in half the time compared to other testers, adding up to major time savings with larger installations.