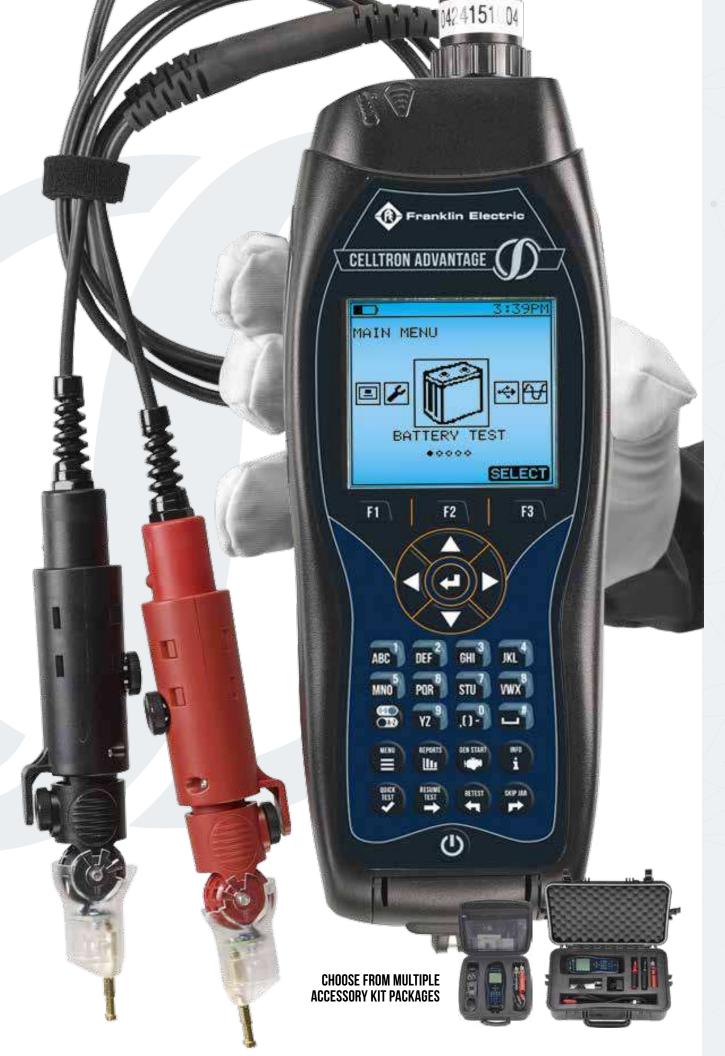

**BATTERY TESTER** 

# A COMPREHENSIVE BATTERY ANALYSIS TOOL

The CELLTRON Advantage is a user-friendly, customizable, and economical tool used for testing battery conductance, voltage, and temperature to deliver a complete battery state-of-health analysis.

With this lightweight handheld tester, service providers, operations, and maintenance teams can quickly conduct a full battery performance assessment that can be downloaded via an integrated USB port and transferred to a central battery data management system for proactive maintenance planning and compliance reporting.

## **ACCURATE CONDUCTANCE TESTING**

A battery's "conductance" is the ability it has to conduct current, which is a direct indicator of the battery's state-of-health. The conductance-based diagnostics provided by the CELLTRON Advantage delivers a highly accurate and reliable predictor of the battery's end of life.

# **50% FASTER TESTING TIMES**

Testing is carried out in a matter of seconds simply by connecting the two test leads (either by clamp or probe) to the battery's positive and negative posts. A battery can be tested in half the time compared to other testers, adding up to major time savings with larger installations.

## **SUPERIOR HARDWARE**

Integrated IR temperature measurement, a USB communication port, interchangeable light-up probe and clamp testing interfaces, and a rechargeable onboard battery pack with six to eight hours of service life per charge make the CELLTRON Advantage one of the most robust testers available.