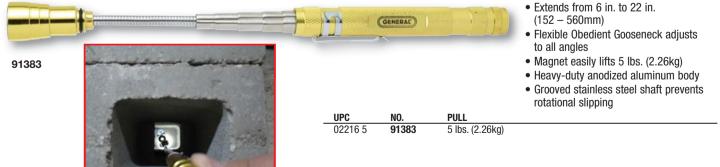

#### **HEAVY-DUTY TELESCOPING MAGNETIC PICK-UP – 91383**

Ideal for inspectors, electricians, plumbers, HVAC technicians, automotive professionals and homeowners to retrieve ferrous objects from hard-to-reach-areas.