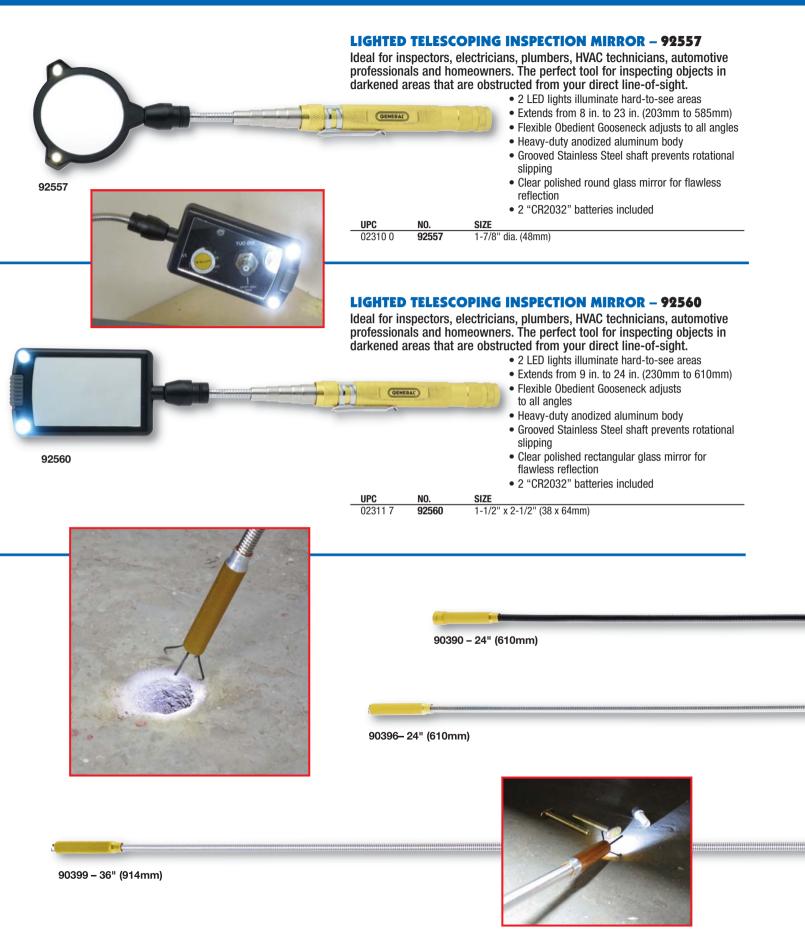

#### **TELESCOPING INSPECTION MIRROR – 90557**

Ideal for inspectors, electricians, plumbers, HVAC technicians, automotive professionals and homeowners. The perfect tool for inspecting objects or areas that are obstructed from your direct line-of-sight.

- Extends from 8 in. to 23 in. (203mm to 585mm)
- Flexible Obedient Gooseneck adjusts to all angles
- Heavy-duty anodized Aluminum Body
- Grooved Stainless Steel shaft design
   prevents rotational slipping
- Clear polished round glass mirror for flawless reflection

| UPC | NO. | SIZE |
|-----|-----|------|
|     |     |      |

02309 4 **90557** 2-1/4" Dia. (57mm)

#### **TELESCOPING INSPECTION MIRROR – 90560**

Ideal for inspectors, electricians, plumbers, HVAC technicians, automotive professionals and homeowners. The perfect tool for inspecting objects or areas that are obstructed from your direct line-of-sight.

- Extends from 8 in. to 23 in.
- (203mm to 585mm) • Flexible Obedient Gooseneck adjusts
- to all angles
- Heavy-duty anodized aluminum body
- Grooved Stainless Steel shaft prevents
   rotational slipping
- Clear polished rectangular glass mirror for flawless reflection

 UPC
 NO.
 SIZE

 02308 7
 90560
 1-7/8" x 2-7/8" (48 x 73mm)

## LIGHTED MECHANICAL & MECHANICAL/MAGNETIC PICK-UPS - 90390, 90396, 90399

Lighted mechanical pick-ups are ideal for retrieving items from dark or hard-to-reach areas.

- No. 90390 Lighted Magnetic/Mechanical Pick-Up, 24" (610mm) with a magnet that lifts 2 lbs. and a flexible-obedient black steel shaft
- No. 90396 Lighted Mechanical Pick-Up 24" (610mm) with flexible silver steel shaft
- No. 90399 Lighted Mechanical Pick-Up 36" (914mm) with flexible silver steel shaft
- Push on powerful LED light
- · Continued pushing plunger opens strong spring steel retrieval claw
- Comfortable ergonomically designed aluminum trigger handle
- Includes 3 "LR41" batteries

| UPC     | NO.   |                      |
|---------|-------|----------------------|
| 02315 5 | 90390 | 24" (610mm) Patented |
| 02214 1 | 90396 | 24" (610mm) Patented |
| 02215 8 | 90399 | 36" (914mm) Patented |
|         |       |                      |