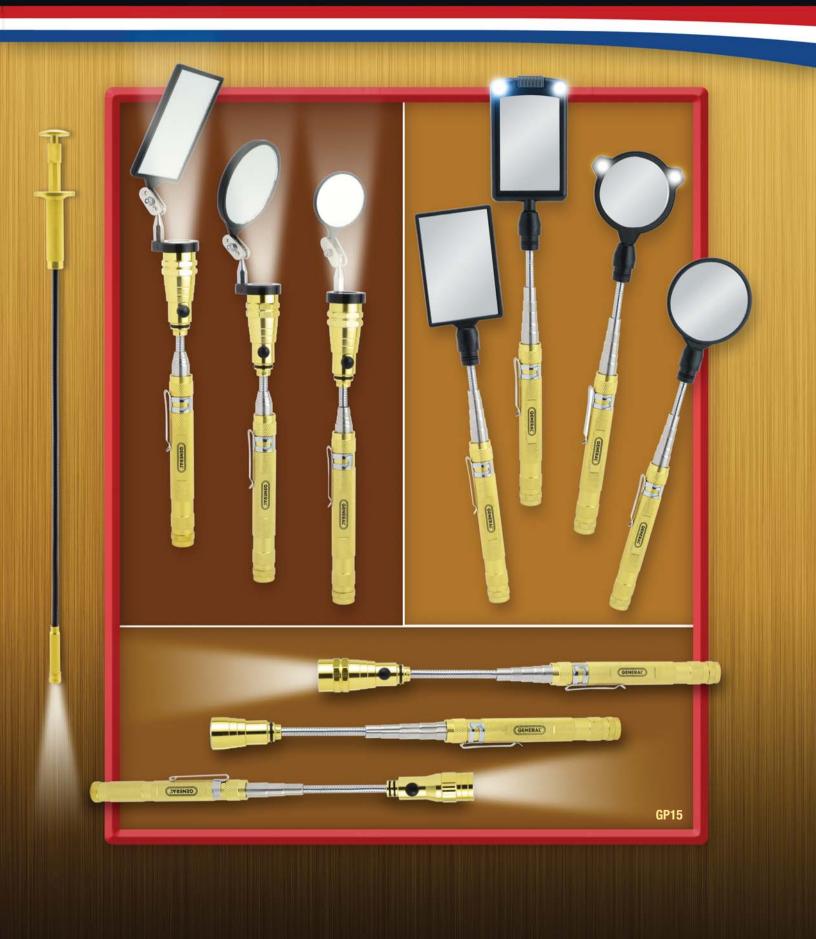

# Professional Inspection and Retrieval System – 2015

# Go For The Go **Professional Inspection** and Retrieval System

Inspection

91582 Telescoping **Lighted Magnetic** Pick-Up

91557 Telescoping **Lighted Magnetic Pick-Up with Large Round Mirror** 

#### 91555

Telescoping **Lighted Magnetic Pick-Up with Small Round Mirror** 

90557 Telescoping

Round

Mirror

92557 Telescoping Lighted Round Inspection Mirror

The line consists of 13 different products that help professionals and **DIYers alike to inspect hard-to-see areas** and retrieve hard-to-reach objects. The tools range from inspection mirrors to mechanical and magnetic pick-ups with goose-neck heads in lighted or non-lighted telescoping styles.

92560 Telescoping Lighted Rectangular Inspection Mirror

90560 Telescoping Rectangular Inspection Mirror

91560 Telescoping Lighted Rectangular Inspection Mirrot

91581 Mini-Telescoping Lighted Magnetic

Pick-Up

91383 Telescoping Magnetic Pick-Up

## **ALL TOOLS FEATURE:**

- Heavy-duty anodized aluminum bodies for rugged worksite use (in a gold color)
- Grooved telescoping stainless steel shaft; design prevents rotational slipping to ensure secure positioning and pick-up
- Flexible-obedient gooseneck for access into hard-to-reach areas

#### **TELESCOPING INSPECTION MIRROR – 90557**

Ideal for inspectors, electricians, plumbers, HVAC technicians, automotive professionals and homeowners. The perfect tool for inspecting objects or areas that are obstructed from your direct line-of-sight.

#### **TELESCOPING INSPECTION MIRROR – 90560**

Ideal for inspectors, electricians, plumbers, HVAC technicians, automotive professionals and homeowners. The perfect tool for inspecting objects or areas that are obstructed from your direct line-of-sight.

## LIGHTED MECHANICAL & MECHANICAL/MAGNETIC PICK-UPS - 90390, 90396, 90399

Lighted mechanical pick-ups are ideal for retrieving items from dark or hard-to-reach areas.

- No. 90390 Lighted Magnetic/Mechanical Pick-Up, 24" (610mm) with a magnet that lifts 2 lbs. and a flexible-obedient black steel shaft
- No. 90396 Lighted Mechanical Pick-Up 24" (610mm) with flexible silver steel shaft
- No. 90399 Lighted Mechanical Pick-Up 36" (914mm) with flexible silver steel shaft
- Push on powerful LED light
- · Continued pushing plunger opens strong spring steel retrieval claw
- Comfortable ergonomically designed aluminum trigger handle
- Includes 3 "LR41" batteries

#### **POCKET LIGHTED TELESCOPING MAGNETIC PICK-UP – 91581**

Ideal for inspectors, electricians, plumbers, HVAC technicians, automotive professionals and homeowners to illuminate and retrieve ferrous objects from hard-to-reach areas.

#### **LIGHTED TELESCOPING MAGNETIC PICK-UP – 91582**

Ideal for inspectors, electricians, plumbers, HVAC technicians, automotive professionals and homeowners to illuminate and retrieve ferrous objects from hard-to-reach-areas.

#### **HEAVY-DUTY TELESCOPING MAGNETIC PICK-UP – 91383**

Ideal for inspectors, electricians, plumbers, HVAC technicians, automotive professionals and homeowners to retrieve ferrous objects from hard-to-reach-areas.

#### LIGHTED MAGNETIC TELESCOPING PICK-UP WITH SMALL MIRROR – 91555

Ildeal for inspectors, electricians, plumbers, HVAC technicians, automotive professionals and homeowners to illuminate and to retrieve ferrous objects from hard-to-reach areas. The perfect tool for inspecting objects or areas that are obstructed from your direct line-of-sight.

#### LIGHTED MAGNETIC TELESCOPING PICK-UP WITH LARGE MIRROR – 91557

Ideal for inspectors, electricians, plumbers, HVAC technicians, automotive professionals and homeowners to illuminate and to retrieve ferrous objects from hard-to-reach areas. The perfect tool for inspecting objects or areas that are obstructed from your direct line-of-sight.

#### **LIGHTED MAGNETIC PICK-UP WITH MIRROR - 91560**

Ideal for inspectors, electricians, plumbers, HVAC technicians, automotive professionals and homeowners to illuminate and retrieve ferrous objects from hard-to-reach areas. The perfect tool for inspecting objects or areas that are obstructed from your direct line-of-sight.