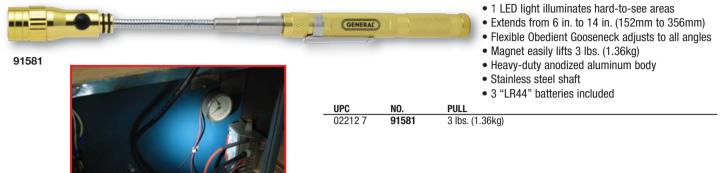

#### **POCKET LIGHTED TELESCOPING MAGNETIC PICK-UP – 91581**

Ideal for inspectors, electricians, plumbers, HVAC technicians, automotive professionals and homeowners to illuminate and retrieve ferrous objects from hard-to-reach areas.

- 91582 • 3 LED li • Telescop • Flexible • Magnet • Heavy-d • Grooved slipping • 4 "LR44 <u>UPC NO. PULL</u> 02213 4 91582 4 lbs. (1.8kg)
- 3 LED lights illuminate hard-to-see areas
  - Telescopes from 7 in. to 22 in. (178 560mm)
  - Flexible Obedient Gooseneck adjusts to all angles
  - Magnet easily lifts 4 lbs. (1.80kg)
  - · Heavy-duty anodized aluminum body
  - Grooved stainless steel shaft prevents rotational clipping
  - 4 "LR44" batteries included