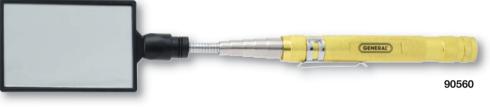

#### **TELESCOPING INSPECTION MIRROR – 90560**

Ideal for inspectors, electricians, plumbers, HVAC technicians, automotive professionals and homeowners. The perfect tool for inspecting objects or areas that are obstructed from your direct line-of-sight.

- Extends from 8 in. to 23 in.
- (203mm to 585mm) • Flexible Obedient Gooseneck adjusts
- to all angles
- Heavy-duty anodized aluminum body
- Grooved Stainless Steel shaft prevents
   rotational slipping
- Clear polished rectangular glass mirror for flawless reflection

 UPC
 NO.
 SIZE

 02308 7
 90560
 1-7/8" x 2-7/8" (48 x 73mm)