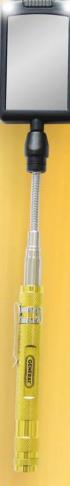

#### **TELESCOPING INSPECTION MIRROR – 90560**

Ideal for inspectors, electricians, plumbers, HVAC technicians, automotive professionals and homeowners. The perfect tool for inspecting objects or areas that are obstructed from your direct line-of-sight.

- Extends from 8 in. to 23 in.
- (203mm to 585mm) • Flexible Obedient Gooseneck adjusts
- to all angles
- Heavy-duty anodized aluminum body
- Grooved Stainless Steel shaft prevents
   rotational slipping
- Clear polished rectangular glass mirror for flawless reflection

 UPC
 NO.
 SIZE

 02308 7
 90560
 1-7/8" x 2-7/8" (48 x 73mm)