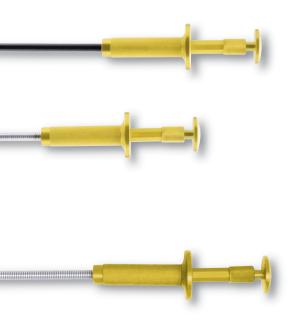

# Go For The Go **Professional Inspection** and Retrieval System

Inspection

91582 Telescoping **Lighted Magnetic** Pick-Up

91557 Telescoping **Lighted Magnetic Pick-Up with Large Round Mirror** 

#### 91555

Telescoping **Lighted Magnetic Pick-Up with Small Round Mirror** 

90557 Telescoping

Round

Mirror

92557 Telescoping Lighted Round Inspection Mirror

The line consists of 13 different products that help professionals and **DIYers alike to inspect hard-to-see areas** and retrieve hard-to-reach objects. The tools range from inspection mirrors to mechanical and magnetic pick-ups with goose-neck heads in lighted or non-lighted telescoping styles.

92560 Telescoping Lighted Rectangular Inspection Mirror

90560 Telescoping Rectangular Inspection Mirror

91560 Telescoping Lighted Rectangular Inspection Mirrot

91581 Mini-Telescoping Lighted Magnetic

Pick-Up

91383 Telescoping Magnetic Pick-Up