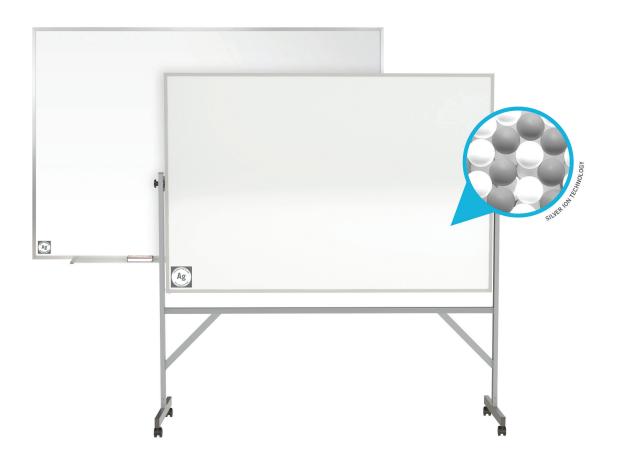

## HYGIENIC PORCELAIN

Self-Cleaning Surface for High-Use Areas

## **Features**

- Hygienic porcelain writing surface with micro silver additive elimates bacteria and viruses within 24 hours of contact
- Micro silver slowly released over the lifetime of the product
- Porcelain surface resists scratch and ghosting
- Good for high-touch, high-use areas
- Boards come with markers and eraser
- Warranty:

Mobiles: 10 yearsWall-Mounted: 50 years