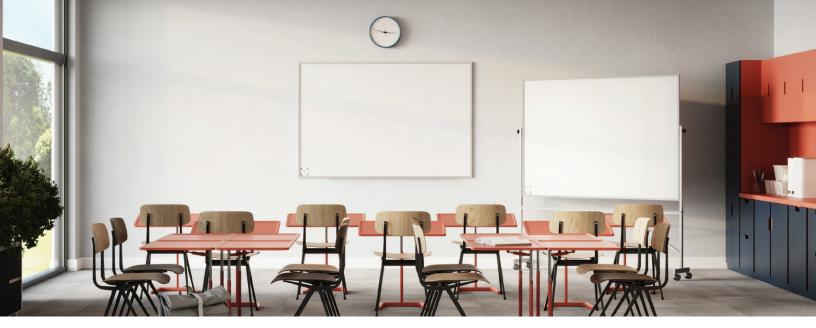

## HYGIENIC PORCELAIN

Self-Cleaning Surface for High-Use Areas







## Statement of Line





Wall-Mounted

Mobile

## **Features**

- Hygienic porcelain writing surface with micro silver additive elimates bacteria and viruses within 24 hours of contact
- Micro silver slowly released over the lifetime of the product
- Porcelain surface resists scratch and ghosting
- Good for high-touch, high-use areas
- Boards come with markers and eraser
- Warranty:

Mobiles: 10 yearsWall-Mounted: 50 years

## **Options**

- Available Sizes:
  - Mobiles: 3'H x 4'W, 4'H x 6'W, 4'H x 8'W
  - Wall-Mounted: 2'H x 3'W, 3'H x 4'W, 4'H x 4'W, 4'H x 5'W, 4'H x 6'W, 4'H x 8'W