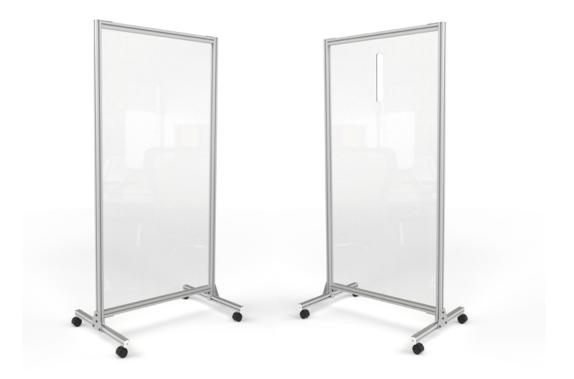

## Clear Glass and Plastic Mobile Units

Our workplaces are ever-changing and during a time of a pandemic, essential businesses are facing health and safety challenges like never before. We have transformed our mobile glassboard into a clear space divider that employees can use to separate workstations without obstructing the view between spaces. The clear plastic is available with a cutout for thermometer access as an extra margin of safety during the health screening process.

## **Features**

- Overall dimensions are 74"H x 38"W
- Surface available in Clear Glass or Plastic
- Thermometer cut is 12"H x 2"W
- Glass and plastic surfaces are easy to clean and disinfect
- 10 year warranty on Glass
- 1 year warranty on Plastic
- Made in the USA