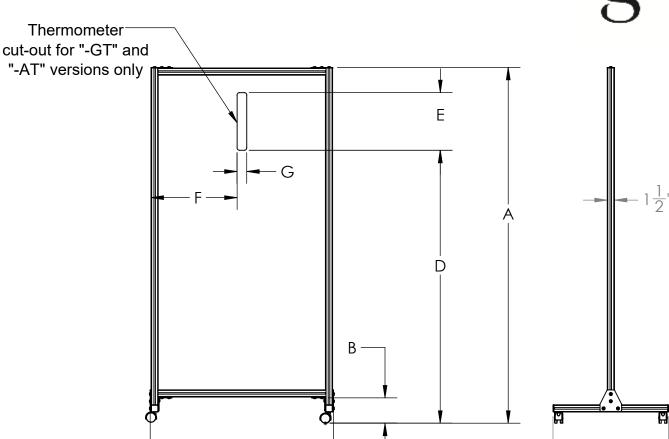

## Clear Glass Mobile / CMD7438-X

**Product Specifications** 

## **Materials:**

- Panel Surface: Clear tempered glass or clear acrylic.
- Frame: Clear anodized aluminum frame.

## Features:

- Four (4) Casters, two (2) are locking.
- Both glass and acrylic panels are available with thermometer cut-out.
- Warranty: 10 Years (Glass)
  - 1 Year (Acrylic)

## Notes:

• Ships partially assembled, customer to attach feet and casters.

| Part Number | Panel<br>Material | Α        | В   | С       | D    | Е   | F   | G   | Weight  |
|-------------|-------------------|----------|-----|---------|------|-----|-----|-----|---------|
| CMD7438-A   | Acrylic           | 74-3/16" | 5"  | 38-1/2" | N/A  | N/A | N/A | N/A | 41 lbs. |
| CMD7438-AT  | Acrylic           | 74-3/16" | 5'' | 38-1/2" | 57"  | 12" | 18" | 2"  | 41 lbs. |
| CMD7438-G   | Glass             | 74-3/16" | 5"  | 38-1/2" | N/A  | N/A | N/A | N/A | 51 lbs. |
| CMD-7438-GT | Glass             | 74-3/16" | 5"  | 38-1/2" | 57'' | 12" | 18" | 2"  | 48 lbs. |