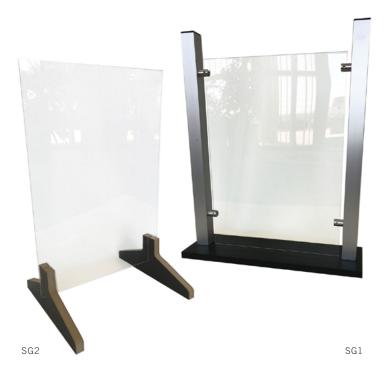

## Features

- Available in 4 sizes and 2 styles
- 1/12" thick plastic panel is easy to clean and disinfect
- Bases are made of 3/4" MDF material
- 1 year warranty
- Made in the USA

## List Price

| ITEM #   | DIMENSIONS         | US LIST PRICE |
|----------|--------------------|---------------|
| SG1      | 24"H x 19"W x 6"D  | \$ 310.00     |
| SG1-2430 | 25"H x 35"W x 6"D  | \$ 415.00     |
| SG2      | 23"H x 15"W x 12"D | \$ 100.00     |
| SG2-2430 | 24"H x 30"W x 12"D | \$ 145.00     |