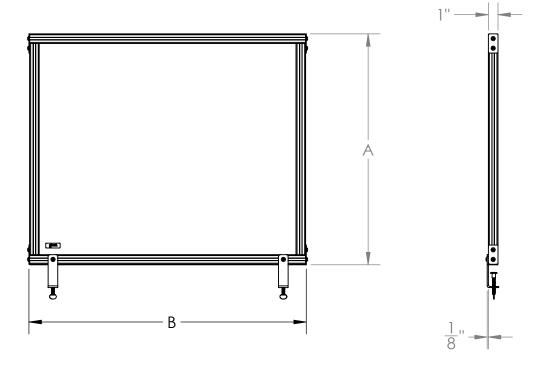

## Notes:

Ships assembled, customer only to attach clamp brackets, wrench provided.

| Part Number | Panel Material | Panel Finish | Α   | В   | Weight    |
|-------------|----------------|--------------|-----|-----|-----------|
| DPSC2429-A  | Acrylic        | Clear        | 24" | 29" | 9 lbs.    |
| DPSC2459-A  | Acrylic        | Clear        | 24" | 59" | 14 lbs.   |
| DPSF2429-A  | Acrylic        | Frosted      | 24" | 29" | 9 lbs.    |
| DPSF2459-A  | Acrylic        | Frosted      | 24" | 59" | 14 lbs.   |
| DPSC2429-GA | Glass          | Clear        | 24" | 29" | 11.5 lbs. |
| DPSC2459-GA | Glass          | Clear        | 24" | 59" | 22 lbs.   |
| DPSF2429-GA | Glass          | Frosted      | 24" | 29" | 11.5 lbs. |
| DPSF2459-GA | Glass          | Frosted      | 24" | 59" | 22 lbs.   |