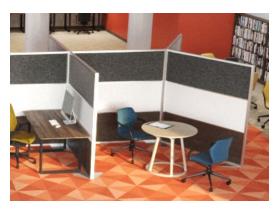

### Where Privacy Meets Collaboration

Turn your open workspace into a creative collaboration zone with Ghent's Floor Partition. Modular and easily configurable, choose from one of the 2.5 million combinations to create a "third space" that functions the way you need it to without creating permanent walls. Combine the lightweight, but sturdy, aluminum frame with various surface panel options to create a unique collaboration unit that also helps define spaces.

#### Configurable

Line up multiple units to create new spaces as well as easily change and rearrange surface panels without completely disassembling the entire unit.

#### Collaborative

Mix and match partitions to create a "third space" that functions the way you need it to without creating permanent walls.

#### Features

- Use one or more units to configure a room divider to create privacy
- Easily change and rearrange surface panels without completely disassembling the entire unit
- Lightweight partition can be easily moved around to create temporary walls and dividers
- Connectors provide 90-degree connections or can link multiple units together at any angle
- Carries a 10-year warranty