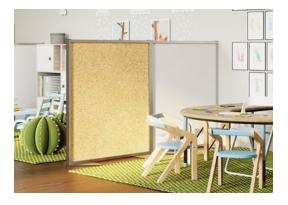

#### Options

- Standard Infills:
  - Porcelain Whiteboard
  - Tackable Vinyl
  - Tackable Fabric
  - Tackable Cork
  - Clear or Frosted Thermoplastic
  - Acoustic PET
  - High Pressure Laminate

Please see price guide or visit www.ghent.com/floor-partition for color options.