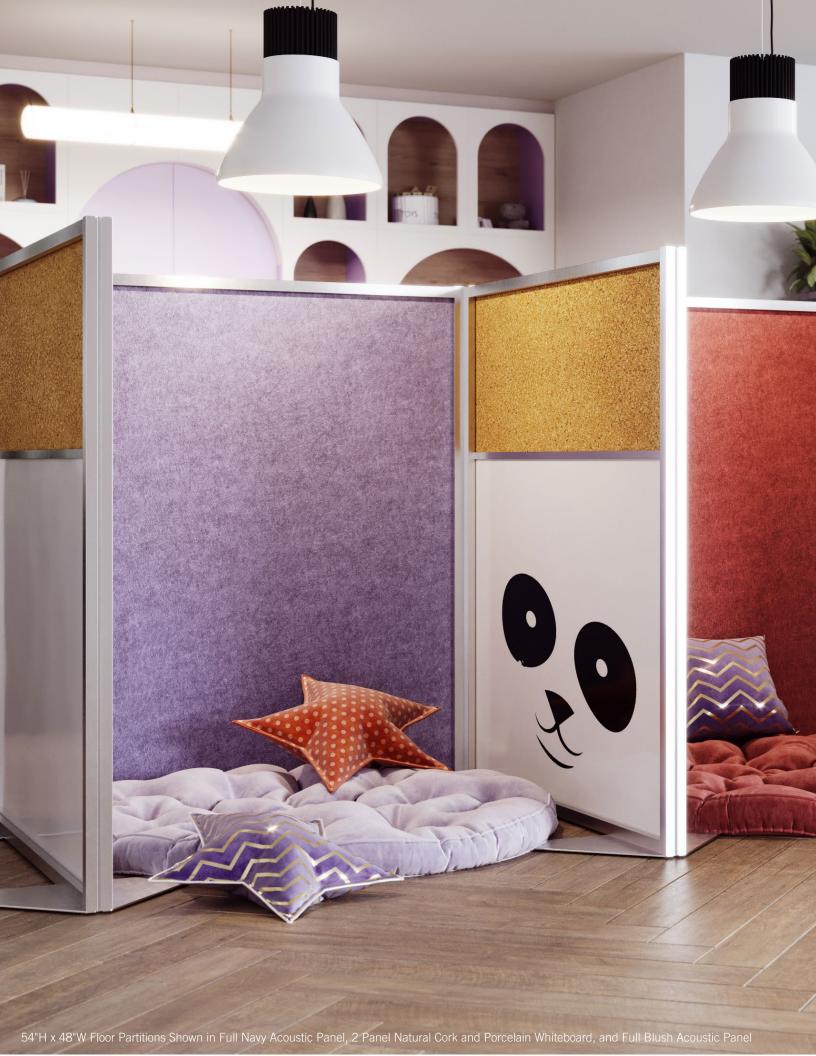

### Where Privacy Meets Collaboration

Turn your open workspace into a creative collaboration zone with Ghent's Floor Partition. Modular and easily configurable, choose from one of the 2.5 million combinations to create a "third space" that functions the way you need it to without creating permanent walls. Combine the lightweight, but sturdy, aluminum frame with various surface panel options to create a unique collaboration unit that also helps define spaces.

#### Collaborative

Mix and match partitions to create a "third space" that functions the way you need it to without creating permanent walls.

#### Options

- Standard Infills:
  - Porcelain Whiteboard
  - Tackable Vinyl
  - Tackable Fabric
  - Tackable Cork
  - Clear or Frosted Thermoplastic
  - Acoustic PET
  - High Pressure Laminate

Please see price guide or visit www.ghent.com/floor-partition for color options.