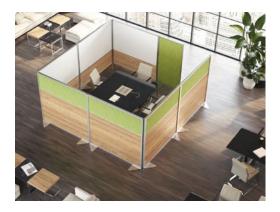

#### Configurable

Line up multiple units to create new spaces as well as easily change and rearrange surface panels without completely disassembling the entire unit.

#### Features

- Use one or more units to configure a room divider to create privacy
- Easily change and rearrange surface panels without completely disassembling the entire unit
- Lightweight partition can be easily moved around to create temporary walls and dividers
- Connectors provide 90-degree connections or can link multiple units together at any angle
- Carries a 10-year warranty