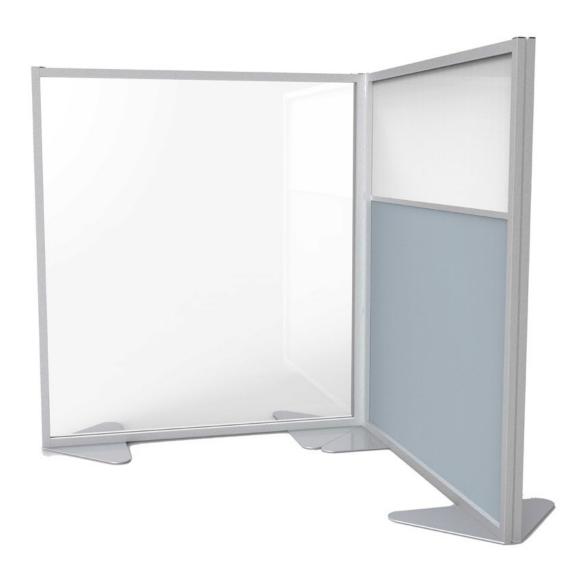

# FLOOR PARTITION

Modular Space Division

### Where Privacy Meets Collaboration

Turn your open workspace into a creative collaboration zone with Ghent's Floor Partition. Modular and easily configurable, choose from one of the 2.5 million combinations to create a "third space" that functions the way you need it to without creating permanent walls. Combine the lightweight, but sturdy, aluminum frame with various surface panel options to create a unique collaboration unit that also helps define spaces.

#### Adaptable

Lightweight partition that can be easily moved and create angles with our Flex Connect system to create temporary walls and dividers.

#### Features

- Use one or more units to configure a room divider to create privacy
- Easily change and rearrange surface panels without completely disassembling the entire unit
- Lightweight partition can be easily moved around to create temporary walls and dividers
- Connectors provide 90-degree connections or can link multiple units together at any angle
- Carries a 10-year warranty