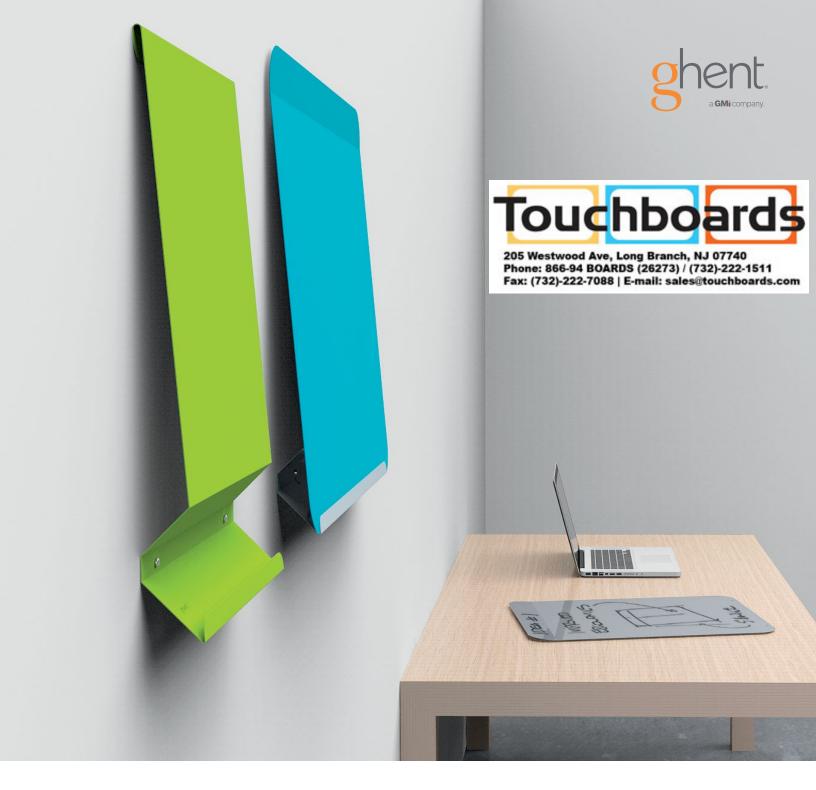

## LINKBOARD

Personal spaces need personality. The LINK Board was designed to add color, productivity, and mobility to modern workspaces.

LINK Boards are inherently magnetic, ergonomically designed, and mobile. Use not only as a writing surface, but as a place to post thoughts, collaborate, and inspire.

The LINK Board features a premium dry-erase powder coat finish on a beautifully formed steel surface for an incredible user experience.

Take advantage of this one-of-a-kind communication tool and make your personal space, personal.