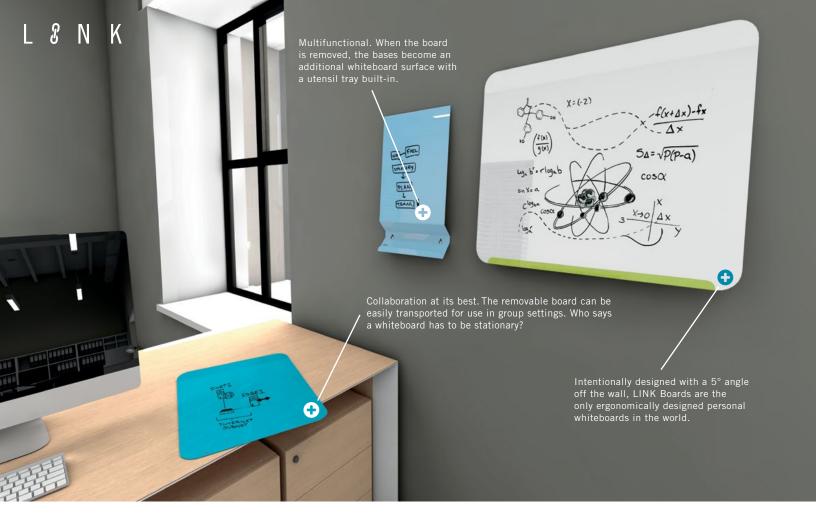

## LINKBOARD

Personal spaces need personality. The LINK Board was designed to add color, productivity, and mobility to modern workspaces.

LINK Boards are inherently magnetic, ergonomically designed, and mobile. Use not only as a writing surface, but as a place to post thoughts, collaborate, and inspire.

The LINK Board features a premium dry-erase powder coat finish on a beautifully formed steel surface for an incredible user experience.

Take advantage of this one-of-a-kind communication tool and make your personal space, personal.