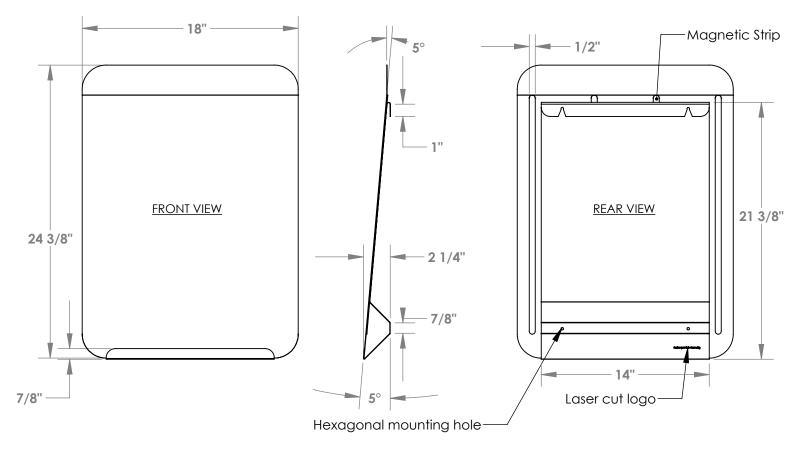

#### Base Features:

- Base features a  $5\,^\circ$  ergonomic angle to make for a stress free writing surface. Slotted mounting holes for easy installation.
- Durable dry eraseable writing surface.
- Available in two colors: Light Blue and Light Green

#### Face Features:

- Light weight for easy portablility.
- Face features a 5° bend for grasping on flat surfaces. Magnetic back for secure nesting into the Base.
- Available in three colors: Bright Blue, White, and Gray

## Available in two sizes:

24-1/2"H x 18"W 24-1/2"H x 30"W