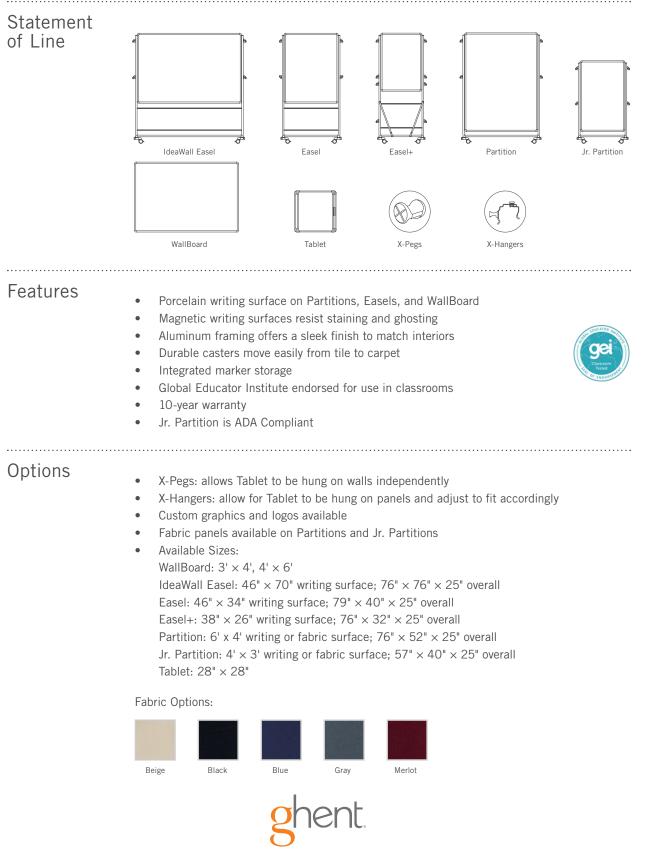

#### Integrated

Nexus was designed to be used together. X-Pegs and X-Hangers add additional functionality.