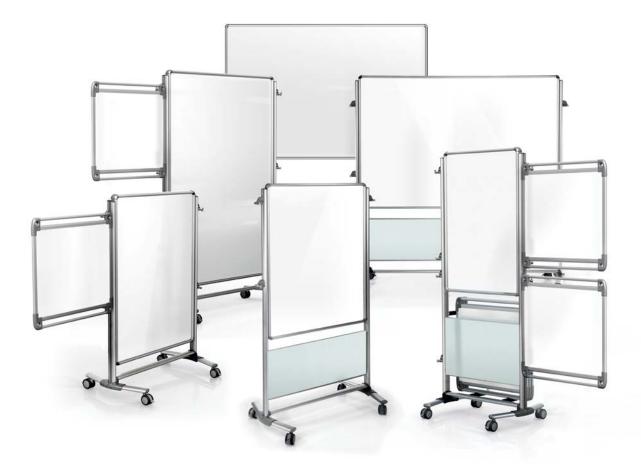

#### Collaborative Support collaboration and idea-sharing with removable tablets and mobiles alike.

#### Mobile

Mobile double-sided magnetic whiteboards allow the user to configure their work space as needed without a permanent structure.

#### Versatile Adaptable and flexible design allows the user

to configure and reconfigure as needed.