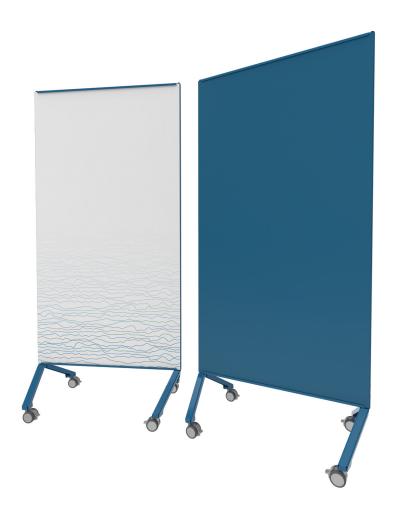

## POINTE

Mobile Glassboard & Partition

## Features

- Magnetic or non-magnetic glass writing surface
- Powder-coated steel frame available in a variety of colors
- Feet angled 15 degrees and feature 4 locking casters
- Integrated connectors to daisy-chain multiple units together
- Includes 4 markers, erasers, and white magnetic accessory holder
- 10-year warranty

## Options

- Overall size: 77" H x 36" W
- Double-sided glass writing surface
- Standard paint colors from Ghent's color library or match to a PMS
- Standard powder-coat frame finishes or match to a RAL
- Logo application available