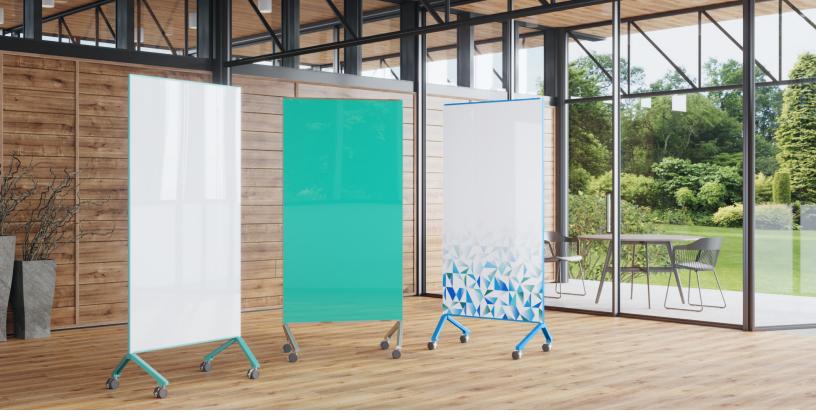

## POINTE

Mobile Glassboard & Partition

## Features

- Magnetic or non-magnetic glass writing surface
- Powder-coated steel frame available in a variety of colors
- Feet angled 15 degrees and feature 4 locking casters
- Integrated connectors to daisy-chain multiple units together
- Includes 4 markers, erasers, and white magnetic accessory holder
- 10-year warranty

## Options

- Overall size: 77" H x 36" W
- Double-sided glass writing surface
- Standard paint colors from Ghent's color library or match to a PMS
- Standard powder-coat frame finishes or match to a RAL
- Logo application available