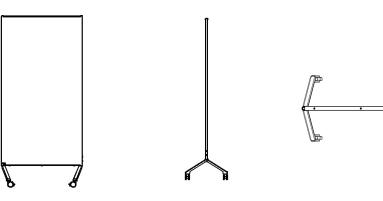

## POINTE

Mobile Glassboard & Partition







## Statement of Line



Side View

Top View

## Features

- Magnetic or non-magnetic glass writing surface
- Powder-coated steel frame available in a variety of colors
- Feet angled 15 degrees and feature 4 locking casters
- Integrated connectors to daisy-chain multiple units together
- Includes 4 markers, erasers, and white magnetic accessory holder
- 10-year warranty

Front View

Made in USA

## Options

- Overall size: 77" H x 36" W
- Double-sided glass writing surface
- Standard paint colors from Ghent's color library or match to a PMS
- Standard powder-coat frame finishes or match to a RAL
- Logo application available