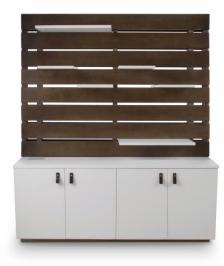

## Dimensions:

- Case Dimension:
  - **PLT1:** 72" H x 63" W x 32" D
  - **PLT2:** 72" H x 63" W x 19" D
  - **PLT3:** 72" H x 38" W x 32" D
  - **PLT4:** 72" H x 38" W x 19" D
- Shelf Dimensions:
  - Large Shelf: 3/4" H x 24" W x 17-1/2" D
  - Small Shelf: 3/4" H x 12" W x 17-1/2" D

### Materials:

- **Case:** Available is solid Knotty Pine or Poplar construction. Storage credenza constructed of laminated hardboard.
- Shelving: Constructed of laminated hardboard.

#### Accessories:

- Electrical Ports:
  - Includes a 10' cord
  - o Color matched to laminate ordered
  - Contains two USB ports and one 120v outlet
- Pallet Cubby:
  - o ABS plastic with a powder coated steel base
  - 4" H x 4" W x 3" D
  - Can hold 3 lbs.
  - o Available in white
- Pallet Archive:
  - o ABS plastic with a powder coated steel base
  - 9" H x 9" W x 3" D
  - $\circ$   $\,$  Can hold 10 lbs.
  - o Available in white
- Pallet Valet:
  - o ABS plastic with a powder coated steel base
  - 4" H x 9" W x 3" D
  - Can hold 5 lbs.
  - o Available in white
  - Magnetic Whiteboard:
    - Dry erasable powder coated steel whiteboard
    - Includes 4 magnetic markers and 1 magnetic eraser
    - Available in white
- Accessory Hooks:
  - o 6061-T5 anodized aluminum
  - o Ordered in sets of two
- Large Shelf Kit:
  - o Laminated hardboard available in black, gray, and white finishes
  - Ordered in sets of two
- Small Shelf Kit:
  - o Laminated hardboard available in black, gray, and white finishes
  - Ordered in sets of two
- Planter:
  - o Matte black plastic planter
  - 8-5/8" H x 24" W x 9" D
  - Mounting brackets installed on planter
  - Ordered in one, two, or six pieces.