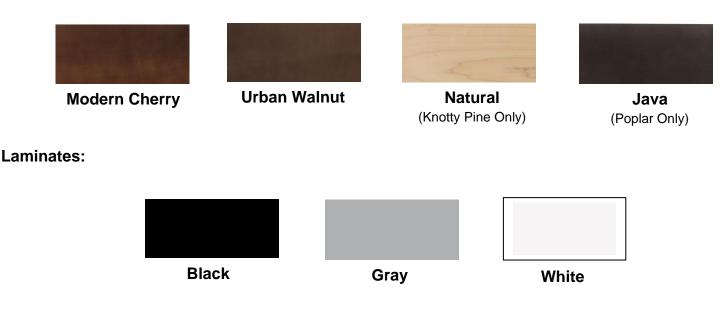

## Finish & Color Options:

- Case:
  - Stains: Poplar wood is available in Modern Cherry, Urban Walnut, and Java. Knotty Pine is available in Modern Cherry, Urban Walnut, and Natural. Custom stains are available.
  - Laminates: Available in 3 color options; Black, Gray, and White. Custom laminate also available.
  - Shelving:
    - Shelving laminates are matched to the laminate finish of the storage credenza.
- Pulls:
  - Nickel plated and leather pull options are available. No handle can also be chosen for customer own hardware install.