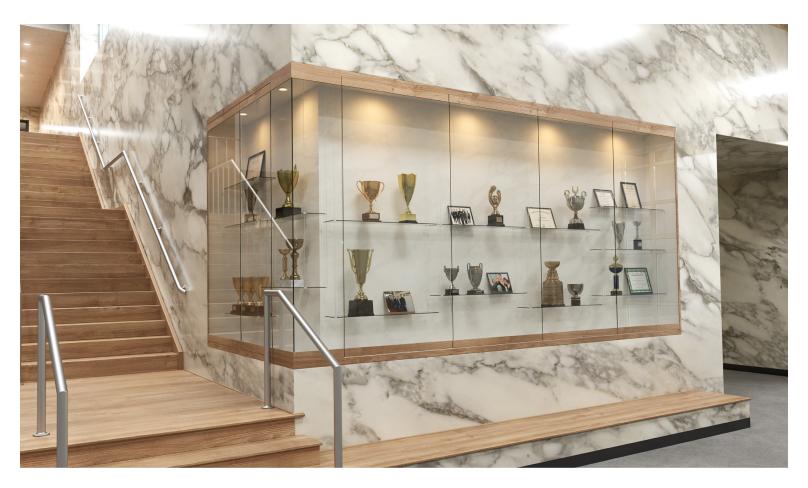

# INSPIRATION THROUGH ENDLESS POSSIBILITIES

It's time to be inspired! Choose the size, doors style, shelving, optional lighting, backing colors or graphics along with your frame finish to create a unique case that is truly yours.

#### SIZE

Standard Size
48"H x 48"W x 16"D

Standard Size

Standard Size

Standard Size

Custom Size
Up to 80" High

Up to 80" High Up to 96" Wide 10" to 36" Deep

#### **SHELVING**

Shelving Sizes
8" to 18" Deep
Floating or Back Mounted

#### FRAME FINSHES

Satin Natural

Dark Bronze

This is just the beginning. It's time to say yes to every detail that reflects a part of you and share it with the world. Let our design team be your guide as you take the journey to bring your display case to life.