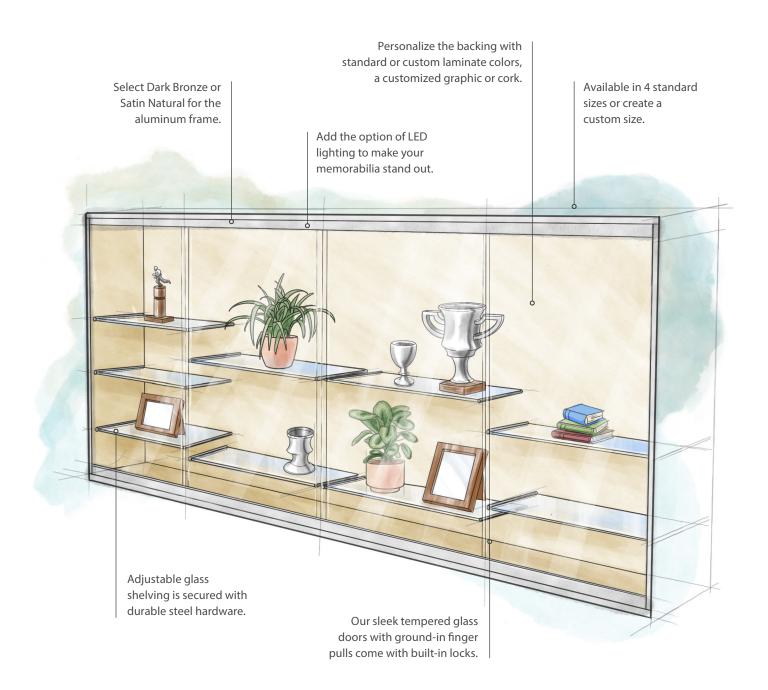

# INSPIRATION THROUGH ENDLESS POSSIBILITIES

It's time to be inspired! Choose the size, doors style, shelving, optional lighting, backing colors or graphics along with your frame finish to create a unique case that is truly yours.

#### SIZE

Standard Size
48"H x 48"W x 16"D

Standard Size

Standard Size

Standard Size

Custom Size
Up to 80" High

Up to 80" High Up to 96" Wide 10" to 36" Deep

#### **DOORS**

Hinged Doors

Sliding Doors Framed or Unframed

#### **SHELVING**

Shelving Sizes
8" to 18" Deep
Floating or Back Mounted

#### LIGHTING

Optional Lighting
Standard LED Strip
Optional Recessed Can Lights

### BACKING COLORS AND OPTIONS (Inside back, sides, top and bottom)

White

Vinyl

Cork Natural

Textiles

Veneers

Laminates

Custom Graphics

#### FRAME FINSHES

Satin Natural

Dark Bronze

This is just the beginning. It's time to say yes to every detail that reflects a part of you and share it with the world. Let our design team be your guide as you take the journey to bring your display case to life.