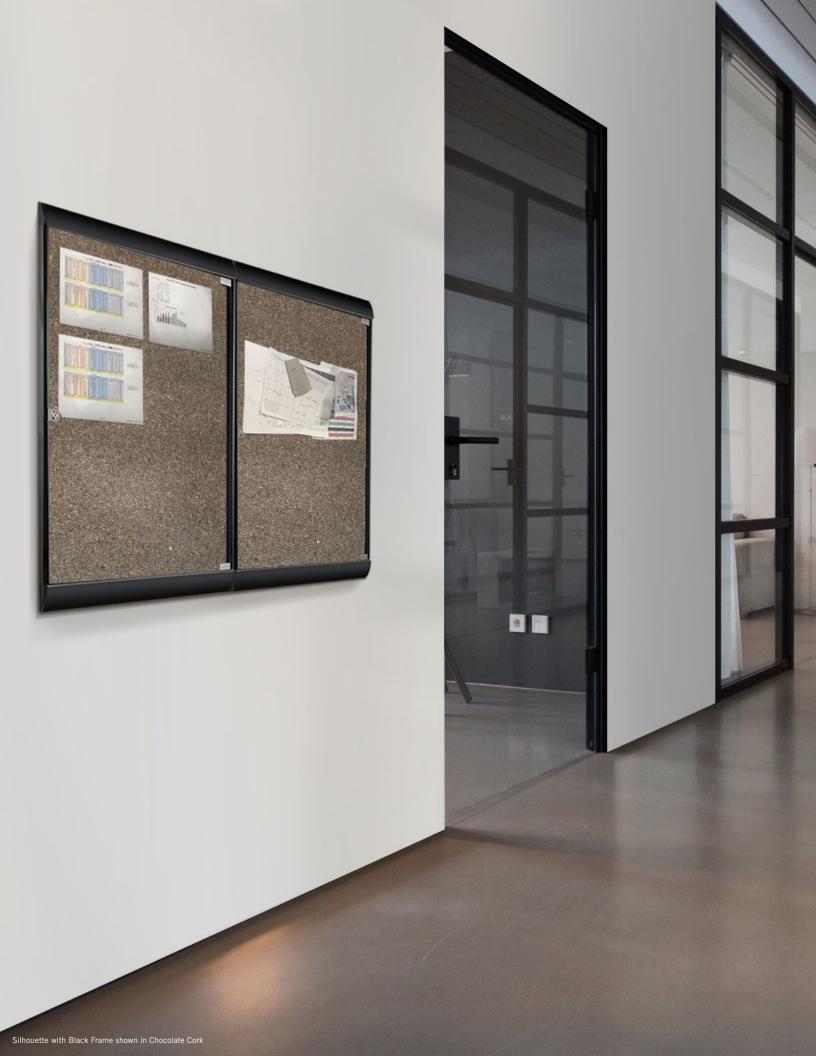

#### Tackable Enclosed Boards

Cork & Fabric
Self-healing surfaces provide reliable
tacking and are paired with durable frame.