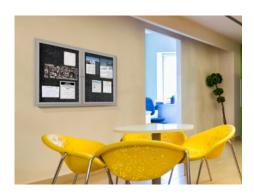

### Secure & Sleek

Ghent's Enclosed Boards are the perfect way to display messages, pictures, and important information. Protected using shatter-proof acrylic panels, full-length door hinges, and locks that are flush with the frame, your messages and items are secured inside. You can install the board in high-traffic, public areas without worrying about damage or tampering.

### Protected

Offering a variety of surfaces and unsurpassed durability, Ghent's Enclosed Boards take both function and security into account. Locking doors encourage protection of postings and information. Matched with a variety of frames and surfaces, you're sure to find the perfect solution for notices and announcements in a safe manner.