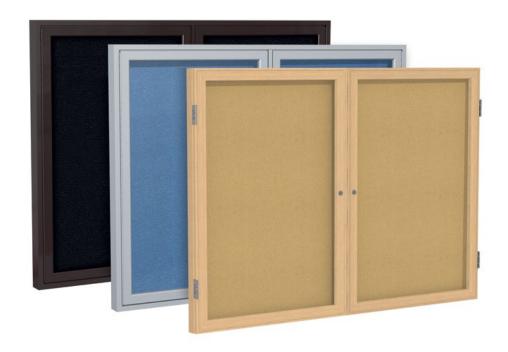

## **Options**

Available in 1, 2, or 3 door option with a variety of frame and tackable surface options to fit different work and learning environments.

- 1 2-Door Enclosed Board with Aluminum Frame shown in Cork
- 2 2-Door Enclosed Board with Aluminum Frame shown in Blue Fabric
- 3 2-Door Enclosed Board with Aluminum Frame shown in Confetti Recycled Rubber
- 4 3-Door Enclosed Board with Oak Frame shown in Black Fabric Letterboard