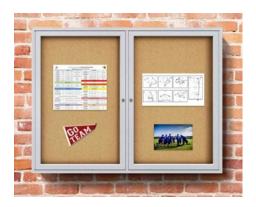

### Protected

Offering a variety of surfaces and unsurpassed durability, Ghent's Enclosed Boards take both function and security into account. Locking doors encourage protection of postings and information. Matched with a variety of frames and surfaces, you're sure to find the perfect solution for notices and announcements in a safe manner.

## **Options**

Available in 1, 2, or 3 door option with a variety of frame and tackable surface options to fit different work and learning environments.

- 1 2-Door Enclosed Board with Aluminum Frame shown in Cork
- 2 2-Door Enclosed Board with Aluminum Frame shown in Blue Fabric
- 3 2-Door Enclosed Board with Aluminum Frame shown in Confetti Recycled Rubber
- 4 3-Door Enclosed Board with Oak Frame shown in Black Fabric Letterboard