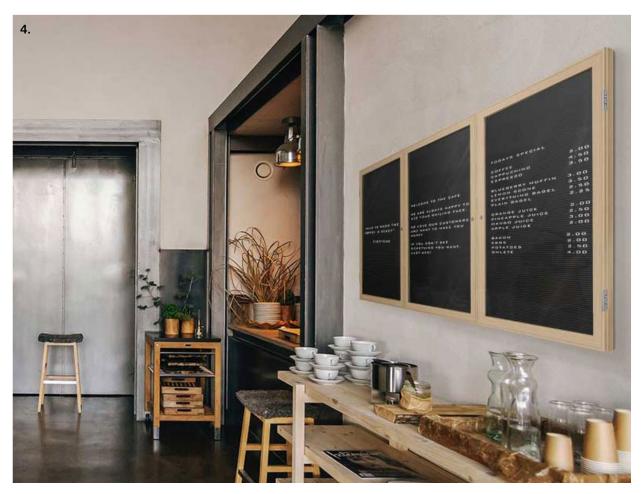

## **Options**

Available in 1, 2, or 3 door option with a variety of frame and tackable surface options to fit different work and learning environments.

- 1 2-Door Enclosed Board with Aluminum Frame shown in Cork
- 2 2-Door Enclosed Board with Aluminum Frame shown in Blue Fabric
- 3 2-Door Enclosed Board with Aluminum Frame shown in Confetti Recycled Rubber
- 4 3-Door Enclosed Board with Oak Frame shown in Black Fabric Letterboard

#### Letterboards

With perfect grooves and a quality crafted frame, share messages and announcements securely.

#### Sentry

This message center features a stable base and large enclosed letterboard ideal for lobbies, hotels, and conference areas.