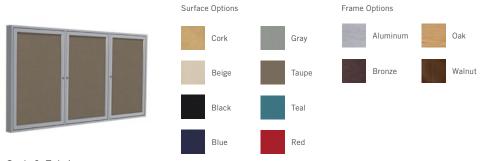

## **Options**

Available in 1, 2, or 3 door option with a variety of frame and tackable surface options to fit different work and learning environments.

- 1 2-Door Enclosed Board with Aluminum Frame shown in Cork
- 2 2-Door Enclosed Board with Aluminum Frame shown in Blue Fabric
- 3 2-Door Enclosed Board with Aluminum Frame shown in Confetti Recycled Rubber
- 4 3-Door Enclosed Board with Oak Frame shown in Black Fabric Letterboard

## **Enclosed Board Options**

Ghent's extensive line of Enclosed Bulletin Boards offer a variety of frame and tackable surface options. All message centers carry a 10-year warranty, durable enough for everyday use. Tackable options are self-healing, meaning they won't leave behind pin holes, and all surfaces resist fading. Find a useful, stylish board from Ghent's options.

#### Tackable Enclosed Boards

Cork & Fabric
Self-healing surfaces provide reliable
tacking and are paired with durable frame.