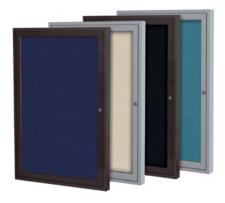

## **Options**

Available in 1, 2, or 3 door option with a variety of frame and tackable surface options to fit different work and learning environments.

- 1 2-Door Enclosed Board with Aluminum Frame shown in Cork
- 2 2-Door Enclosed Board with Aluminum Frame shown in Blue Fabric
- 3 2-Door Enclosed Board with Aluminum Frame shown in Confetti Recycled Rubber
- 4 3-Door Enclosed Board with Oak Frame shown in Black Fabric Letterboard

## **Enclosed Board Options**

Ghent's extensive line of Enclosed Bulletin Boards offer a variety of frame and tackable surface options. All message centers carry a 10-year warranty, durable enough for everyday use. Tackable options are self-healing, meaning they won't leave behind pin holes, and all surfaces resist fading. Find a useful, stylish board from Ghent's options.