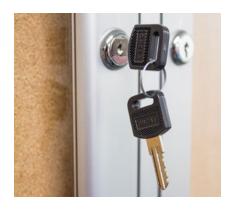

#### Secure

Comes standard with lock and key as well as hidden hinges to prevent damage.