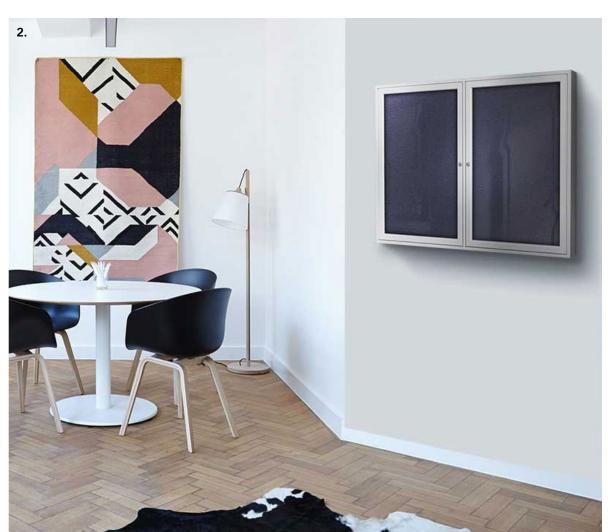

## **Options**

Available in 1, 2, or 3 door option with a variety of frame and tackable surface options to fit different work and learning environments.

- 1 2-Door Enclosed Board with Aluminum Frame shown in Cork
- 2 2-Door Enclosed Board with Aluminum Frame shown in Blue Fabric
- 3 2-Door Enclosed Board with Aluminum Frame shown in Confetti Recycled Rubber
- 4 3-Door Enclosed Board with Oak Frame shown in Black Fabric Letterboard