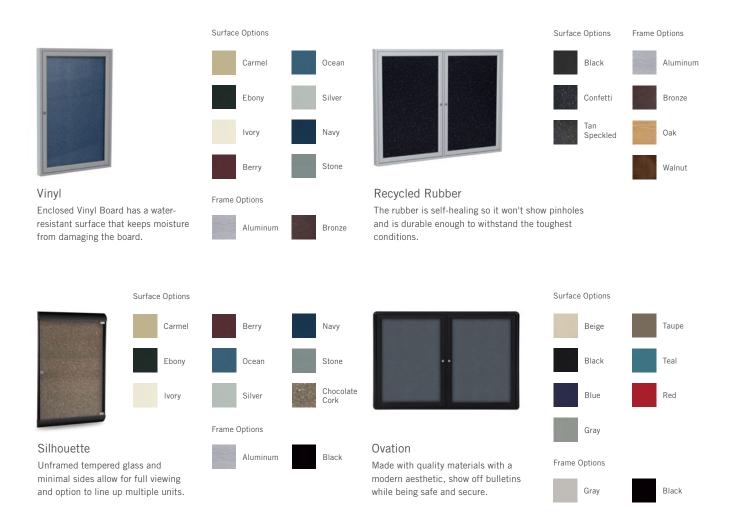

## **Enclosed Board Options**

Ghent's extensive line of Enclosed Bulletin Boards offer a variety of frame and tackable surface options. All message centers carry a 10-year warranty, durable enough for everyday use. Tackable options are self-healing, meaning they won't leave behind pin holes, and all surfaces resist fading. Find a useful, stylish board from Ghent's options.

#### Tackable Enclosed Boards

Cork & Fabric
Self-healing surfaces provide reliable
tacking and are paired with durable frame.

#### **Enclosed Whiteboards**

#### Whiteboard

Porcelain writing surface accepts magnets, resists scratches and stains to post and write messages.

#### VisuALL

The combination of fabric tackboard and whiteboard creates a budget-friendly conference cabinet or cubicle communication tool.

#### **Enclosed Letterboards**

#### Letterboards

With perfect grooves and a quality crafted frame, share messages and announcements securely.

#### Sentry

This message center features a stable base and large enclosed letterboard ideal for lobbies, hotels, and conference areas.