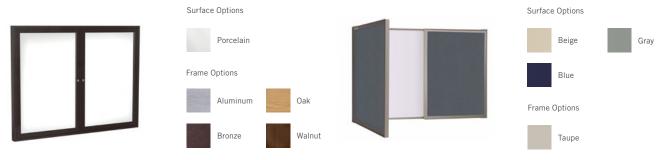

#### **Enclosed Whiteboards**

#### Whiteboard

Porcelain writing surface accepts magnets, resists scratches and stains to post and write messages.

#### VisuALL

The combination of fabric tackboard and whiteboard creates a budget-friendly conference cabinet or cubicle communication tool.