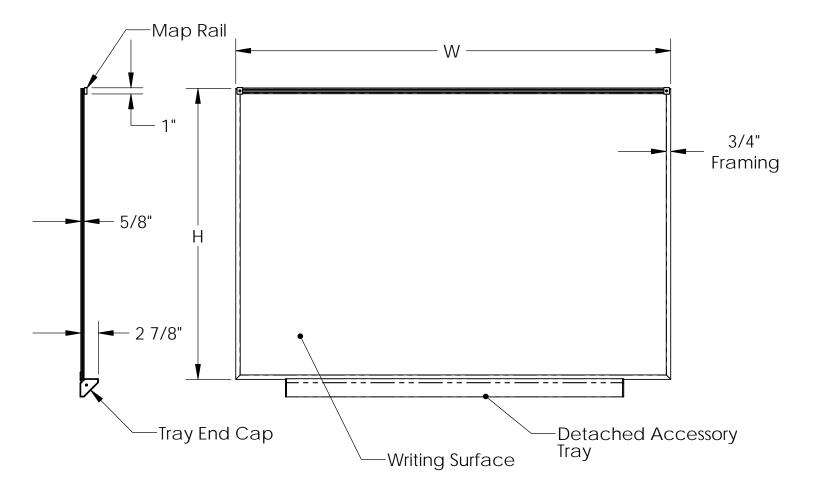

## A2M-M Series

Aluminum Framed Porcelain Whiteboards with Maprails

Materials:

- Framing, maprail track, and detached accessory tray: Satin anodized aluminum extrusion
- Writing surface: White porcelain coated 28 guage steel laminated to 3/8" thick fiberboard, with a mylar film backing.
- Maprail strip: Natural cork
- Detached accessory tray end caps: Gray thermoplastic.

## Features:

- Board hangers are included.
- An eraser and four assorted color markers are included with each board.
- Available in the following sizes:
- 4'H x 6'W, 4'H x 8'W, 4'H x 10'W, or 4'H x 12'W,
- Board is guaranteed 50 years.