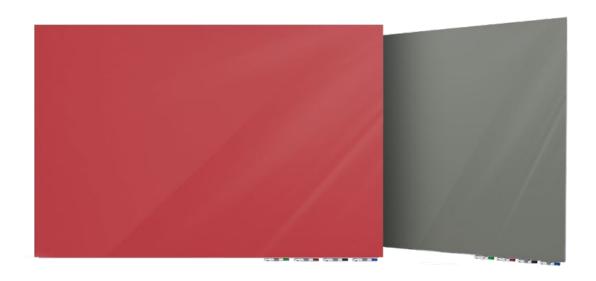

#### **Possibilities**

Standard sizes up to 4' x 10', 13 standard colors plus the option to add logos, mount the board in portrait or landscape, or use multiple boards to create a glass wall.

# Statement of Line

Landscape Orientation

Portrait Orientation

Multiple Units for a Glass Wall