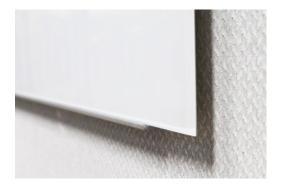

#### **Aesthetic**

1/4" tempered safety glass with concealed hanging hardware floats just 1/2" off the wall, creating a clean, uncluttered look.

#### Integrated

Cleating and a steel support bar work together to secure the glassboard to the wall as well as keeping magnetic accessories within reach and the surface clutter free.

#### Features

- 1/4" thick tempered safety glass
- Non-porous glass surface will not ghost or stain
- Polished pencil edge
- Square corners
- Concealed mounting brackets and anchors included
- Lower steel support bar
- Easy installation template and guide included
- Floats 1/2" off the wall
- 50 year warranty
- Exceeds BIFMA standards