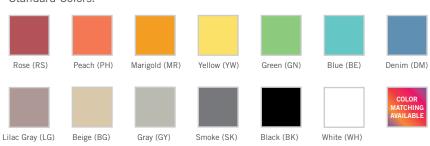

#### Standard Colors:

- Standard Sizes (2' x 3', 3' x 4', 4' x 4', 4' x 5', 4' x 6', 4' x 8', 4' x 10')
- Magnetic or Non-Magnetic
- Color Matching Available: PMS and RAL colors
- Printing: Custom logos and graphics printing available