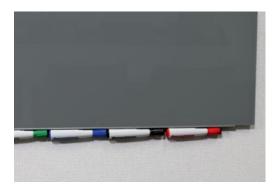

#### **Aesthetic**

1/4" tempered safety glass with concealed hanging hardware floats just 1/2" off the wall, creating a clean, uncluttered look.

#### **Functional**

Available in both magnetic and non-magnetic finishes with square corners, create a clean, easy-to-use canvas for your ideas.

#### Features

- 1/4" thick tempered safety glass
- Non-porous glass surface will not ghost or stain
- Polished pencil edge
- Square corners
- Concealed mounting brackets and anchors included
- Lower steel support bar
- Easy installation template and guide included
- Floats 1/2" off the wall
- 50 year warranty
- Exceeds BIFMA standards