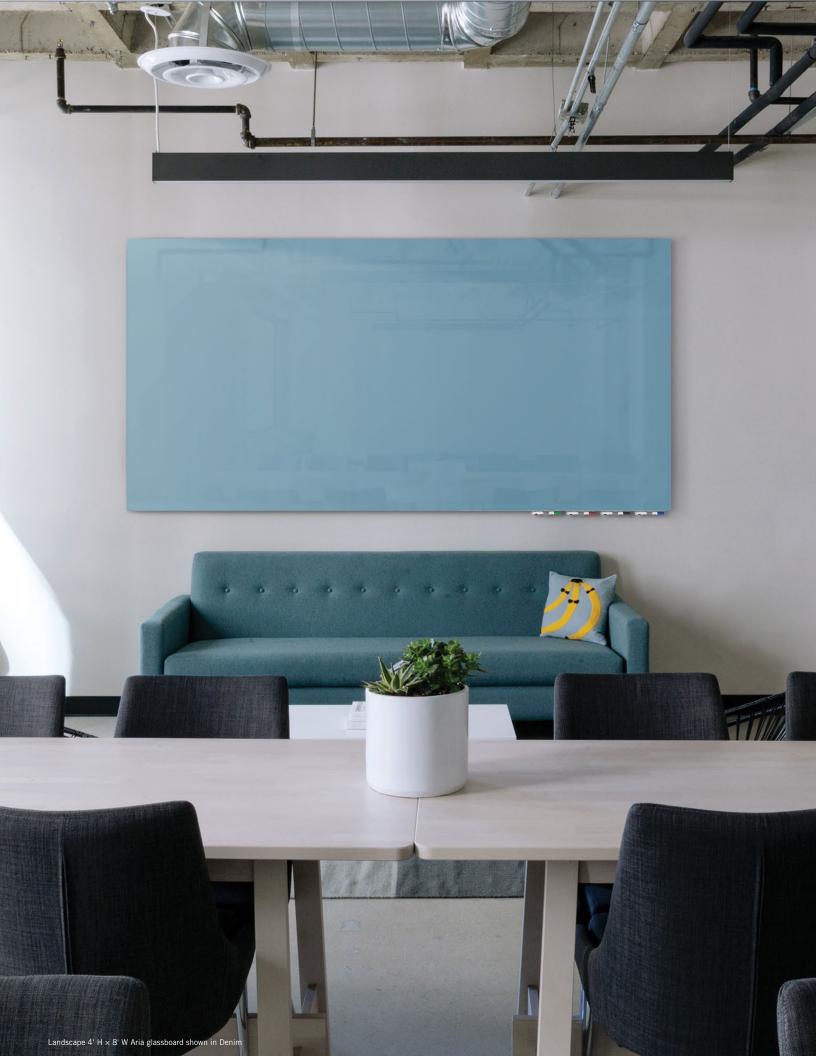

## Function Meets Elegance with Aria

Aria Low Profile Glassboards achieve the look of weightless, floating glass with the absence of visible hanging hardware or stand-offs, allowing the beauty of the glass to complement any décor. Our team of engineers developed a hanging system that promotes security and confidence that the board will not bow, strain, or move from the wall. Available in portrait or landscape formats, Aria will fit any space to optimize brainstorming and collaboration.

#### **Aesthetic**

1/4" tempered safety glass with concealed hanging hardware floats just 1/2" off the wall, creating a clean, uncluttered look.

#### Integrated

Cleating and a steel support bar work together to secure the glassboard to the wall as well as keeping magnetic accessories within reach and the surface clutter free.