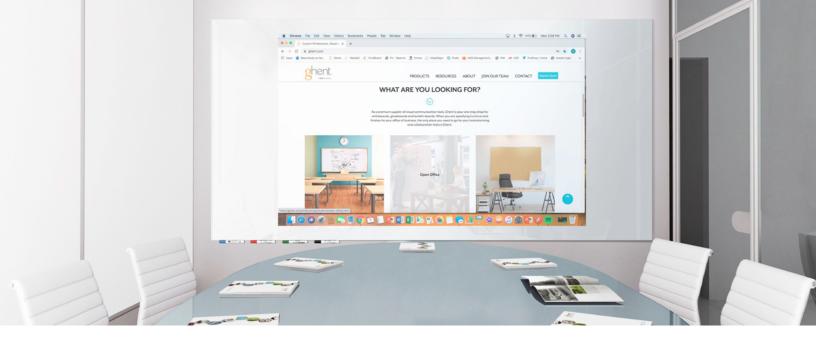

# PROJECTION GLASS

Aria Low Profile Glassboards

#### **Features**

- Glassboard screen has a 16:9 aspect ratio, ideal for projection
- Surface is 1/4" tempered safety glass
- Available in magnetic or non-magnetic surface
- Satin finish reduces hot spots
- Suitable for short or long throw projectors. See our projection guide for positioning.
- Steel support bar secures the board to the wall
- 50 year warranty
- Made in the USA