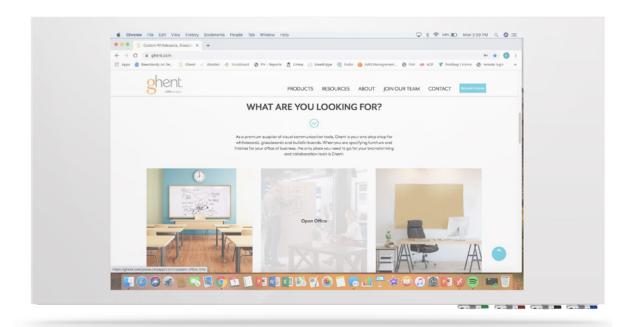

# PROJECTION GLASS

Aria Low Profile Glassboards

#### **Features**

- Glassboard screen has a 16:9 aspect ratio, ideal for projection
- Surface is 1/4" tempered safety glass
- Available in magnetic or non-magnetic surface
- Satin finish reduces hot spots
- Suitable for short or long throw projectors. See our projection guide for positioning.
- Steel support bar secures the board to the wall
- 50 year warranty
- Made in the USA