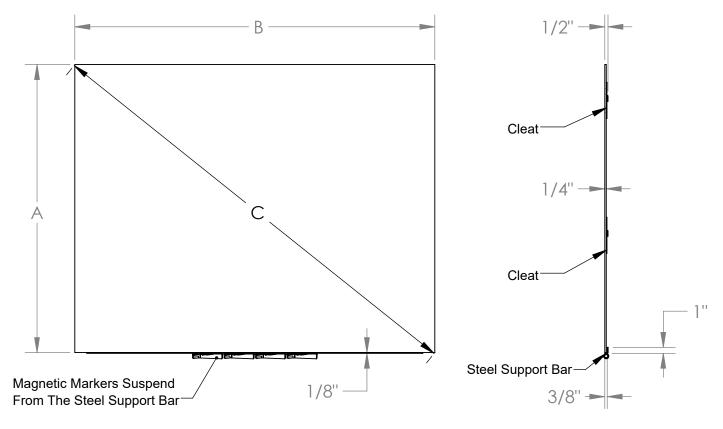

## Materials:

- Board Surfaces: 1/4" thick, tempered low iron glass with satin finish.
- Cleat: 14 ga. Galvanized steel
- Steel Support Bar: Powder coated steel angle; with an anodized aluminum finish

## Features:

- Available in magnetic and non-magnetic
- Available in 3 Sizes
- Standard Color: White. Color matching available upon request.
- Steel support bar doubles as sleek magnetic marker holder
- Includes microfiber cloth and 4 assorted color magnetic markers
- Board is guaranteed for 50 years
- Square corner standard

## Notes:

Indoor use only

| Part Number    | Magnetic (Y/N) | Α   | В    | С      |
|----------------|----------------|-----|------|--------|
| PARIASM4070WH  | Yes            | 40" | 70"  | 80.6"  |
| PARIASN4070WH  | No             |     |      |        |
| PARIASM5087WH  | Yes            | 50" | 87"  | 100.3" |
| PARIASN5087WH  | No             |     |      |        |
| PARIASM60104WH | Yes            | 60" | 104" | 120.1" |
| PARIASN60104WH | No             |     |      |        |