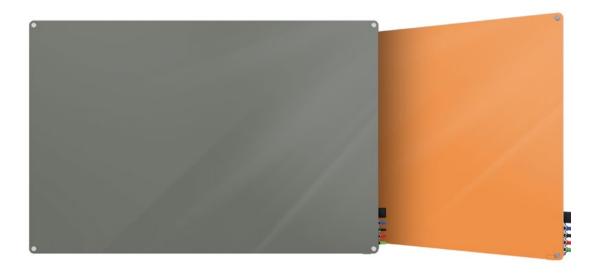

### Brighten Your Brainstorm with Harmony

Harmony Glassboards beautiful glass writing surface is paired with a detailed design, making the board stand apart. Square or round corners are paired with matching polished silver standoffs that hold the board  $1\ 1/4$ " off the wall, giving depth and dimension. Install Harmony in portrait or landscape formats to fit your needs.

### Possibilities

With standard sizes up to  $4' \times 10'$ , the board can be mounted horizontally or vertically by using our install template.