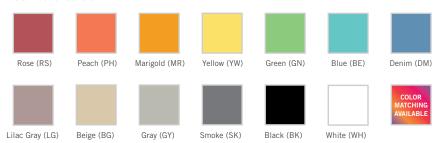

#### Standard Colors:

- Standard Sizes (2' x 3', 3' x 4', 4' x 4', 4' x 5', 4' x 6', 4' x 8', 4' x 10')
- Magnetic or Non-Magnetic
- Color Matching Available: PMS and RAL colors
- Printing: Custom logos and graphics printing available