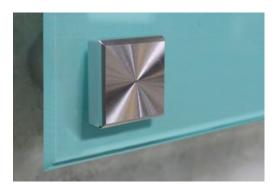

### Brighten Your Brainstorm with Harmony

Harmony Glassboards beautiful glass writing surface is paired with a detailed design, making the board stand apart. Square or round corners are paired with matching polished silver standoffs that hold the board  $1\ 1/4$ " off the wall, giving depth and dimension. Install Harmony in portrait or landscape formats to fit your needs.

### Details

1" corresponding square or round standoffs are inset 1" from the corner, providing maximum unobstructed writable area.