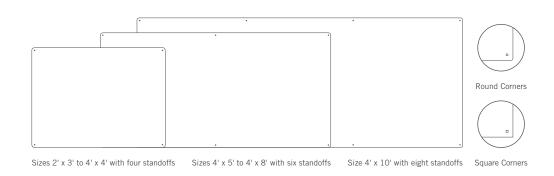

### Details

1" corresponding square or round standoffs are inset 1" from the corner, providing maximum unobstructed writable area.

### Possibilities

With standard sizes up to  $4' \times 10'$ , the board can be mounted horizontally or vertically by using our install template.

#### Standard Colors:

- Standard Sizes (2' x 3', 3' x 4', 4' x 4', 4' x 5', 4' x 6', 4' x 8', 4' x 10')
- Magnetic or Non-Magnetic
- Color Matching Available: PMS and RAL colors
- Printing: Custom logos and graphics printing available