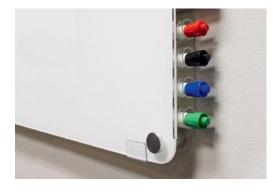

### Integrated

Clear acrylic marker holder mounts behind the board, keeping accessories within reach but the surface clutter-free.