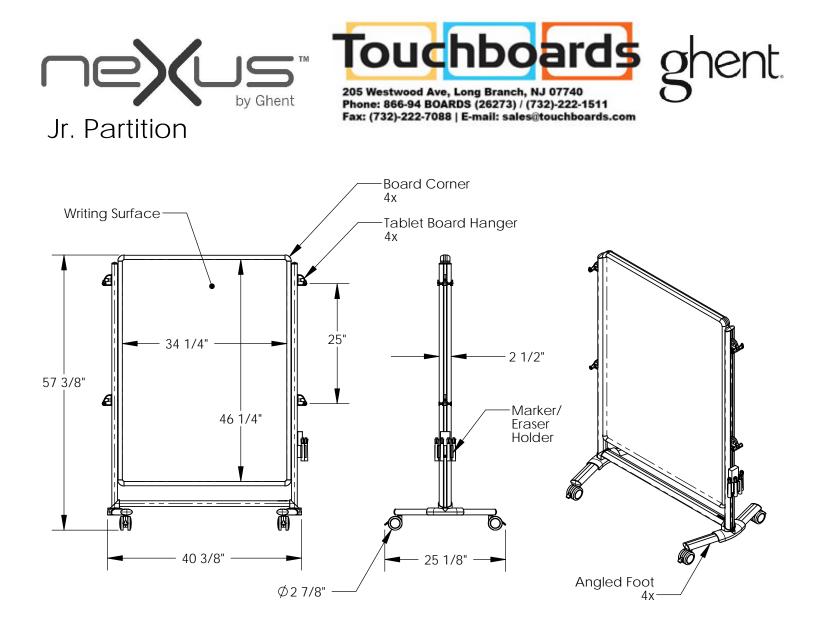

## Materials:

- Framing and Eraser/Marker Holder: Satin anodized aluminum extrusion
- Foot Castings: Powder coated die cast aluminum
- Writing Surfaces: White porcelain coated 28 gage steel sheet Board Corners, Rail Caps, Tablet Hangers, and Hanger Pegs: Gray thermoplastic Swivel Casters with Wheel Locks: Thermoplastic Elastomer

## Features:

- Writing surface on front and back.
- Has angled feet for grouping with other Nexus partitions, easels and/or IdeaWalls Includes 1 eraser and 4 assorted color dry erase markers.
- Designed to accommodate 4 Nexus Tablets hung from the side posts.
- Guaranteed for 10 years