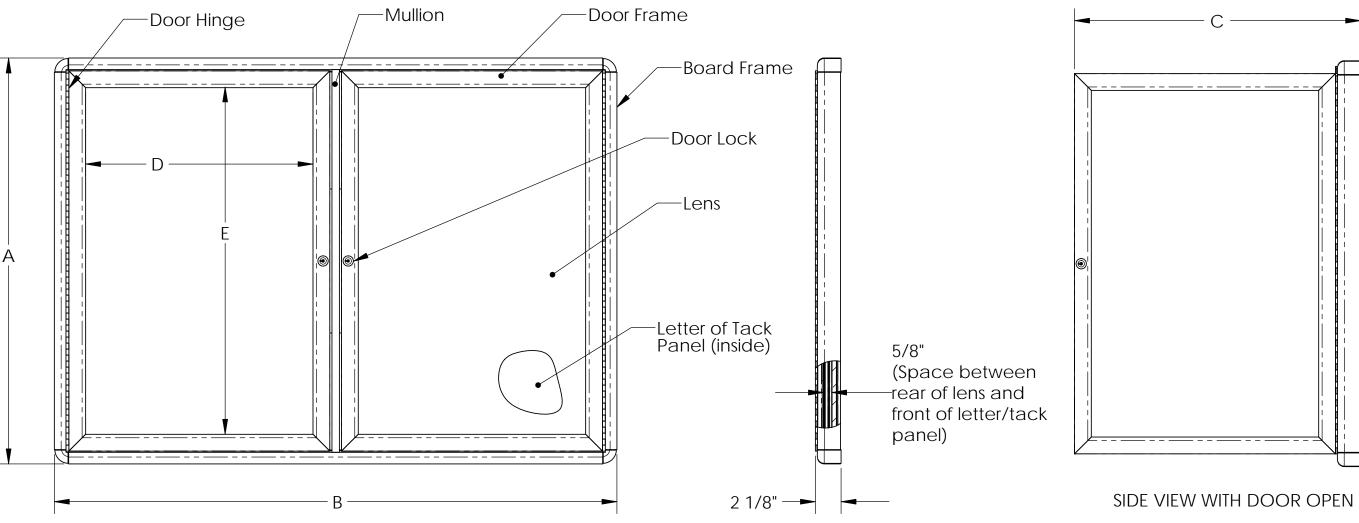

## **Ovation Series**

**Enclosed Boards - 2 Door** 

## Materials:

- Board frame, door frames, and door hinges aluminum.
- Lens clear acrylic sheet.
- Letter panel flannel stuffed 1/2" thick grooved medium density fiberboard (MDF). Tack panel fabric covered 3/8" thick fiber board.
- Board corners die cast zinc
- Lock, hangers, and fasteners steel

## Features:

- Full length door hinges.
- Rounded board frame corners

- Cam style door locks with two keys.
  Four installed hangers
  One set of white plastic 3/4" gothic letters
  (included with boards with letter panels)

gray (gray frames only) chrome (cherry or maple frames)

Notes:

Optional matching non-illuminated seperate headers are also available.

| MODEL#                      | А        | В        | С        | D       | E       |
|-----------------------------|----------|----------|----------|---------|---------|
| OVG2-BBG thru<br>OVNMC2-F95 | 33-3/4"  | 46-7/8"  | 23-7/8"  | 19"     | 28-7/8" |
| OVK4-BBG thru<br>OVNMC4-F95 | 36-1/16" | 60-1/16" | 30-7/16" | 21-1/4" | 31-1/8" |