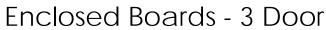

### Materials:

- Board frame, door frames, and door hinges aluminum.
- Lens clear acrylic sheet.

  Letter panel flannel stuffed 1/2" thick grooved medium density fiberboard (MDF).

  Tack panel fabric covered 3/8" thick fiber board.

  Board corners die cast zinc

- Lock, hanger, and fasteners steel

#### Features:

- Full length door hinges.
- Rounded board frame corners
- A cam style door locks with two keys.
- Four installed hangers
  One set of white plastic 3/4" gothic letters (included with boards with letter panels)