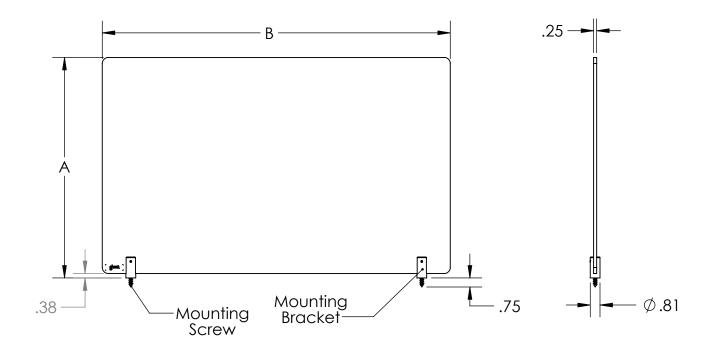

## Materials:

- Panel surface: 1/4" thick clear or frosted acrylic.
- Mounting Brackets: Satin anodized aluminum.

## Features:

- Mounting feet can be positioned to accomodate obstructions on panels.
- Mounted with steel combonation screw.
- Warranty 1 year.

## Notes:

• Customer to attach mounting feet, wrench provided.

## Partition Extender / PEXXXXX-H Hardmount Unit

Product Specifications

| PEC1824-H 17-7/8" 23-1/2" CLEAR   PEC1829-H 17-7/8" 29" CLEAR   PEC1836-H 17-7/8" 36" CLEAR   PEC1842-H 17-7/8" 42" CLEAR   PEC1848-H 17-7/8" 42" CLEAR   PEC1848-H 17-7/8" 42" CLEAR   PEC1848-H 17-7/8" 42" CLEAR   PEC1849-H 23-7/8" 42" CLEAR   PEC2424-H 23-7/8" 23-1/2" CLEAR   PEC2424-H 23-7/8" 42" CLEAR   PEC2424-H 23-7/8" 42" CLEAR   PEC2448-H 23-7/8" 42" CLEAR   PEC2448-H 23-7/8" 42" CLEAR   PEC3024-H 29-7/8" 42" CLEAR   PEC3024-H 29-7/8" 23-1/2" CLEAR   PEC3024-H 29-7/8" 42" CLEAR   PEC3042-H 29-7/8" 42" CLEAR   PEC3048-H 29-7/8" 42"<                                                                                                                                                                                                                                                                                               |             | L .     |         |         |
|----------------------------------------------------------------------------------------------------------------------------------------------------------------------------------------------------------------------------------------------------------------------------------------------------------------------------------------------------------------------------------------------------------------------------------------------------------------------------------------------------------------------------------------------------------------------------------------------------------------------------------------------------------------------------------------------------------------------------------------------------------------------------------------------------------------------------------------------------------------|-------------|---------|---------|---------|
| PEC1829-H 17-7/8" 29" CLEAR   PEC1836-H 17-7/8" 36" CLEAR   PEC1842-H 17-7/8" 42" CLEAR   PEC1848-H 17-7/8" 42" CLEAR   PEC1859-H 17-7/8" 47-1/2" CLEAR   PEC1849-H 23-7/8" 23-1/2" CLEAR   PEC2424-H 23-7/8" 23'' CLEAR   PEC2429-H 23-7/8" 29" CLEAR   PEC2436-H 23-7/8" 42" CLEAR   PEC2448-H 23-7/8" 42" CLEAR   PEC2448-H 23-7/8" 42" CLEAR   PEC3024-H 23-7/8" 42" CLEAR   PEC3024-H 29-7/8" 23-1/2" CLEAR   PEC3029-H 29-7/8" 23-1/2" CLEAR   PEC3036-H 29-7/8" 42" CLEAR   PEC3042-H 29-7/8" 42" CLEAR   PEC3038-H 29-7/8" 42" CLEAR   PEF1824-H 17-7/8" <td< td=""><td>PART NUMBER</td><td>A</td><td>B</td><td>FINISH</td></td<>                                                                                                                                                                                                                      | PART NUMBER | A       | B       | FINISH  |
| PEC1836-H 17-7/8" 36" CLEAR   PEC1842-H 17-7/8" 42" CLEAR   PEC1848-H 17-7/8" 47-1/2" CLEAR   PEC1859-H 17-7/8" 59" CLEAR   PEC2424-H 23-7/8" 23-1/2" CLEAR   PEC2424-H 23-7/8" 29" CLEAR   PEC2436-H 23-7/8" 29" CLEAR   PEC2442-H 23-7/8" 42" CLEAR   PEC2442-H 23-7/8" 23-1/2" CLEAR   PEC3024-H 29-7/8" 29" CLEAR   PEC3042-H 29-7/8" 42" CLEAR   PEC3042-H 29-7/8" 42" CLEAR   PEC3042-H 29-7/8" 42" FROSTED   PEF1824-H 17-7/8" 47                                                                                                                                                                                                                                                                                               |             |         |         |         |
| PEC1842-H 17-7/8" 42" CLEAR   PEC1848-H 17-7/8" 47-1/2" CLEAR   PEC1859-H 17-7/8" 59" CLEAR   PEC2424-H 23-7/8" 23-1/2" CLEAR   PEC2429-H 23-7/8" 29" CLEAR   PEC2436-H 23-7/8" 29" CLEAR   PEC2442-H 23-7/8" 42" CLEAR   PEC2442-H 23-7/8" 42" CLEAR   PEC2448-H 23-7/8" 42" CLEAR   PEC2449-H 23-7/8" 42" CLEAR   PEC2449-H 23-7/8" 47-1/2" CLEAR   PEC2449-H 29-7/8" 23-1/2" CLEAR   PEC3024-H 29-7/8" 29" CLEAR   PEC3042-H 29-7/8" 42" CLEAR   PEC3042-H 29-7/8" 42" CLEAR   PEC3048-H 29-7/8" 59" CLEAR   PEC3049-H 29-7/8" 59" CLEAR   PEF1824-H 17-7/8"                                                                                                                                                                                                                                                                                                |             |         |         |         |
| PEC1848-H 17-7/8" 47-1/2" CLEAR   PEC1859-H 17-7/8" 59" CLEAR   PEC2424-H 23-7/8" 23-1/2" CLEAR   PEC2429-H 23-7/8" 29" CLEAR   PEC2436-H 23-7/8" 36" CLEAR   PEC2442-H 23-7/8" 42" CLEAR   PEC2442-H 23-7/8" 47-1/2" CLEAR   PEC2448-H 23-7/8" 47-1/2" CLEAR   PEC2448-H 23-7/8" 47-1/2" CLEAR   PEC2449-H 23-7/8" 47-1/2" CLEAR   PEC3024-H 29-7/8" 59" CLEAR   PEC3024-H 29-7/8" 23-1/2" CLEAR   PEC3042-H 29-7/8" 42" CLEAR   PEC3042-H 29-7/8" 42" CLEAR   PEC3042-H 29-7/8" 42" CLEAR   PEC3042-H 29-7/8" 42" CLEAR   PEF1824-H 17-7/8" 29" FROSTED   PEF1824-H 17-7/8" <td></td> <td></td> <td></td> <td></td>                                                                                                                                                                                                                                          |             |         |         |         |
| PEC1859-H 17-7/8" 59" CLEAR   PEC2424-H 23-7/8" 23-1/2" CLEAR   PEC2429-H 23-7/8" 29" CLEAR   PEC2436-H 23-7/8" 36" CLEAR   PEC2442-H 23-7/8" 42" CLEAR   PEC2442-H 23-7/8" 42" CLEAR   PEC2448-H 23-7/8" 47-1/2" CLEAR   PEC2449-H 23-7/8" 47-1/2" CLEAR   PEC3024-H 29-7/8" 23-1/2" CLEAR   PEC3029-H 29-7/8" 29" CLEAR   PEC3029-H 29-7/8" 36" CLEAR   PEC3042-H 29-7/8" 42" CLEAR   PEC3048-H 29-7/8" 42" CLEAR   PEC3059-H 29-7/8" 59" CLEAR   PEC3059-H 29-7/8" 59" CLEAR   PEF1824-H 17-7/8" 23-1/2" FROSTED   PEF1824-H 17-7/8" 29" FROSTED   PEF1842-H 17-7/8"                                                                                                                                                                                                                                                                                        |             |         |         |         |
| PEC2424-H 23-7/8" 23-1/2" CLEAR   PEC2429-H 23-7/8" 29" CLEAR   PEC2436-H 23-7/8" 36" CLEAR   PEC2442-H 23-7/8" 42" CLEAR   PEC2442-H 23-7/8" 42" CLEAR   PEC2442-H 23-7/8" 42" CLEAR   PEC2449-H 23-7/8" 42" CLEAR   PEC2459-H 23-7/8" 59" CLEAR   PEC3024-H 29-7/8" 23-1/2" CLEAR   PEC3029-H 29-7/8" 29" CLEAR   PEC3036-H 29-7/8" 42" CLEAR   PEC3042-H 29-7/8" 42" CLEAR   PEC3048-H 29-7/8" 42" CLEAR   PEC3059-H 29-7/8" 42" CLEAR   PEC3059-H 29-7/8" 59" CLEAR   PEF1824-H 17-7/8" 23-1/2" FROSTED   PEF1824-H 17-7/8" 29" FROSTED   PEF1848-H 17-7/8"                                                                                                                                                                                                                                                                                                | PEC1848-H   |         | 47-1/2" |         |
| PEC2429-H 23-7/8" 29" CLEAR   PEC2436-H 23-7/8" 36" CLEAR   PEC2442-H 23-7/8" 42" CLEAR   PEC2448-H 23-7/8" 47-1/2" CLEAR   PEC2448-H 23-7/8" 47-1/2" CLEAR   PEC2459-H 23-7/8" 59" CLEAR   PEC3024-H 29-7/8" 23-1/2" CLEAR   PEC3029-H 29-7/8" 29" CLEAR   PEC3029-H 29-7/8" 29" CLEAR   PEC3042-H 29-7/8" 42" CLEAR   PEC3042-H 29-7/8" 42" CLEAR   PEC3042-H 29-7/8" 42" CLEAR   PEC3042-H 29-7/8" 42" CLEAR   PEC3059-H 29-7/8" 29" CLEAR   PEC3048-H 17-7/8" 42" FROSTED   PEF1824-H 17-7/8" 29" FROSTED   PEF1836-H 17-7/8" 42" FROSTED   PEF1848-H 17-7/8" <t< td=""><td>PEC1859-H</td><td>17-7/8"</td><td></td><td>CLEAR</td></t<>                                                                                                                                                                                                                     | PEC1859-H   | 17-7/8" |         | CLEAR   |
| PEC2436-H23-7/8"36"CLEARPEC2442-H23-7/8"42"CLEARPEC2448-H23-7/8"47-1/2"CLEARPEC2459-H23-7/8"59"CLEARPEC3024-H29-7/8"23-1/2"CLEARPEC3029-H29-7/8"29"CLEARPEC3036-H29-7/8"36"CLEARPEC3042-H29-7/8"42"CLEARPEC3042-H29-7/8"42"CLEARPEC3048-H29-7/8"47-1/2"CLEARPEC3059-H29-7/8"59"CLEARPE1824-H17-7/8"23-1/2"FROSTEDPEF1829-H17-7/8"29"FROSTEDPEF1836-H17-7/8"42"FROSTEDPEF1848-H17-7/8"42"FROSTEDPEF1848-H17-7/8"42"FROSTEDPEF1859-H17-7/8"23-1/2"FROSTEDPEF2424-H23-7/8"23-1/2"FROSTEDPEF2429-H23-7/8"29"FROSTEDPEF2436-H23-7/8"42"FROSTEDPEF2448-H23-7/8"42"FROSTEDPEF2448-H23-7/8"42"FROSTEDPEF2448-H23-7/8"42"FROSTEDPEF2448-H23-7/8"42"FROSTEDPEF2448-H23-7/8"42"FROSTEDPEF2448-H23-7/8"42"FROSTEDPEF2459-H23-7/8"42"FROSTEDPEF3024-H29-7/8"59"FROSTEDPEF3024-H29-7/8"23-1/2"                                                                               | PEC2424-H   |         |         | CLEAR   |
| PEC2442-H23-7/8"42"CLEARPEC2448-H23-7/8"47-1/2"CLEARPEC2459-H23-7/8"59"CLEARPEC3024-H29-7/8"23-1/2"CLEARPEC3029-H29-7/8"29"CLEARPEC3036-H29-7/8"36"CLEARPEC3042-H29-7/8"42"CLEARPEC3048-H29-7/8"42"CLEARPEC3059-H29-7/8"47-1/2"CLEARPEC3059-H29-7/8"59"CLEARPEF1824-H17-7/8"23-1/2"FROSTEDPEF1829-H17-7/8"29"FROSTEDPEF1842-H17-7/8"42"FROSTEDPEF1842-H17-7/8"42"FROSTEDPEF1842-H17-7/8"42"FROSTEDPEF1848-H17-7/8"42"FROSTEDPEF1849-H17-7/8"42"FROSTEDPEF2424-H23-7/8"23-1/2"FROSTEDPEF2429-H23-7/8"29"FROSTEDPEF2442-H23-7/8"36"FROSTEDPEF2448-H23-7/8"42"FROSTEDPEF2448-H23-7/8"42"FROSTEDPEF2448-H23-7/8"42"FROSTEDPEF2459-H23-7/8"42"FROSTEDPEF2459-H23-7/8"42"FROSTEDPEF3024-H29-7/8"59"FROSTEDPEF3024-H29-7/8"29-1/2"FROSTEDPEF3029-H29-7/8"29-1/2"FROSTEDPEF3029-H29-7/8"                                                                               | PEC2429-H   |         |         | CLEAR   |
| PEC2448-H23-7/8"47-1/2"CLEARPEC2459-H23-7/8"59"CLEARPEC3024-H29-7/8"23-1/2"CLEARPEC3029-H29-7/8"29"CLEARPEC3036-H29-7/8"36"CLEARPEC3042-H29-7/8"42"CLEARPEC3048-H29-7/8"47-1/2"CLEARPEC3059-H29-7/8"59"CLEARPEC3059-H29-7/8"59"CLEARPEF1824-H17-7/8"23-1/2"FROSTEDPEF1829-H17-7/8"36"FROSTEDPEF1842-H17-7/8"36"FROSTEDPEF1842-H17-7/8"42"FROSTEDPEF1842-H17-7/8"42"FROSTEDPEF1842-H17-7/8"42"FROSTEDPEF1848-H17-7/8"59"FROSTEDPEF2424-H23-7/8"23-1/2"FROSTEDPEF2424-H23-7/8"29"FROSTEDPEF2442-H23-7/8"36"FROSTEDPEF2442-H23-7/8"42"FROSTEDPEF2448-H23-7/8"42"FROSTEDPEF2448-H23-7/8"42"FROSTEDPEF2448-H23-7/8"42"FROSTEDPEF2448-H23-7/8"42"FROSTEDPEF2459-H23-7/8"42"FROSTEDPEF2459-H23-7/8"59"FROSTEDPEF3024-H29-7/8"29-1/2"FROSTEDPEF3024-H29-7/8"29-1/2"FROSTEDPEF3024-H29-7/8" <t< td=""><td>PEC2436-H</td><td>23-7/8"</td><td>36"</td><td>CLEAR</td></t<> | PEC2436-H   | 23-7/8" | 36"     | CLEAR   |
| PEC2459-H23-7/8"59"CLEARPEC3024-H29-7/8"23-1/2"CLEARPEC3029-H29-7/8"29"CLEARPEC3036-H29-7/8"36"CLEARPEC3042-H29-7/8"42"CLEARPEC3043-H29-7/8"47-1/2"CLEARPEC3059-H29-7/8"59"CLEARPEC3059-H29-7/8"59"CLEARPEF1824-H17-7/8"23-1/2"FROSTEDPEF1829-H17-7/8"29"FROSTEDPEF1836-H17-7/8"42"FROSTEDPEF1842-H17-7/8"42"FROSTEDPEF1842-H17-7/8"42"FROSTEDPEF1842-H17-7/8"42"FROSTEDPEF1848-H17-7/8"59"FROSTEDPEF2424-H23-7/8"23-1/2"FROSTEDPEF2429-H23-7/8"29"FROSTEDPEF2436-H23-7/8"42"FROSTEDPEF2442-H23-7/8"42"FROSTEDPEF2442-H23-7/8"42"FROSTEDPEF2448-H23-7/8"42"FROSTEDPEF2459-H23-7/8"42"FROSTEDPEF2459-H23-7/8"59"FROSTEDPEF3024-H29-7/8"29-7/8"59"PEF3024-H29-7/8"29-7/8"29-1/2"PEF3029-H29-7/8"29"FROSTEDPEF3029-H29-7/8"29"FROSTEDPEF3029-H29-7/8"29"FROSTEDPEF3029-H29-7/8"29"<                                                                               | PEC2442-H   | 23-7/8" | 42"     | CLEAR   |
| PEC3024-H29-7/8"23-1/2"CLEARPEC3029-H29-7/8"29"CLEARPEC3036-H29-7/8"36"CLEARPEC3042-H29-7/8"42"CLEARPEC3048-H29-7/8"47-1/2"CLEARPEC3059-H29-7/8"59"CLEARPEF1824-H17-7/8"23-1/2"FROSTEDPEF1829-H17-7/8"29"FROSTEDPEF1829-H17-7/8"36"FROSTEDPEF1842-H17-7/8"42"FROSTEDPEF1842-H17-7/8"42"FROSTEDPEF1842-H17-7/8"42"FROSTEDPEF1842-H17-7/8"59"FROSTEDPEF1842-H17-7/8"23-1/2"FROSTEDPEF1843-H17-7/8"23-1/2"FROSTEDPEF2424-H23-7/8"29"FROSTEDPEF2436-H23-7/8"42"FROSTEDPEF2436-H23-7/8"42"FROSTEDPEF2442-H23-7/8"47-1/2"FROSTEDPEF2442-H23-7/8"42"FROSTEDPEF2442-H23-7/8"42"FROSTEDPEF2442-H23-7/8"42"FROSTEDPEF2442-H23-7/8"42"FROSTEDPEF2459-H23-7/8"42"FROSTEDPEF3024-H29-7/8"59"FROSTEDPEF3024-H29-7/8"29-1/2"FROSTEDPEF3029-H29-7/8"29"FROSTEDPEF3029-H29-7/8"29"FROSTED                                                                                       | PEC2448-H   | 23-7/8" |         | CLEAR   |
| PEC3029-H29-7/8"29"CLEARPEC3036-H29-7/8"36"CLEARPEC3042-H29-7/8"42"CLEARPEC3048-H29-7/8"59"CLEARPEC3059-H29-7/8"59"CLEARPEF1824-H17-7/8"23-1/2"FROSTEDPEF1829-H17-7/8"29"FROSTEDPEF1842-H17-7/8"36"FROSTEDPEF1842-H17-7/8"42"FROSTEDPEF1842-H17-7/8"42"FROSTEDPEF1842-H17-7/8"59"FROSTEDPEF1848-H17-7/8"59"FROSTEDPEF1859-H17-7/8"23-1/2"FROSTEDPEF2424-H23-7/8"23''FROSTEDPEF2436-H23-7/8"36"FROSTEDPEF2442-H23-7/8"42''FROSTEDPEF2459-H23-7/8"47-1/2"FROSTEDPEF2459-H23-7/8"47-1/2"FROSTEDPEF2459-H23-7/8"47-1/2"FROSTEDPEF2459-H23-7/8"47-1/2"FROSTEDPEF2459-H23-7/8"47-1/2"FROSTEDPEF2459-H23-7/8"47-1/2"FROSTEDPEF3024-H29-7/8"29-1/2"FROSTEDPEF3024-H29-7/8"29-1/2"FROSTEDPEF3029-H29-7/8"29-1/2"FROSTEDPEF3029-H29-7/8"29"FROSTED                                                                                                                       | PEC2459-H   | 23-7/8" | 59"     | CLEAR   |
| PEC3036-H29-7/8"36"CLEARPEC3042-H29-7/8"42"CLEARPEC3048-H29-7/8"47-1/2"CLEARPEC3059-H29-7/8"59"CLEARPEF1824-H17-7/8"23-1/2"FROSTEDPEF1829-H17-7/8"29"FROSTEDPEF1829-H17-7/8"36"FROSTEDPEF1842-H17-7/8"42"FROSTEDPEF1842-H17-7/8"42"FROSTEDPEF1848-H17-7/8"47-1/2"FROSTEDPEF1848-H17-7/8"59"FROSTEDPEF1848-H17-7/8"23-1/2"FROSTEDPEF2424-H23-7/8"23-1/2"FROSTEDPEF2436-H23-7/8"29"FROSTEDPEF2442-H23-7/8"42"FROSTEDPEF2442-H23-7/8"47-1/2"FROSTEDPEF2442-H23-7/8"42"FROSTEDPEF2442-H23-7/8"42"FROSTEDPEF2442-H23-7/8"47-1/2"FROSTEDPEF2442-H23-7/8"47-1/2"FROSTEDPEF2442-H23-7/8"47-1/2"FROSTEDPEF2448-H23-7/8"59"FROSTEDPEF2459-H23-7/8"59"FROSTEDPEF3024-H29-7/8"23-1/2"FROSTEDPEF3029-H29-7/8"29"FROSTEDPEF3029-H29-7/8"29"FROSTED                                                                                                                           | PEC3024-H   | 29-7/8" | 23-1/2" | CLEAR   |
| PEC3036-H29-7/8"36"CLEARPEC3042-H29-7/8"42"CLEARPEC3048-H29-7/8"47-1/2"CLEARPEC3059-H29-7/8"59"CLEARPEF1824-H17-7/8"23-1/2"FROSTEDPEF1829-H17-7/8"29"FROSTEDPEF1836-H17-7/8"36"FROSTEDPEF1842-H17-7/8"42"FROSTEDPEF1842-H17-7/8"42"FROSTEDPEF1848-H17-7/8"47-1/2"FROSTEDPEF1848-H17-7/8"59"FROSTEDPEF1859-H17-7/8"23-1/2"FROSTEDPEF2424-H23-7/8"23-1/2"FROSTEDPEF2436-H23-7/8"36"FROSTEDPEF2442-H23-7/8"42"FROSTEDPEF2448-H23-7/8"47-1/2"FROSTEDPEF2448-H23-7/8"47-1/2"FROSTEDPEF2442-H23-7/8"42"FROSTEDPEF2442-H23-7/8"47-1/2"FROSTEDPEF2442-H23-7/8"47-1/2"FROSTEDPEF2448-H23-7/8"47-1/2"FROSTEDPEF2459-H23-7/8"59"FROSTEDPEF3024-H29-7/8"23-1/2"FROSTEDPEF3029-H29-7/8"23-1/2"FROSTEDPEF3029-H29-7/8"29"FROSTEDPEF3029-H29-7/8"29"FROSTED                                                                                                                   | PEC3029-H   | 29-7/8" | 29"     | CLEAR   |
| PEC3042-H29-7/8"42"CLEARPEC3048-H29-7/8"47-1/2"CLEARPEC3059-H29-7/8"59"CLEARPEF1824-H17-7/8"23-1/2"FROSTEDPEF1829-H17-7/8"29"FROSTEDPEF1836-H17-7/8"36"FROSTEDPEF1842-H17-7/8"42"FROSTEDPEF1848-H17-7/8"42"FROSTEDPEF1848-H17-7/8"47-1/2"FROSTEDPEF1859-H17-7/8"59"FROSTEDPEF2424-H23-7/8"23-1/2"FROSTEDPEF2436-H23-7/8"29"FROSTEDPEF2448-H23-7/8"42"FROSTEDPEF2448-H23-7/8"47-1/2"FROSTEDPEF2459-H23-7/8"47-1/2"FROSTEDPEF2459-H23-7/8"59"FROSTEDPEF2459-H23-7/8"59"FROSTEDPEF3024-H29-7/8"23-1/2"FROSTEDPEF3029-H29-7/8"29"FROSTEDPEF3029-H29-7/8"29"FROSTEDPEF3029-H29-7/8"29"FROSTEDPEF3029-H29-7/8"29"FROSTEDPEF3029-H29-7/8"29"FROSTEDPEF3029-H29-7/8"29"FROSTED                                                                                                                                                                                         | PEC3036-H   |         | 36"     | CLEAR   |
| PEC3048-H29-7/8"47-1/2"CLEARPEC3059-H29-7/8"59"CLEARPEF1824-H17-7/8"23-1/2"FROSTEDPEF1829-H17-7/8"29"FROSTEDPEF1836-H17-7/8"36"FROSTEDPEF1842-H17-7/8"42"FROSTEDPEF1848-H17-7/8"47-1/2"FROSTEDPEF1848-H17-7/8"59"FROSTEDPEF1859-H17-7/8"59"FROSTEDPEF2424-H23-7/8"23-1/2"FROSTEDPEF2436-H23-7/8"36"FROSTEDPEF2442-H23-7/8"42"FROSTEDPEF2448-H23-7/8"47-1/2"FROSTEDPEF2459-H23-7/8"47-1/2"FROSTEDPEF2459-H23-7/8"47-1/2"FROSTEDPEF3024-H29-7/8"23-1/2"FROSTEDPEF3029-H29-7/8"29"FROSTEDPEF3029-H29-7/8"29"FROSTEDPEF3029-H29-7/8"29"FROSTED                                                                                                                                                                                                                                                                                                                     | PEC3042-H   |         |         | CLEAR   |
| PEC3059-H29-7/8"59"CLEARPEF1824-H17-7/8"23-1/2"FROSTEDPEF1829-H17-7/8"29"FROSTEDPEF1836-H17-7/8"36"FROSTEDPEF1842-H17-7/8"42"FROSTEDPEF1848-H17-7/8"47-1/2"FROSTEDPEF1859-H17-7/8"59"FROSTEDPEF2424-H23-7/8"23-1/2"FROSTEDPEF2429-H23-7/8"29"FROSTEDPEF2436-H23-7/8"36"FROSTEDPEF2442-H23-7/8"42"FROSTEDPEF2448-H23-7/8"47-1/2"FROSTEDPEF2459-H23-7/8"47-1/2"FROSTEDPEF3024-H23-7/8"59"FROSTEDPEF3024-H29-7/8"23-1/2"FROSTEDPEF3024-H29-7/8"23-1/2"FROSTEDPEF3029-H29-7/8"23-1/2"FROSTEDPEF3029-H29-7/8"23-1/2"FROSTED                                                                                                                                                                                                                                                                                                                                         | PEC3048-H   |         | 47-1/2" | CLEAR   |
| PEF1829-H17-7/8"29"FROSTEDPEF1836-H17-7/8"36"FROSTEDPEF1842-H17-7/8"42"FROSTEDPEF1848-H17-7/8"47-1/2"FROSTEDPEF1859-H17-7/8"59"FROSTEDPEF2424-H23-7/8"23-1/2"FROSTEDPEF2429-H23-7/8"29"FROSTEDPEF2436-H23-7/8"36"FROSTEDPEF2442-H23-7/8"42"FROSTEDPEF2448-H23-7/8"47-1/2"FROSTEDPEF2459-H23-7/8"59"FROSTEDPEF3024-H29-7/8"23-1/2"FROSTEDPEF3029-H29-7/8"29"FROSTEDPEF3029-H29-7/8"29"FROSTED                                                                                                                                                                                                                                                                                                                                                                                                                                                                   | PEC3059-H   |         | 59"     | CLEAR   |
| PEF1829-H17-7/8"29"FROSTEDPEF1836-H17-7/8"36"FROSTEDPEF1842-H17-7/8"42"FROSTEDPEF1848-H17-7/8"47-1/2"FROSTEDPEF1859-H17-7/8"59"FROSTEDPEF2424-H23-7/8"23-1/2"FROSTEDPEF2429-H23-7/8"29"FROSTEDPEF2436-H23-7/8"36"FROSTEDPEF2442-H23-7/8"42"FROSTEDPEF2448-H23-7/8"47-1/2"FROSTEDPEF2459-H23-7/8"59"FROSTEDPEF3024-H29-7/8"23-1/2"FROSTEDPEF3029-H29-7/8"29"FROSTEDPEF3029-H29-7/8"29"FROSTED                                                                                                                                                                                                                                                                                                                                                                                                                                                                   | PEF1824-H   | 17-7/8" | 23-1/2" | FROSTED |
| PEF1836-H17-7/8"36"FROSTEDPEF1842-H17-7/8"42"FROSTEDPEF1848-H17-7/8"47-1/2"FROSTEDPEF1859-H17-7/8"59"FROSTEDPEF2424-H23-7/8"23-1/2"FROSTEDPEF2429-H23-7/8"29"FROSTEDPEF2436-H23-7/8"36"FROSTEDPEF2442-H23-7/8"42"FROSTEDPEF2442-H23-7/8"47-1/2"FROSTEDPEF2448-H23-7/8"59"FROSTEDPEF2459-H23-7/8"59"FROSTEDPEF3024-H29-7/8"23-1/2"FROSTEDPEF3029-H29-7/8"29"FROSTED                                                                                                                                                                                                                                                                                                                                                                                                                                                                                             | PEF1829-H   |         | 29"     | FROSTED |
| PEF1842-H17-7/8"42"FROSTEDPEF1848-H17-7/8"47-1/2"FROSTEDPEF1859-H17-7/8"59"FROSTEDPEF2424-H23-7/8"23-1/2"FROSTEDPEF2429-H23-7/8"29"FROSTEDPEF2436-H23-7/8"36"FROSTEDPEF2442-H23-7/8"42"FROSTEDPEF2442-H23-7/8"42"FROSTEDPEF2448-H23-7/8"47-1/2"FROSTEDPEF2459-H23-7/8"59"FROSTEDPEF3024-H29-7/8"23-1/2"FROSTEDPEF3029-H29-7/8"29"FROSTED                                                                                                                                                                                                                                                                                                                                                                                                                                                                                                                       | PEF1836-H   |         | 36"     | FROSTED |
| PEF1859-H17-7/8"59"FROSTEDPEF2424-H23-7/8"23-1/2"FROSTEDPEF2429-H23-7/8"29"FROSTEDPEF2436-H23-7/8"36"FROSTEDPEF2442-H23-7/8"42"FROSTEDPEF2448-H23-7/8"47-1/2"FROSTEDPEF2459-H23-7/8"59"FROSTEDPEF3024-H29-7/8"59"FROSTEDPEF3029-H29-7/8"23-1/2"FROSTEDPEF3029-H29-7/8"29"FROSTED                                                                                                                                                                                                                                                                                                                                                                                                                                                                                                                                                                               | PEF1842-H   |         | 42"     | FROSTED |
| PEF1859-H17-7/8"59"FROSTEDPEF2424-H23-7/8"23-1/2"FROSTEDPEF2429-H23-7/8"29"FROSTEDPEF2436-H23-7/8"36"FROSTEDPEF2442-H23-7/8"42"FROSTEDPEF2448-H23-7/8"47-1/2"FROSTEDPEF2459-H23-7/8"59"FROSTEDPEF3024-H29-7/8"59"FROSTEDPEF3029-H29-7/8"23-1/2"FROSTEDPEF3029-H29-7/8"29"FROSTED                                                                                                                                                                                                                                                                                                                                                                                                                                                                                                                                                                               | PEF1848-H   | 17-7/8" | 47-1/2" | FROSTED |
| PEF2429-H23-7/8"29"FROSTEDPEF2436-H23-7/8"36"FROSTEDPEF2442-H23-7/8"42"FROSTEDPEF2448-H23-7/8"47-1/2"FROSTEDPEF2459-H23-7/8"59"FROSTEDPEF3024-H29-7/8"23-1/2"FROSTEDPEF3029-H29-7/8"29"FROSTED                                                                                                                                                                                                                                                                                                                                                                                                                                                                                                                                                                                                                                                                 | PEF1859-H   |         | 59"     | FROSTED |
| PEF2429-H23-7/8"29"FROSTEDPEF2436-H23-7/8"36"FROSTEDPEF2442-H23-7/8"42"FROSTEDPEF2448-H23-7/8"47-1/2"FROSTEDPEF2459-H23-7/8"59"FROSTEDPEF3024-H29-7/8"23-1/2"FROSTEDPEF3029-H29-7/8"29"FROSTED                                                                                                                                                                                                                                                                                                                                                                                                                                                                                                                                                                                                                                                                 | PEF2424-H   | 23-7/8" | 23-1/2" | FROSTED |
| PEF2436-H23-7/8"36"FROSTEDPEF2442-H23-7/8"42"FROSTEDPEF2448-H23-7/8"47-1/2"FROSTEDPEF2459-H23-7/8"59"FROSTEDPEF3024-H29-7/8"23-1/2"FROSTEDPEF3029-H29-7/8"29"FROSTED                                                                                                                                                                                                                                                                                                                                                                                                                                                                                                                                                                                                                                                                                           | PEF2429-H   |         |         | FROSTED |
| PEF2442-H23-7/8"42"FROSTEDPEF2448-H23-7/8"47-1/2"FROSTEDPEF2459-H23-7/8"59"FROSTEDPEF3024-H29-7/8"23-1/2"FROSTEDPEF3029-H29-7/8"29"FROSTED                                                                                                                                                                                                                                                                                                                                                                                                                                                                                                                                                                                                                                                                                                                     | PEF2436-H   | 23-7/8" | 36"     | FROSTED |
| PEF2459-H23-7/8"59"FROSTEDPEF3024-H29-7/8"23-1/2"FROSTEDPEF3029-H29-7/8"29"FROSTED                                                                                                                                                                                                                                                                                                                                                                                                                                                                                                                                                                                                                                                                                                                                                                             | PEF2442-H   |         |         | FROSTED |
| PEF2459-H23-7/8"59"FROSTEDPEF3024-H29-7/8"23-1/2"FROSTEDPEF3029-H29-7/8"29"FROSTED                                                                                                                                                                                                                                                                                                                                                                                                                                                                                                                                                                                                                                                                                                                                                                             | PEF2448-H   | 23-7/8" | 47-1/2" | FROSTED |
| PEF3024-H 29-7/8" 23-1/2" FROSTED   PEF3029-H 29-7/8" 29" FROSTED                                                                                                                                                                                                                                                                                                                                                                                                                                                                                                                                                                                                                                                                                                                                                                                              | PEF2459-H   | 23-7/8" |         | FROSTED |
| PEF3029-H 29-7/8" 29" FROSTED                                                                                                                                                                                                                                                                                                                                                                                                                                                                                                                                                                                                                                                                                                                                                                                                                                  |             |         |         |         |
|                                                                                                                                                                                                                                                                                                                                                                                                                                                                                                                                                                                                                                                                                                                                                                                                                                                                |             |         |         |         |
| PEF3U36-H   29-7/8"   36"   FROSIED                                                                                                                                                                                                                                                                                                                                                                                                                                                                                                                                                                                                                                                                                                                                                                                                                            | PEF3036-H   | 29-7/8" | 36"     | FROSTED |
| PEF3042-H 29-7/8" 42" FROSTED                                                                                                                                                                                                                                                                                                                                                                                                                                                                                                                                                                                                                                                                                                                                                                                                                                  |             |         |         |         |
| PEF3048-H 29-7/8" 47-1/2" FROSTED                                                                                                                                                                                                                                                                                                                                                                                                                                                                                                                                                                                                                                                                                                                                                                                                                              |             |         | 47-1/2" |         |
| PEF3059-H 29-7/8" 59" FROSTED                                                                                                                                                                                                                                                                                                                                                                                                                                                                                                                                                                                                                                                                                                                                                                                                                                  |             |         |         |         |