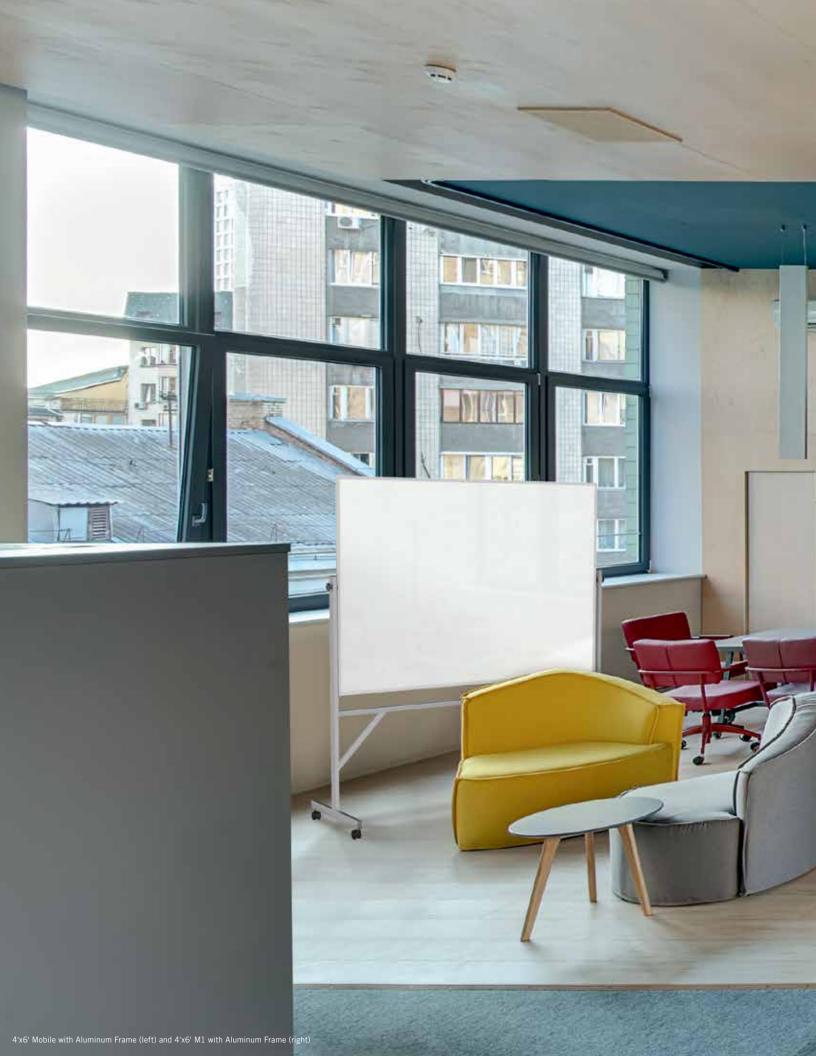

#### Mobile

The ideal brainstorming tool for classrooms and offices with a full-length accessory tray and locking wheels.

#### M1

Designed for everyday use featuring a high quality wood or aluminum frame with mitered corners for added strength.