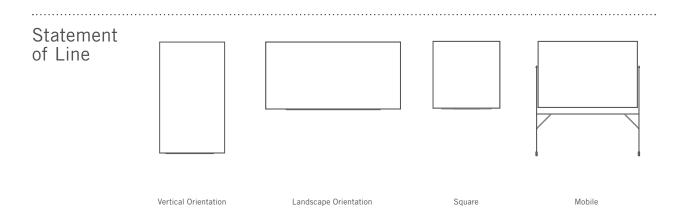

# **Features**

- Ceramic porcelain surface is inherently magnetic
- Durable surface resists stains and scratches
- M1, Proma, and Graphic porcelain whiteboards come with detachable tray
- 5'H Porcelain Whiteboards available with blade tray only
- Easy installation
- Standard Sizes:
  - M1: 2'x3', 3'x4', 4'x4', 4'x5', 4'x6', 4'x8', 4'x10', 4'x12'
  - DecoAuroa: 3'x4', 4'x4', 4'x6', 4'x8', 4'x10', 4'x12'
  - Graphic: 4'x6', 4'x8'
  - Impression: 2'x3', 3'x4', 4'x4', 4'x5', 4'x6', 4'x8'
  - Mobile: 3'x4', 4'x6'
  - Proma: 3'x4', 4'x4', 4'x6', 4'x8'
  - 5'H Porcelain: 5'x6', 5'x8', 5'x10', 5'x10'
  - Available in custom sizes
- 50-year warranty on wall boards, 10-year warranty on mobiles
- Made in the USA