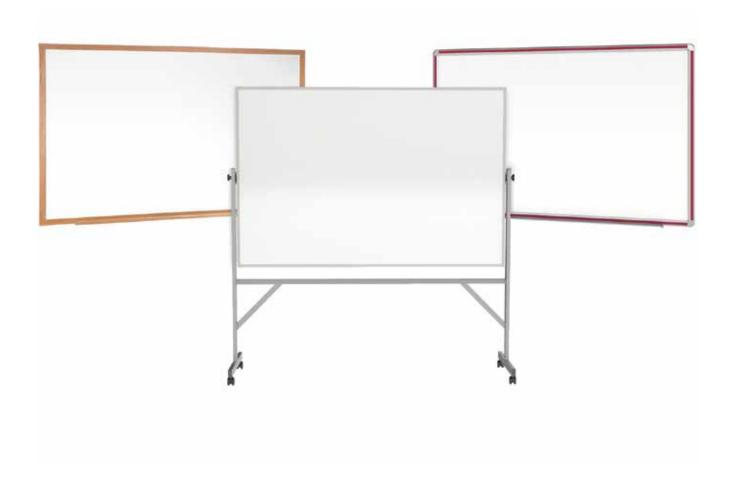

#### Mobile

The ideal brainstorming tool for classrooms and offices with a full-length accessory tray and locking wheels.