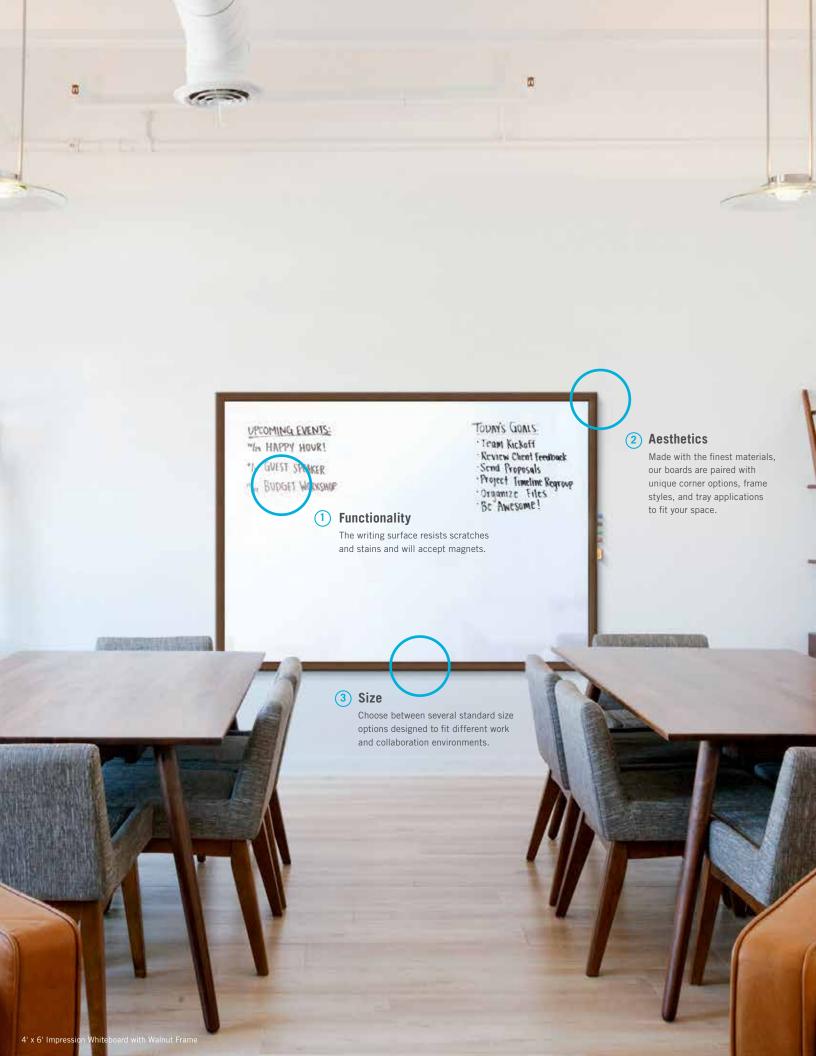

# **Functional**

Designed to be used anywhere in your school or business to encourage the way you collaborate and learn.

### Durable

With a 50-year warranty on wall boards and a 10-year warranty on mobiles, the porcelain surface is resistant to staining, ghosting, and scratching.

## **Aesthetics**

Available in both standard and custom sizes with multiple frame profiles and finishes.

Create a canvas for your ideas.

#### Impression

Premium wood frames come complete with hidden marker storage, creating a polished, clutter-free, elegant appearance.