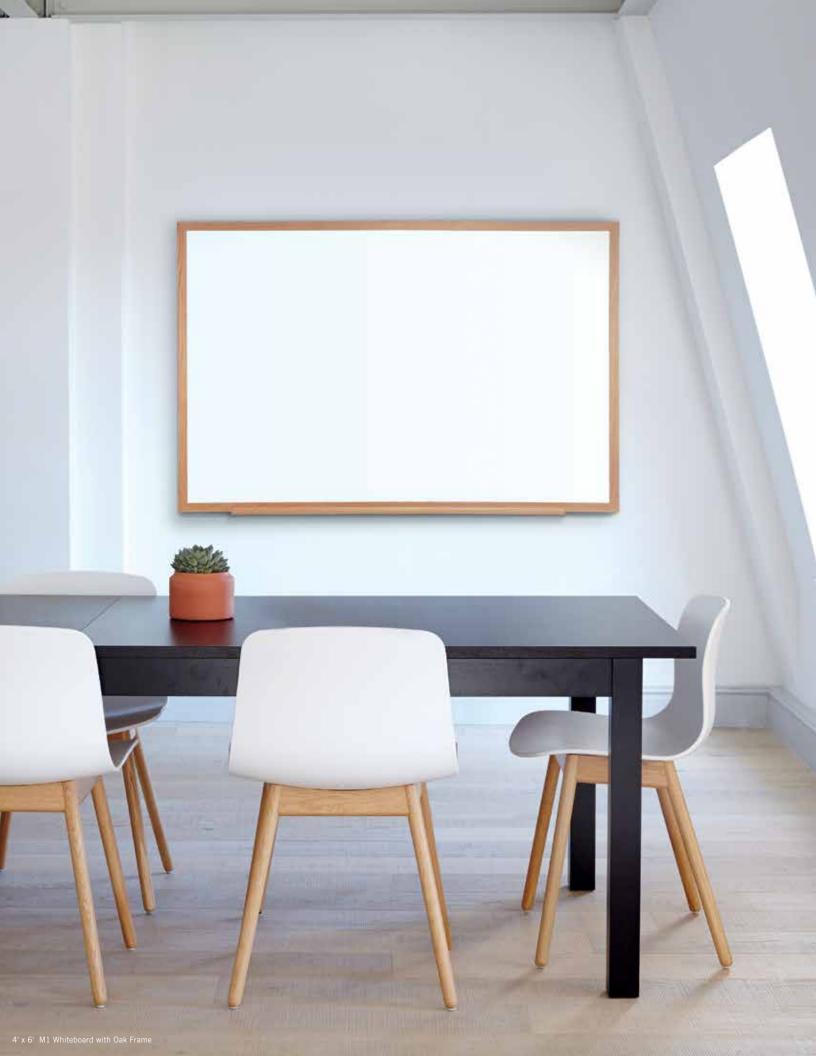

#### M1

Designed for everyday use featuring a high quality wood or aluminum frame with mitered corners for added strength.