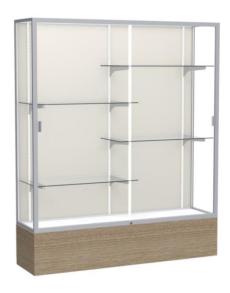

# Reliant Case (Item #2075)

#### **Dimensions:**

• Case Dimension: 72" H x 60" W x 16" D

• Shelf Dimensions: 1/4 "Thick x 29 1/2" W x 14" D

• Base Dimensions: 12" H x 60" W x 16" D

#### **Materials:**

• Case: Constructed Aluminum framing, available in three finishes

Base: Oak Veneer available in three finishes or Vinyl available in two finishes.

• Backing: Plaque Fabric, Mirror Back and White Laminate.

## **Shelving:**

- 4 Half-length adjustable glass shelves included with the case, along with steel shelving hardware.
- The case utilizes a standard for shelf adjustments in 1" increments.
- 25 LBS. Load capacity.

### **Door & Locking:**

- Sliding glass door.
- Locking mechanism is a Selby-033 Lock and includes 2 keys.

#### Finish & color options:

- Case: Aluminum frame available in Champagne, Dark Bronze, and Satin Natural finishes.
- Base: Choose from Vinyl available in Light Oak or Walnut or Veneer available in Carmel Oak, Driftwood Oak, or Natural Oak. Custom finishes are also available.
- Backing: Choose from Plaque Fabric, Mirror or White Laminate. Custom options are also available.