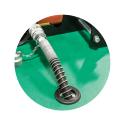

Automatic Retraction Retaining spring arm brings back dies into starting position for next cut

Material Rest Keeps material perpendicular for clean cuts and extended die life

Hydraulic Hose Through-Hole Securely contains hydraulic hose from the pump to the ram