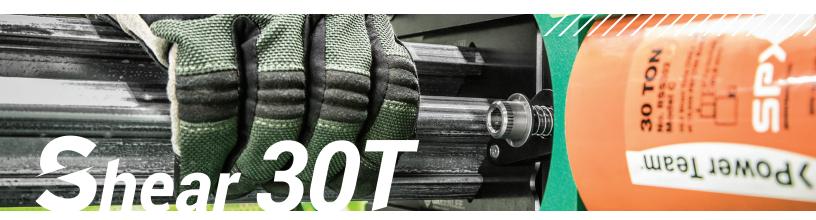

Maximize Productivity and Safety - from Preparation to Jobsite



**Die Grooves** Ensures the dies are inserted correctly every time

**Quick Die** 

**Change System** 

Easily swap out dies with

no tools or loose parts



Automatic Retraction Retaining spring arm brings back dies into starting position for next cut



Material Rest Keeps material perpendicular for clean cuts and extended die life



Hydraulic Hose Through-Hole Securely contains hydraulic hose from the pump to the ram



**Powerful 30-Ton Hydraulic Ram** Easily and quickly shears through tough material

**Hydraulically Powered** 

GLSS980KIT002

Use with Greenlee 980 electric pump or EHP700L11 battery-powered pump



## Laser-Marked / Measuring System

Accurately shear each piece to precise length with movable arm and m