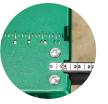

## Laser-Marked / Measuring System

Accurately shear each piece to precise length with movable arm and measuring stop