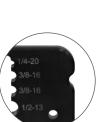

**Powerful 30-Ton Hydraulic Ram** Easily and quickly shears through tough material

**Hydraulically Powered** 

GLSS980KIT002

Use with Greenlee 980 electric pump or EHP700L11 battery-powered pump