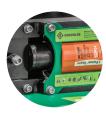

**Powerful 30-Ton Hydraulic Ram** Easily and quickly shears through tough material

**Hydraulically Powered** 

GLSS980KIT002

Use with Greenlee 980 electric pump or EHP700L11 battery-powered pump