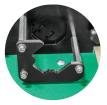

Automatic Retraction Retaining spring arm brings back dies into starting position for next cut

Material Rest Keeps material perpendicular for clean cuts and extended die life

Hydraulic Hose Through-Hole Securely contains hydraulic hose from the pump to the ram