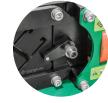

Automatic Retraction Retaining spring arm brings back dies into starting position for next cut

Material Rest Keeps material perpendicular for clean cuts and extended die life

Hydraulic Hose Through-Hole Securely contains hydraulic hose from the pump to the ram