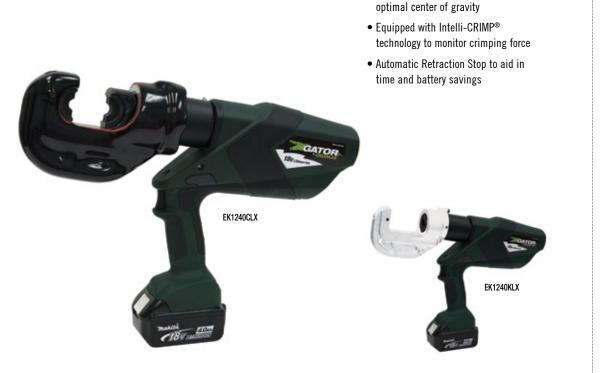

# EK1240CLX, EK1240KLX

### ERGONOMICS

- Single trigger activation reduces repetitive motion injuries
- 350° head rotation enhances adjustability and reduces user effort

• Forward handle pistol design provides

#### EK1240CLX

| CAT. NO.     | UPC NO. | DESCRIPTION                           |
|--------------|---------|---------------------------------------|
| EK1240CLX11  | 61034   | Crimper PVC, 12T Li-ion, STD, 120V    |
| EK1240CLX12  | 61035   | Crimper PVC, 12T Li-ion, STD, 12V     |
| EK1240CLX22  | 61036   | Crimper PVC, 12T Li-ion, STD, 230V    |
| EK1240CLX120 | 61037   | Crimper PVC, 12T Li-ion, STD, 120V AC |
| EK1240CLX230 | 61038   | Crimper PVC, 12T Li-ion, STD, 230V AC |
| EK1240CLXB   | 61039   | Crimper PVC, 12T Li-ion, STD Bare     |

#### EK1240KLX

| CAT. NO.     | UPC NO. | DESCRIPTION                               |
|--------------|---------|-------------------------------------------|
| EK1240KLX11  | 61046   | Crimper Kearney, 12T Li-ion, STD, 120V    |
| EK1240KLX12  | 61047   | Crimper Kearney, 12T Li-ion, STD, 12V     |
| EK1240KLX22  | 61048   | Crimper Kearney, 12T Li-ion, STD, 230V    |
| EK1240KLX120 | 61049   | Crimper Kearney, 12T Li-ion, STD, 120V AC |
| EK1240KLX230 | 61050   | Crimper Kearney, 12T Li-ion, STD, 230V AC |
| EK1240KLXB   | 61051   | Crimper Kearney, 12TLi-ion, STD Bare      |