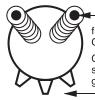

beeper and then

tests the transformer.

from primaries to secondaries OPEN

OK if both primary and secondary have one grounded bushing

For 3Ø transformers, the ClearTest leads are connected from neutral and across each pair of phases. When all connections are proper and the transformer itself is good, the ClearTest will beep and show OK.

The OPEN indication designates a bad connection or an open transformer winding. A SHORT indication designates a short from phase to neutral or phase to phase in the transformer or the connections to it.