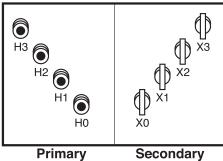

For Y (wye) connections, test the primary and secondary sides of the transformer as follows:

X1-X2 Transformer OK X2-X3 Transformer OK X1-X3 Transformer OK

H1-H2 Transformer OK H2-H3 Transformer OK

H1-H3 Transformer OK

H1-H0 Transformer OK

H2-H0 Transformer OK

H3-H0 Transformer OK