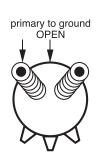

## **TEST** TRANSFORMERS

Verify both primary and secondary sides are deenergized.

Connect the ClearTest as shown for 1Ø transformers and press and hold the TEST button.

Results are displayed as OK, SHORT or OPEN.

beeper and then

tests the transformer.

from primaries to secondaries OPEN

OK if both primary and secondary have one grounded bushing

For 3Ø transformers, the ClearTest leads are connected from neutral and across each pair of phases. When all connections are proper and the transformer itself is good, the ClearTest will beep and show OK.