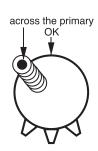

## **TEST** TRANSFORMERS

Verify both primary and secondary sides are deenergized.

Connect the ClearTest as shown for 1Ø transformers and press and hold the TEST button.

Results are displayed as OK, SHORT or OPEN.

beeper and then

tests the transformer.

from primaries to secondaries OPEN

OK if both primary and secondary have one grounded bushing

For 3Ø transformers, the ClearTest leads are connected from neutral and across each pair of phases. When all connections are proper and the transformer itself is good, the ClearTest will beep and show OK.