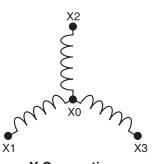

## **Delta Connection**

For Δ (delta) connections, test the primary and secondary sides the same as the Y except omit the connections to X0 and H0.

Transformer OK if both H0 H1-X1 H2-X2 and X0 are grounded, H3-X3 J otherwise OPEN

H0-X0 SHORT, if both sides are grounded, otherwise **OPEN** 

Replace both ClearTest batteries if it does not pass the self test as indicated by a short beep.

For the complete instructions, refer to the Instruction Manual.