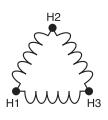

## **Delta Connection**

For Δ (delta) connections, test the primary and secondary sides the same as the Y except omit the connections to X0 and H0.

Transformer OK if both H0 H1-X1 H2-X2 and X0 are grounded, H3-X3 J otherwise OPEN