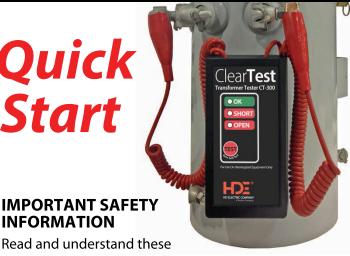

## Quick Start

**IMPORTANT SAFETY** INFORMATION

instructions prior to use. These operating instructions are not a substitute for proper

training in the use of this equipment. Refer to the Instruction Manual for additional information.

## **TEST** TRANSFORMERS

Verify both primary and secondary sides are deenergized.

Connect the ClearTest as shown for 1Ø transformers and press and hold the TEST button.

Results are displayed as OK, SHORT or OPEN.