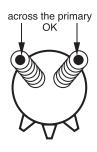

## **TEST** TRANSFORMERS

Verify both primary and secondary sides are deenergized.

Connect the ClearTest as shown for 1Ø transformers and press and hold the TEST button.

Results are displayed as OK, SHORT or OPEN.

beeper and then

tests the transformer.

from primaries to secondaries OPEN

OK if both primary and secondary have one grounded bushing

For 3Ø transformers, the ClearTest leads are connected from neutral and across each pair of phases. When all connections are proper and the transformer itself is good, the ClearTest will beep and show OK.