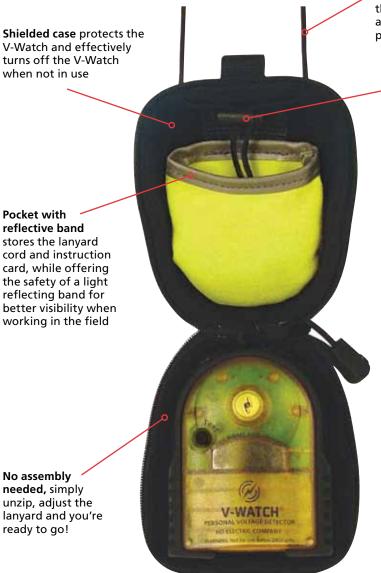

## V-Watch Personal Voltage Detector Carrying Case Lanyards

The C-10 Series Carrying Case Lanyards for V-Watch® Personal Voltage Detectors combines the carrying case and lanyard into a single case. The Carrying Case Lanyard is designed to leave the V-Watch mounted inside and offers the dual feature of protecting the V-Watch when not in use and acting as a lanyard for the V-Watch when in use. The V-Watch will not work inside the closed, zippered Carrying Case Lanyard because the case is shielded and will block all electric fields.

## 3 Easy Steps

When it's time to use the V-Watch, simply follow these three easy steps:

 Remove the V-Watch Carrying Case Lanyard from the belt.

2. Completely open the zippered case. Test the V-Watch for proper operation before use by pressing and holding the self-test button.

 Extend the lanyard from the top of the case and place it around the neck.
Adjust the lanyard so the V-Watch is worn at mid-chest level.

## Features and Benefits

Adjustable lanyard allows the user to wear the V-Watch at the proper mid-chest position on the body

> Lanyard lock/breakaway device adjusts the lanyard and releases it should it become entangled

**Accessory tab** provides alternative way to hang the case or tag it for storage

Rugged swivel clip allows the user to position the case anywhere in the proper position

Large zipper pull easily allows the case to be unzipped, even while wearing gloves