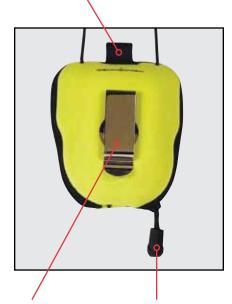

## Features and Benefits

Adjustable lanyard allows the user to wear the V-Watch at the proper mid-chest position on the body

> Lanyard lock/breakaway device adjusts the lanyard and releases it should it become entangled

**Accessory tab** provides alternative way to hang the case or tag it for storage

Rugged swivel clip allows the user to position the case anywhere in the proper position

Large zipper pull easily allows the case to be unzipped, even while wearing gloves