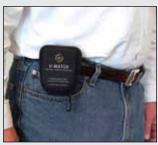

## 3 Easy Steps

When it's time to use the V-Watch, simply follow these three easy steps:

 Remove the V-Watch Carrying Case Lanyard from the belt.

2. Completely open the zippered case. Test the V-Watch for proper operation before use by pressing and holding the self-test button.