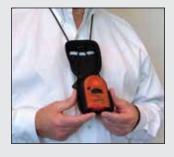

 Extend the lanyard from the top of the case and place it around the neck.
Adjust the lanyard so the V-Watch is worn at mid-chest level.

## Features and Benefits

Adjustable lanyard allows the user to wear the V-Watch at the proper mid-chest position on the body

> Lanyard lock/breakaway device adjusts the lanyard and releases it should it become entangled