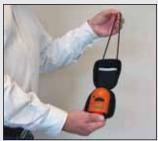

## 3 Easy Steps

When it's time to use the V-Watch, simply follow these three easy steps:

 Remove the V-Watch Carrying Case Lanyard from the belt.

2. Completely open the zippered case. Test the V-Watch for proper operation before use by pressing and holding the self-test button.

 Extend the lanyard from the top of the case and place it around the neck.
Adjust the lanyard so the V-Watch is worn at mid-chest level.