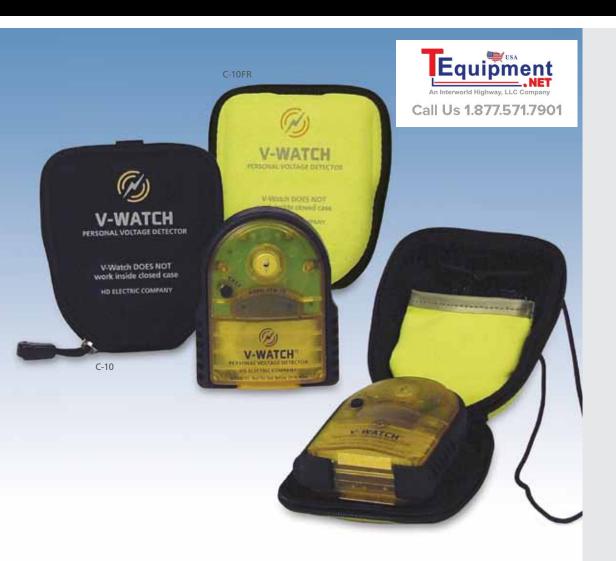

## V-Watch Personal Voltage Detector Carrying Case Lanyards

The C-10 Series Carrying Case Lanyards for V-Watch® Personal Voltage Detectors combines the carrying case and lanyard into a single case. The Carrying Case Lanyard is designed to leave the V-Watch mounted inside and offers the dual feature of protecting the V-Watch when not in use and acting as a lanyard for the V-Watch when in use. The V-Watch will not work inside the closed, zippered Carrying Case Lanyard because the case is shielded and will block all electric fields.

There are two versions of the C-10 Carrying Case Lanyard available. The C-10 Carrying Case Lanyard is made with a black shielded material. The NEW C-10FR Carrying Case Lanyard is made with a high-visibility safety green material that is shielded with the added benefit of an outer layer of flame resistant material.

## **Ordering Information**

| MODEL     | DESCRIPTION                                                                                                                                                       |
|-----------|-------------------------------------------------------------------------------------------------------------------------------------------------------------------|
| C-10FRVW  | Flame resistant carrying case lanyard - shielded carrying case with build-in lanyard for V-Watch Personal Voltage Detector, includes yellow instruction card.     |
| C-10FRVWP | Flame resistant carrying case lanyard - shielded carrying case with build-in lanyard for V-Watch Pro Personal Voltage Detector, includes orange instruction card. |
| C-10VW    | Carrying case lanyard - shielded carrying case with build-in lanyard for V-Watch Personal Voltage Detector, includes yellow instruction card.                     |
| C-10VWP   | Carrying case lanyard - shielded carrying case with build-in lanyard for V-Watch Pro Personal Voltage Detector, includes orange instruction card.                 |