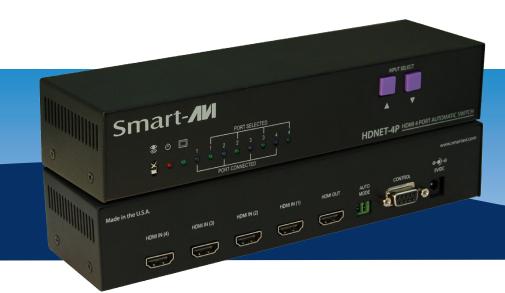

## HDNET-4P

AUTOMATICALLY SWITCH BETWEEN UP TO FOUR HDMI DEVICES On one HDMI DISPLAY

HDMI FOUR PORT AUTOMATIC SWITCH

### **4 Port HDMI Automatic Switch**

# The HDNET-4P allows you to automatically switch up to four HDMI sources on one display screen

With SmartAVI's HDNET-4P it is now possible to connect up to four HDMI devices to one display screen for easy switching between sources. Transmit high definition sources such as BluRay players, gaming consoles, computers or cable receivers effortlessly while viewing on a single HDTV monitor.