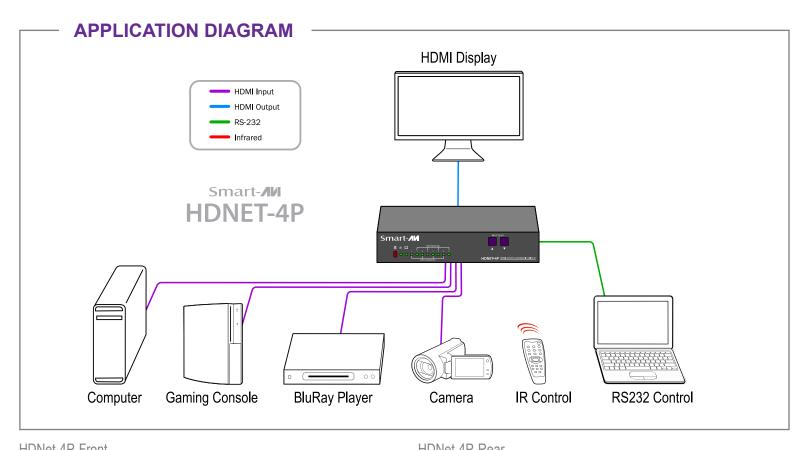

# The HDNET-4P allows you to automatically switch up to four HDMI sources on one display screen

With SmartAVI's HDNET-4P it is now possible to connect up to four HDMI devices to one display screen for easy switching between sources. Transmit high definition sources such as BluRay players, gaming consoles, computers or cable receivers effortlessly while viewing on a single HDTV monitor.

The HDNet-4P offers an automatic switching mode, and when configured as an automatic switcher, it has the ability to switch to a selectable secondary input upon powering off of the primary input. HDNet-4P will automatically switch to the next device when the higher input is powered off. This allows the user to control multiple devices with the HDNet-4P.

### **FEATURES:**

- RS232 switching control
- IR switching control
- Front panel switching control
- EDID learning of any monitor
- Maintains 480p, 720p, 1080i and 1080p video formats
- Supports HDMI 1.3 digital audio format, LPCM/Dolby-AC3/ DTS7.1/DSD
- ATC & HDCP compliant
- Connect four HDMI components to one HDTV monitor
- Supports DVI-D