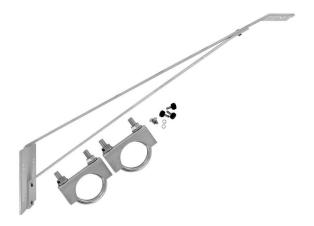

## M-LBB Light Sensor Bracket

The light sensor bracket is designed for use with tripods, masts, or flat surfaces. Use to avoid obstructions and shadows that could affect your PAR or solar radiation measurements. Includes leveling screws.

## **HOBO M-LBB Specifications**

Dimensions: Bracket: reach 16.5", height 11", 1.38" wide Mounting plate: h 3.38" x w 3"