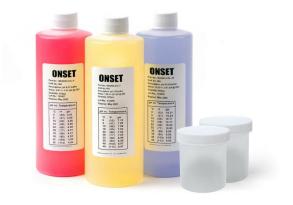

## MX2500-CAL-KIT

MX2500 Calibration Kit (Calibration Beaker and 4, 7, 10 Buffers)

The Calibration Kit includes pH 4.01, pH 7.00, pH 10.00 buffer solutions (475 mL bottles), and two 4 oz. calibration beakers (MX2500-CAL-BKR).