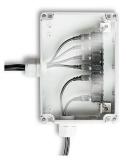

## Smart Sensor Consolidator Box

Allows users to connect up to six Smart Sensors in a waterresistant enclosure to one sensor extension cable back to HOBO stations with Smart Sensor inputs.

NOTE: For required cable, please see Compatible Items / Accessories / Extension Cables.