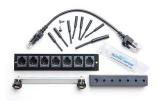

## S-ADAPT-X5-10 Adapter

U30 Sensor Input Expander

This kit increases the number of U30 sensor inputs from five to ten. It includes weatherproof cable-entry points for five additional sensors, plus two other cables.