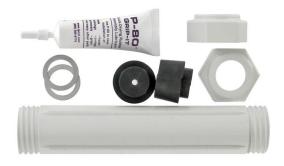

## Key Advantages:

- Provides weatherproof protection for connections that withstands short-term submersions.
- Easy, clean assembly no tools or silicone grease required.
- Includes housing, rubber stoppers and Grip-It<sup>®</sup> lubricant.
- 1 " diameter x 6 " long